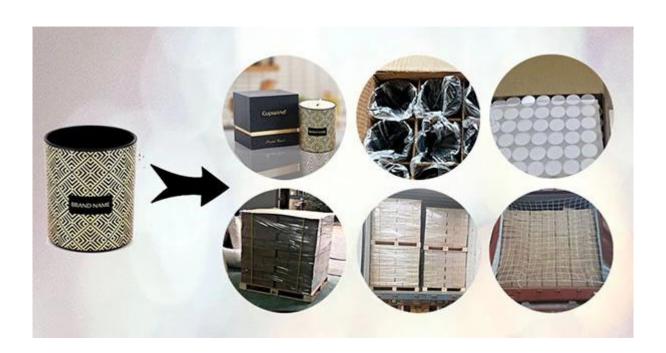

## Factory Show

Cupwind has 10000 square meters decorating workshop.

20 kinds of different decorating machines.

20 years experience in the decorating area.

20+ stable glass factories supporting with various of glass vessels.