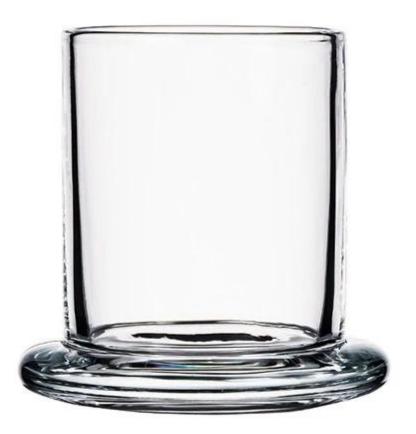

## Wholesale Home Decor Candle Holder Glassware with footstand 7oz

This glass candle jar with footstand is designed to match with glass bell.

**Product Features** 