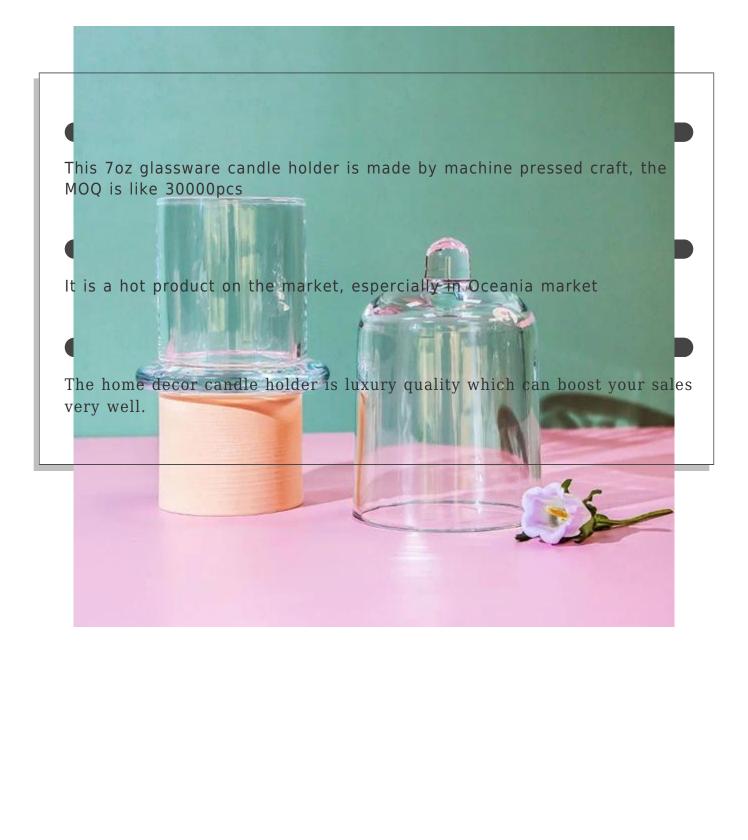

## Wholesale Home Decor Candle Holder Glassware with footstand 7oz

This glass candle jar with footstand is designed to match with glass bell.

**Product Features** 