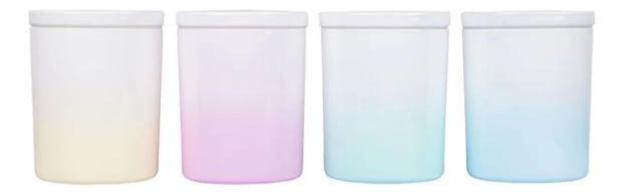

These fancy colors are developed by Cupwind's factory, we offer OEM & ODM services for years.

The MOQ of these glasses are 3000pcs, very friendly to new brands or new production line.

This classic candle jar is delicately sized for any space! 11oz candles filling is a very common capacity for brands, very popular size for customers.

These lovely colors glass jars with candles will be nice gift for lovers, friends, mom etc.

Cupwind is offering glass candle holder OEM and ODM for years.

We have helped with many cusotmers to expand their product-lines with positive feedbacks.