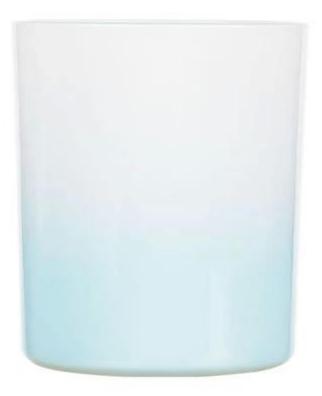

Worldwide famous brands making such as Armani Zara etc.

Cupwind is the reliable China votive candle jar with lid Supplier in China

Made of soda lime glass, heavy, thick, durable, which is perfect vessel for candles.

These fancy colors are developed by Cupwind's factory, we offer OEM & ODM services for years.

The MOQ of these glasses are 3000pcs, very friendly to new brands or new production line.

This classic candle jar is delicately sized for any space! 11oz candles filling is a very common capacity for brands, very popular size for customers.