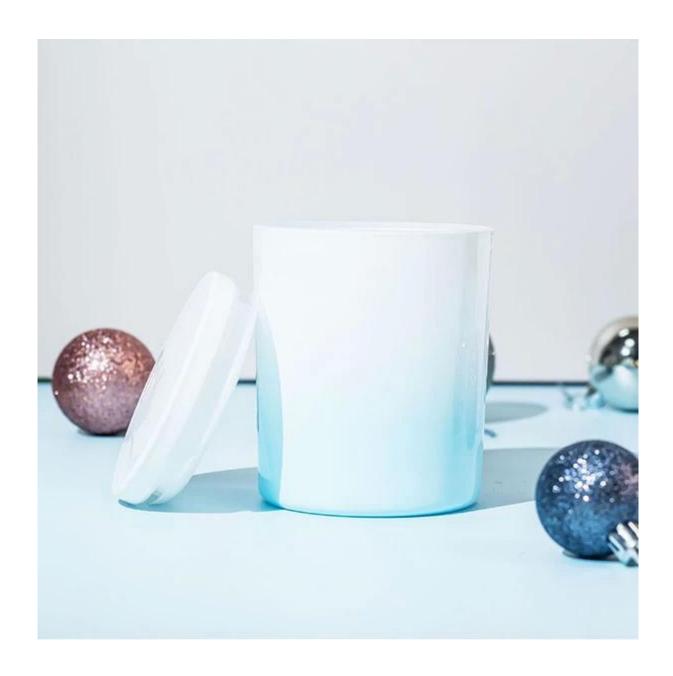

Worldwide famous brands making such as Armani Zara etc.

Cupwind is the reliable China votive candle jar with lid Supplier in China

Made of soda lime glass, heavy, thick, durable, which is perfect vessel for candles.

These fancy colors are developed by Cupwind's factory, we offer OEM & ODM services for years.

The MOQ of these glasses are 3000pcs, very friendly to new brands or new production line.

This classic candle jar is delicately sized for any space! 11oz candles filling is a very common capacity for brands, very popular size for customers.