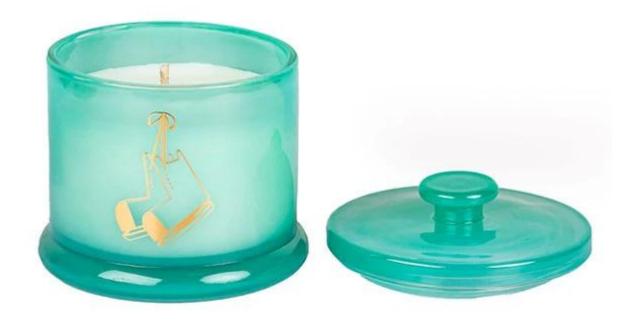

Cupwind is the reliable China glass candle container with lid supplier.

The container sprays transparent green color, with hot stamping decal. It has 9oz filling capacity, popular size for candles. There is a larger size mold matched. It's very suitable for quality hand poured soy wax or DIY candles making.

The light green color with candles makes people experience well of the spring season.

The convenient size of the candy dish allows you to use it for candies, chocolate, cookies, nuts, trinkets and even jewels, adding a splash of adorable charm to any tabletop decor.