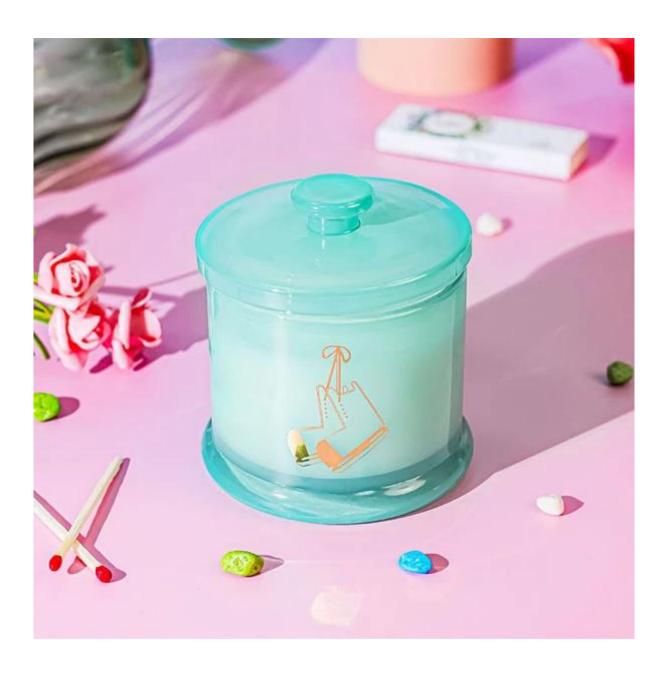

Cupwind is the reliable China glass candle container with lid supplier.

The container sprays transparent green color, with hot stamping decal. It has 9oz filling capacity, popular size for candles. There is a larger size mold matched. It's very suitable for quality hand poured soy wax or DIY candles making.

The light green color with candles makes people experience well of the spring season.

The convenient size of the candy dish allows you to use it for candies, chocolate, cookies, nuts, trinkets and even jewels, adding a splash of adorable charm to any tabletop decor.