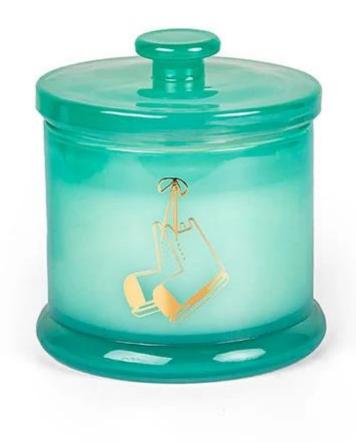

Cupwind is the reliable China glass candle container with lid supplier.

The container sprays transparent green color, with hot stamping decal. It has 9oz filling capacity, popular size for candles. There is a larger size mold matched. It's very suitable for quality hand poured soy wax or DIY candles making.

The light green color with candles makes people experience well of the spring season.

The convenient size of the candy dish allows you to use it for candies, chocolate, cookies, nuts, trinkets and even jewels, adding a splash of adorable charm to any tabletop decor.