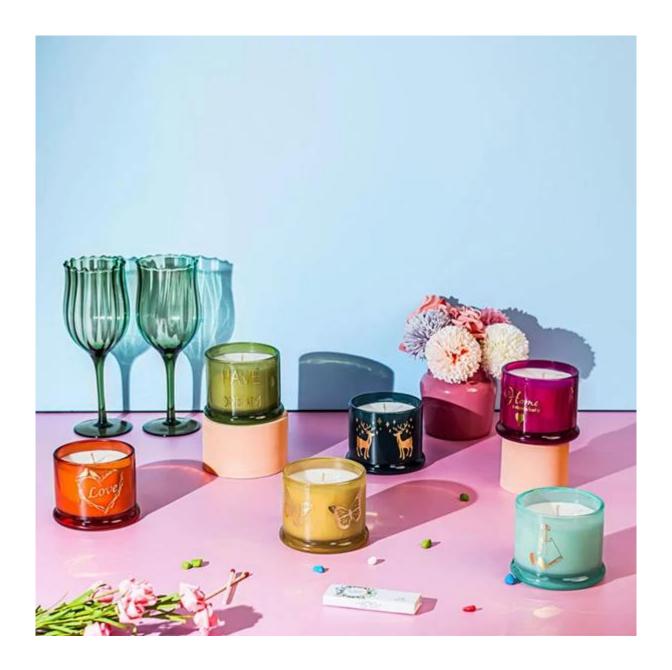

Cupwind is the reliable China glass candle container with lid supplier.

The container sprays transparent green color, with hot stamping decal. It has 9oz filling capacity, popular size for candles. There is a larger size mold matched. It's very suitable for quality hand poured soy wax or DIY candles making.

The light green color with candles makes people experience well of the spring season.

The convenient size of the candy dish allows you to use it for candies, chocolate, cookies, nuts, trinkets and even jewels, adding a splash of adorable charm to any tabletop decor.

Cupwind is a quality and service oriented supplier of candle jars.