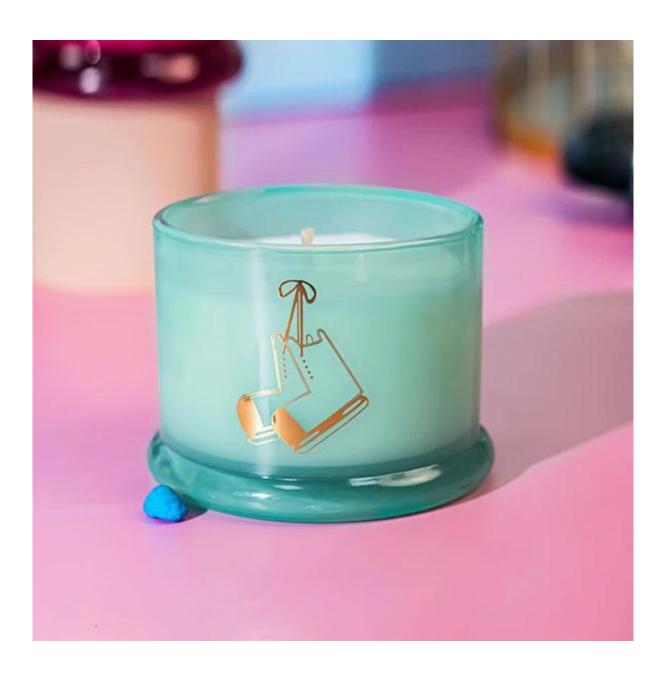

Cupwind is the reliable China glass candle container with lid supplier.

The container sprays transparent green color, with hot stamping decal. It has 9oz filling capacity, popular size for candles. There is a larger size mold matched. It's very suitable for quality hand poured soy wax or DIY candles making.

The light green color with candles makes people experience well of the spring season.

The convenient size of the candy dish allows you to use it for candies, chocolate, cookies, nuts, trinkets and even jewels, adding a splash of adorable charm to any tabletop decor.