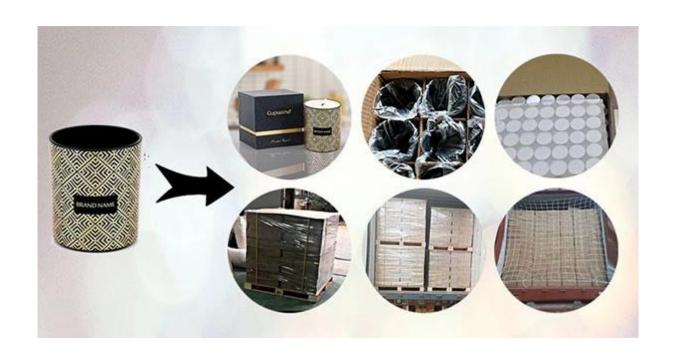

## Effect Of Process

We offer candle accessory sets in black color, silver, gold, rose gold, bronze etc. Lids like: Wooden flds like: Wooden flds like: Wooden flds material of the wood lis available in MDF, Pine, Bamboo, Beech, Walnut, Paulownia, Acacia, Rubber wood, Red Oak, White Oak, European ash, Maple etc. Metal lids, the material of the metal is available in Tin, Stainless Steel, Zinc Alloy, Stainless Iron etc. We also supply diffusers accessories like, stopper, collar, plug, reed. Gift boxes available for both candles and diffusers containers.

Neck Stopper Reed

Gift Box

Gift Box.