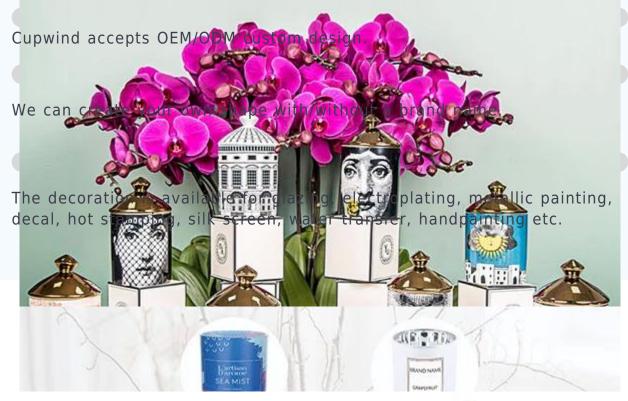

## Effect Of Process

We offer candle accessory sets in black color, silver, gold, rose gold, bronze etc. Lids like: Wooden flds like: Wooden flds like: Wooden flds material of the wood lis available in MDF, Pine, Bamboo, Beech, Walnut, Paulownia, Acacia, Rubber wood, Red Oak, White Oak, European ash, Maple etc. Metal lids, the material of the metal is available in Tin, Stainless Steel, Zinc Alloy, Stainless Iron etc. We also supply diffusers accessories like, stopper, collar, plug, reed. Gift boxes available for both candles and diffusers containers.