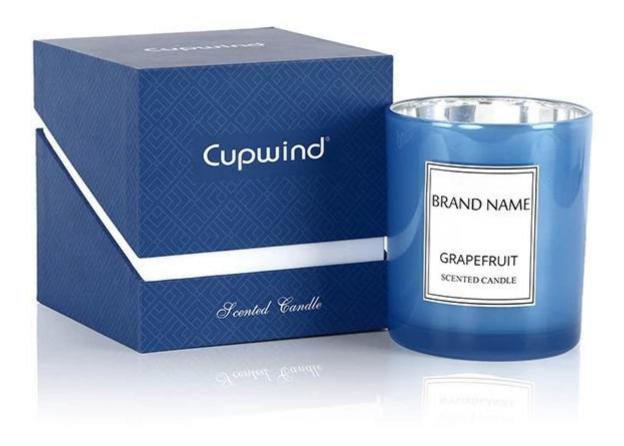

## Unique Design Luxury Gift Box Ocean Blue for Scented Candle

This ocean blue luxury gift box is designed and produced by Cupwind who  $\underline{\text{supplies candle accessories}}$  for many years.

Printing: 4C offset printing

Feature: Handmade

Insert: Foam

All materials are ECO friendly.

This gift box will boost your sales of candles with luxury quality and printings, it is really a good match with scented candles.