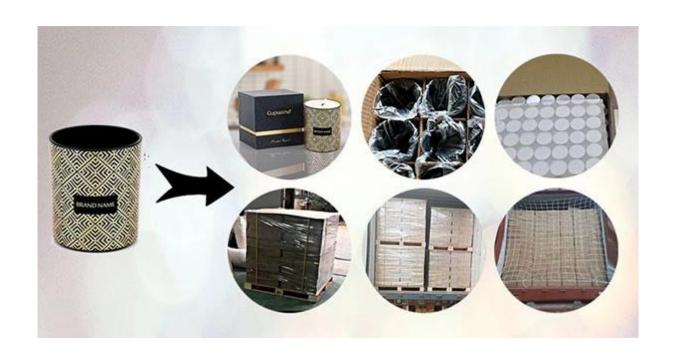

Packaging and pallet process:

Corrugated carton with cross board dividers, safe for international shipments.

Customized gift box, soft box requirements are acceptable