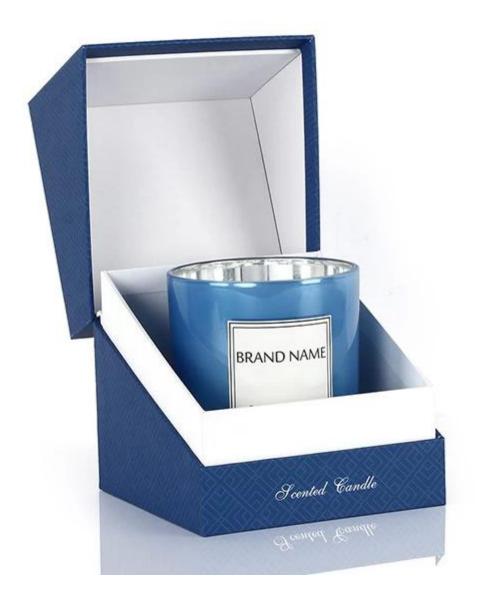

## Unique Design Luxury Gift Box Ocean Blue for Scented Candle

This ocean blue luxury gift box is designed and produced by Cupwind who  $\underline{\text{supplies candle accessories}}$  for many years.

Printing: 4C offset printing

Feature: Handmade

Insert: Foam

All materials are ECO friendly.

This gift box will boost your sales of candles with luxury quality and printings, it is really a good match with scented candles.