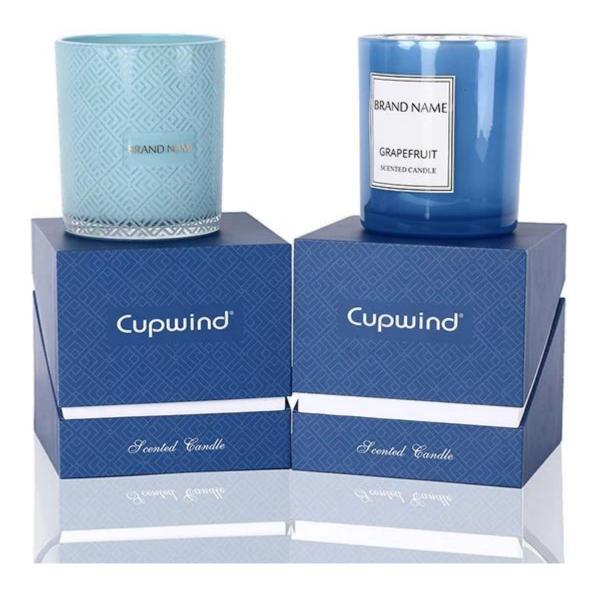

## Unique Design Luxury Gift Box Ocean Blue for Scented Candle

This ocean blue luxury gift box is designed and produced by Cupwind who  $\underline{\text{supplies candle accessories}}$  for many years.

Printing: 4C offset printing

Feature: Handmade

Insert: Foam

All materials are ECO friendly.

This gift box will boost your sales of candles with luxury quality and printings, it is really a good match with scented candles.