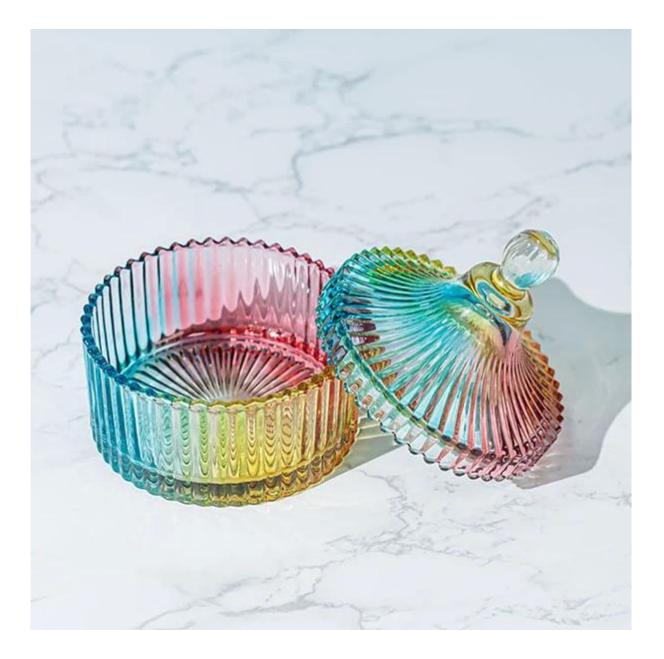

Worldwide famous brands making such as Armani Zara etc.

Cupwind is the reliable <u>China glass candle jar with lid supplier</u>.

The container with multi color spraying, it's very special. It hold 6oz wax, very suitable for quality hand poured soy wax or DIY candles making.

The convenient size of the candy dish allows you to use it for candies, chocolate, cookies, nuts, trinkets and even jewels, adding a splash of adorable charm to any tabletop decor.

Cupwind is offering glass candle holder OEM and ODM for years.