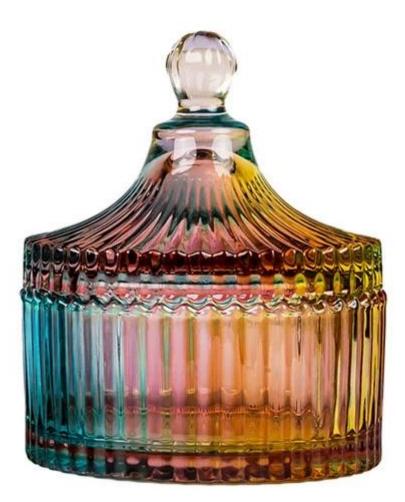

Worldwide famous brands making such as Armani Zara etc.

Cupwind is the reliable <u>China glass candle jar with lid supplier</u>.

The container with multi color spraying, it's very special. It hold 6oz wax, very suitable for quality hand poured soy wax or DIY candles making.

The convenient size of the candy dish allows you to use it for candies, chocolate, cookies, nuts, trinkets and even jewels, adding a splash of adorable charm to any tabletop decor.

Cupwind is offering glass candle holder OEM and ODM for years.