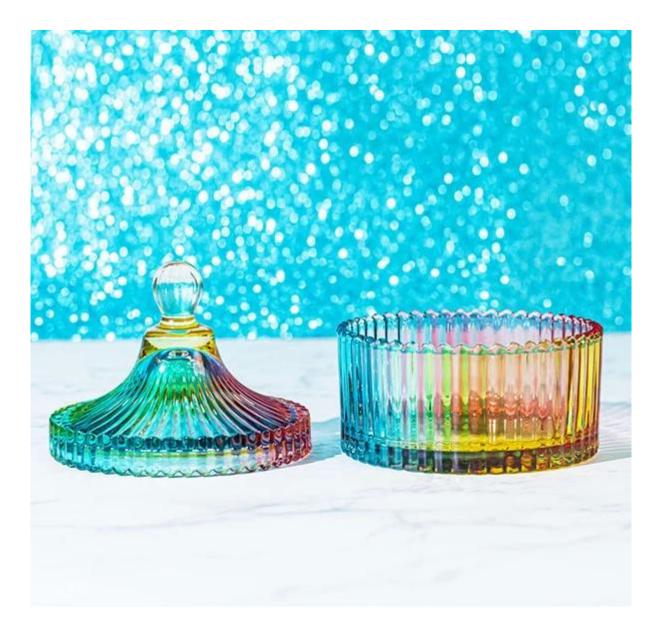

Worldwide famous brands making such as Armani Zara etc.

Cupwind is the reliable <u>China glass candle jar with lid supplier</u>.

The container with multi color spraying, it's very special. It hold 6oz wax, very suitable for quality hand poured soy wax or DIY candles making.

The convenient size of the candy dish allows you to use it for candies, chocolate, cookies, nuts, trinkets and even jewels, adding a splash of adorable charm to any tabletop decor.

Cupwind is offering glass candle holder OEM and ODM for years.