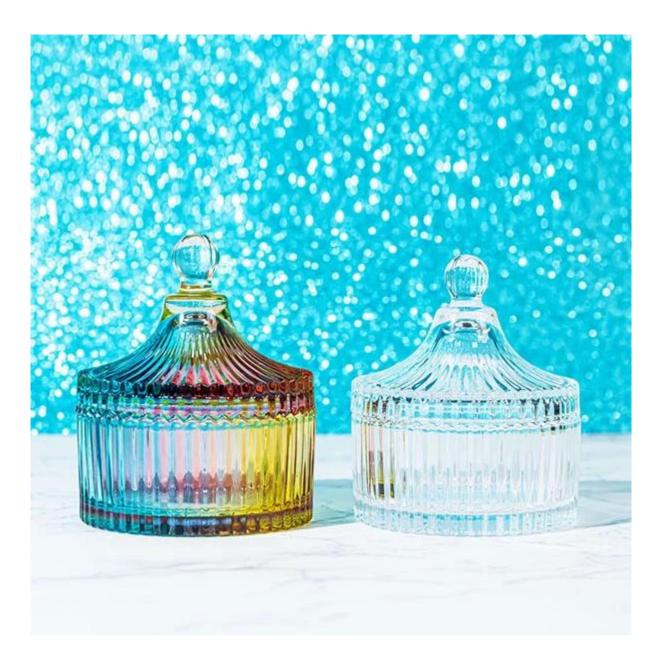

Worldwide famous brands making such as Armani Zara etc.

Cupwind is the reliable <u>China glass candle jar with lid supplier</u>.

The container with multi color spraying, it's very special. It hold 6oz wax, very suitable for quality hand poured soy wax or DIY candles making.

The convenient size of the candy dish allows you to use it for candies, chocolate, cookies, nuts, trinkets and even jewels, adding a splash of adorable charm to any tabletop decor.

Cupwind is offering glass candle holder OEM and ODM for years.