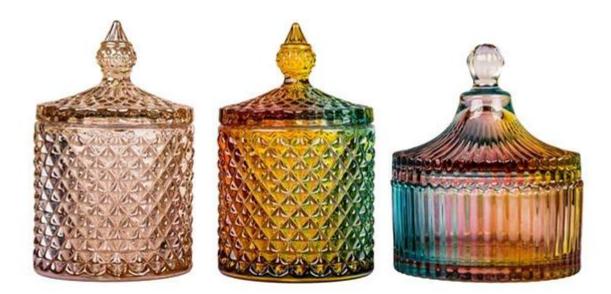

Worldwide famous brands making such as Armani Zara etc.

Cupwind is the reliable <u>China glass candle jar with lid supplier</u>.

The container with multi color spraying, it's very special. It hold 6oz wax, very suitable for quality hand poured soy wax or DIY candles making.

The convenient size of the candy dish allows you to use it for candies, chocolate, cookies, nuts, trinkets and even jewels, adding a splash of adorable charm to any tabletop decor.

Cupwind is offering glass candle holder OEM and ODM for years.