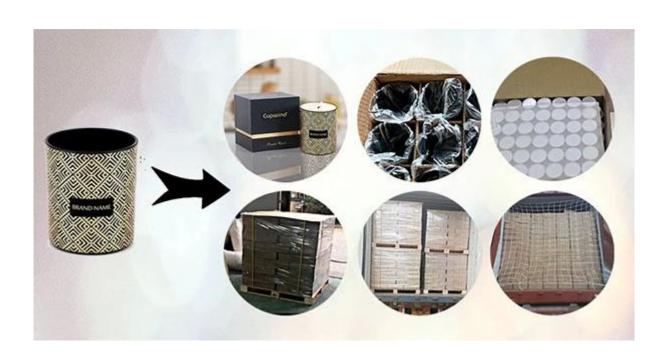

## REMARK:

1. No enclosed protocol for test results in this report.

We offer gift box wholesale as well. If the gift box is not necessary, the common way we are using is to wrap each cement candle holder glass by an opp bag to keep away from dust, then each carton box packing 48pcs candle glass separated by an egg divider. Wooden pallets are always efficient while in transportation, and we will add a cotton net in the door place from falling when opening the container door.