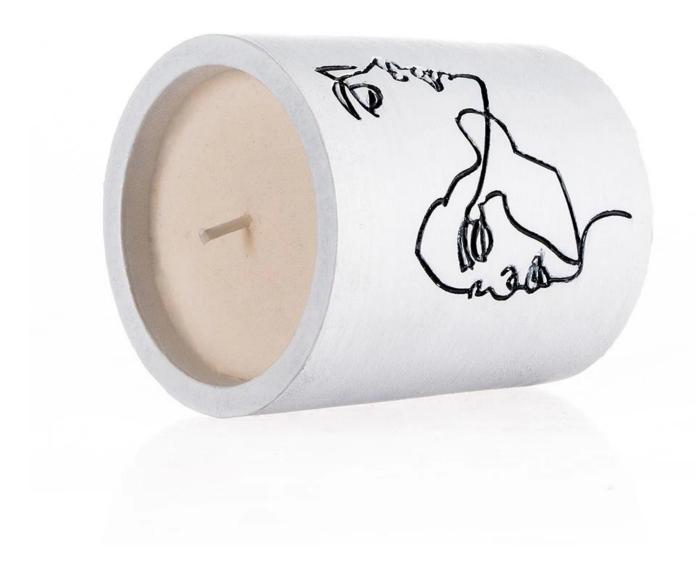

## The Lovers 10oz Home Fragrance Cement Candle Holder Wholesale

It's never too late to say " I love you ". That's why "The Lovers" decorative cement candle holder was created.

Simple, Elegant, Modern Style, so attractive to the young couples, <u>China cement candle holder supply</u>, that's what Cupwind offers.

It's a NEW TRENDING that many brands are using cement candle holders as their brand improvement. Also, this is a good option for scented candle making at home. Home decor cement <u>candle</u> <u>jar wholesale</u>.