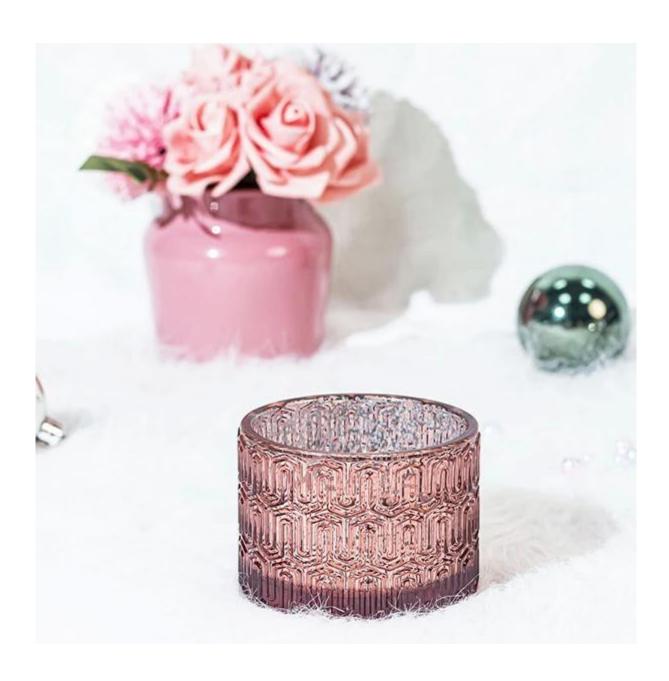

These products are all designed by Cupwind's factory, we offer OEM & ODM services for years.

The MOQ of these glasses are 30000pcs for the clear glass, which can split into several colors.

This classic candle jar is delicately sized for any space! The textured pattern with mercury internal and colors external finish makes this container really luxury, it's a premium product for your brand.

This glass jar is also a good use for candy, jewelry, makeup tools

It fits in hotel, resturant, home, yoga etc.

Cupwind is offering glass candle holder OEM and ODM for years.

We have helped with many cusotmers to expand their product-lines with positive feedbacks.