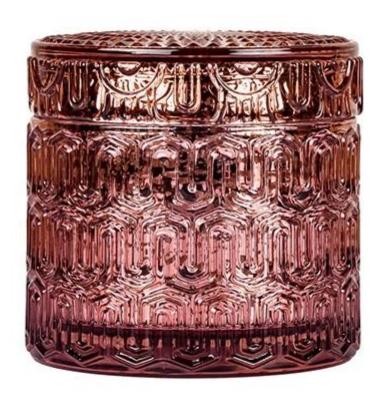

Worldwide famous brands making such as Armani Zara etc.

Cupwind is the reliable China mercury candle jar with lid Supplier in China

Look at these colorful gorgeous glassware candle jars with lid, look at the stunning patterns on it, who can not be attracted by those beautiful things?

These products are all designed by Cupwind's factory, we offer OEM & ODM services for years.

The MOQ of these glasses are 30000pcs for the clear glass, which can split into several colors.

This classic candle jar is delicately sized for any space! The textured pattern with mercury internal and colors external finish makes this container really luxury, it's a premium product for your brand.