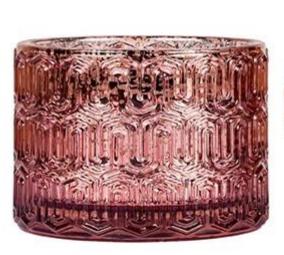

Worldwide famous brands making such as Armani Zara etc.

Cupwind is the reliable China mercury candle jar with lid Supplier in China

Look at these colorful gorgeous glassware candle jars with lid, look at the stunning patterns on it, who can not be attracted by those beautiful things?

These products are all designed by Cupwind's factory, we offer OEM & ODM services for years.

The MOQ of these glasses are 30000pcs for the clear glass, which can split into several colors.

This classic candle jar is delicately sized for any space! The textured pattern with mercury internal and colors external finish makes this container really luxury, it's a premium product for your brand.