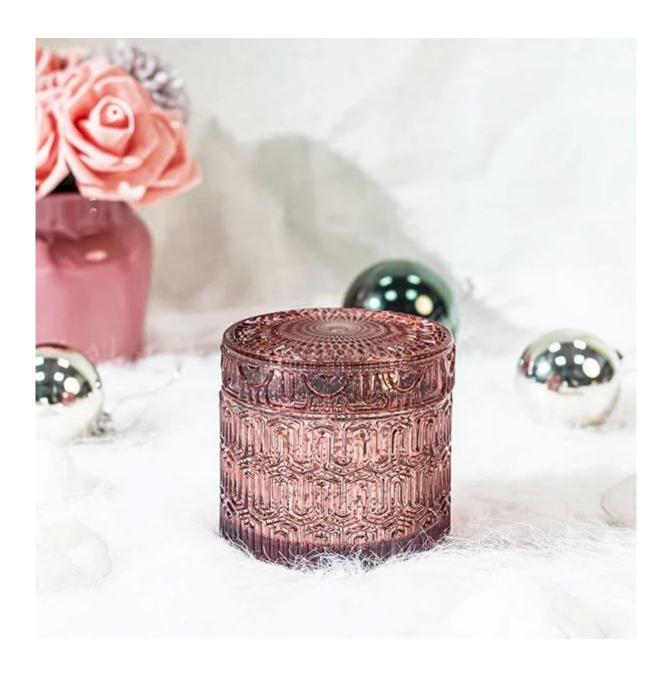

These products are all designed by Cupwind's factory, we offer OEM & ODM services for years.

The MOQ of these glasses are 30000pcs for the clear glass, which can split into several colors.

This classic candle jar is delicately sized for any space! The textured pattern with mercury internal and colors external finish makes this container really luxury, it's a premium product for your brand.

This glass jar is also a good use for candy, jewelry, makeup tools

It fits in hotel, resturant, home, yoga etc.

Cupwind is offering glass candle holder OEM and ODM for years.

We have helped with many cusotmers to expand their product-lines with positive feedbacks.