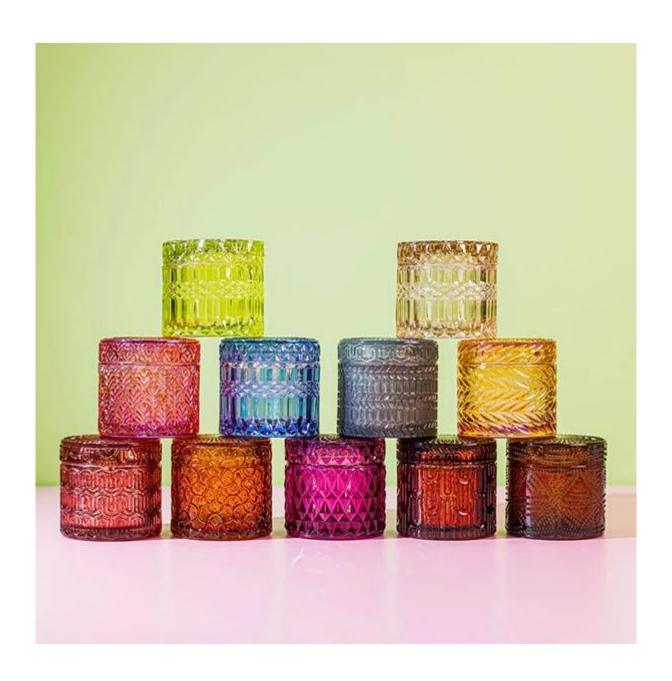

Worldwide famous brands making such as Armani Zara etc.

Cupwind is the reliable China mercury candle jar with lid Supplier in China

Look at these colorful gorgeous glassware candle jars with lid, look at the stunning patterns on it, who can not be attracted by those beautiful things?

These products are all designed by Cupwind's factory, we offer OEM & ODM services for years.

The MOQ of these glasses are 30000pcs for the clear glass, which can split into several colors.

This classic candle jar is delicately sized for any space! The textured pattern with mercury internal and colors external finish makes this container really luxury, it's a premium product for your brand.