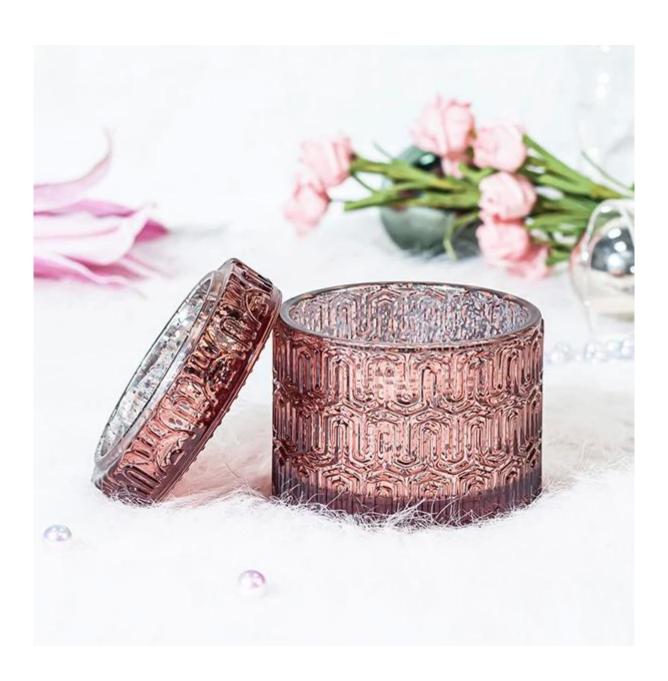

These products are all designed by Cupwind's factory, we offer OEM & ODM services for years.

The MOQ of these glasses are 30000pcs for the clear glass, which can split into several colors.

This classic candle jar is delicately sized for any space! The textured pattern with mercury internal and colors external finish makes this container really luxury, it's a premium product for your brand.

This glass jar is also a good use for candy, jewelry, makeup tools

It fits in hotel, resturant, home, yoga etc.

Cupwind is offering glass candle holder OEM and ODM for years.

We have helped with many cusotmers to expand their product-lines with positive feedbacks.