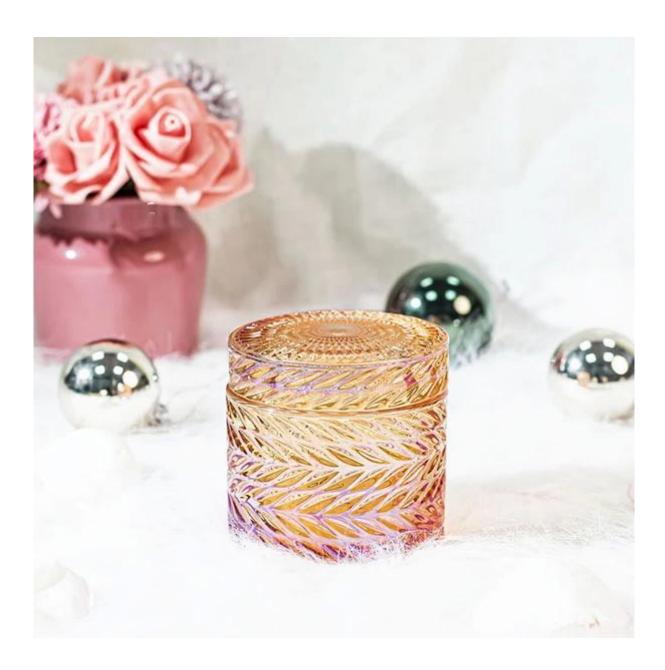

These products are all designed by Cupwind's factory, we offer OEM & ODM services for years.

The MOQ of these glasses are 30000pcs for the clear glass, which can split into several colors.

This classic candle jar is delicately sized for any space! The textured pattern with sparkling finish makes this container really luxury, it's a premium product for your brand.

## TEST REPORT

(8521)097 04 Page 3-st

Each order is tested by third parties with annealing and thermal shock test, lead and cadium test before shipping out,

which assured our customers for years, here above is one of a test report for  $\frac{iridescent\ candle\ holder}{glass}$ .