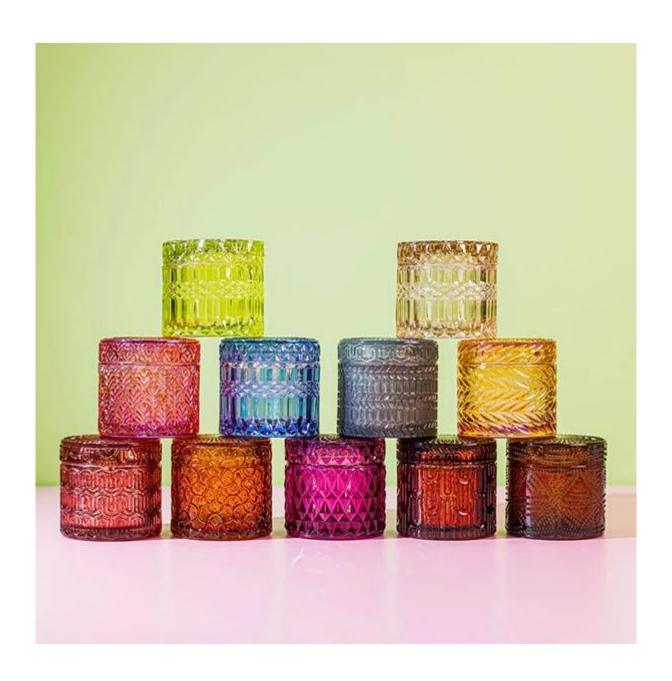

Worldwide famous brands making such as Armani Zara etc.

Cupwind is the reliable China textured candle glass Supplier in China

Look at these colorful gorgeous glassware candle jars with lid, look at the stunning patterns on it, who can not be attracted by those beautiful things?

These products are all designed by Cupwind's factory, we offer OEM & ODM services for years.

The MOQ of these glasses are 30000pcs for the clear glass, which can split into several colors.

This classic candle jar is delicately sized for any space! The textured pattern with sparkling finish makes this container really luxury, it's a premium product for your brand.