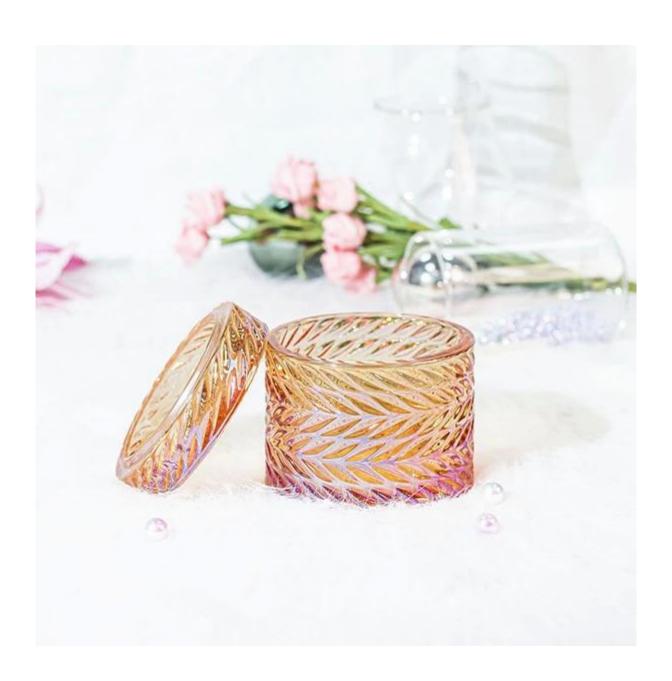

These products are all designed by Cupwind's factory, we offer OEM & ODM services for years.

The MOQ of these glasses are 30000pcs for the clear glass, which can split into several colors.

This classic candle jar is delicately sized for any space! The textured pattern with sparkling finish makes this container really luxury, it's a premium product for your brand.

## TEST REPORT

(8521)097 04 Page 3-st

Each order is tested by third parties with annealing and thermal shock test, lead and cadium test before shipping out,

which assured our customers for years, here above is one of a test report for  $\frac{iridescent\ candle\ holder}{glass}$ .