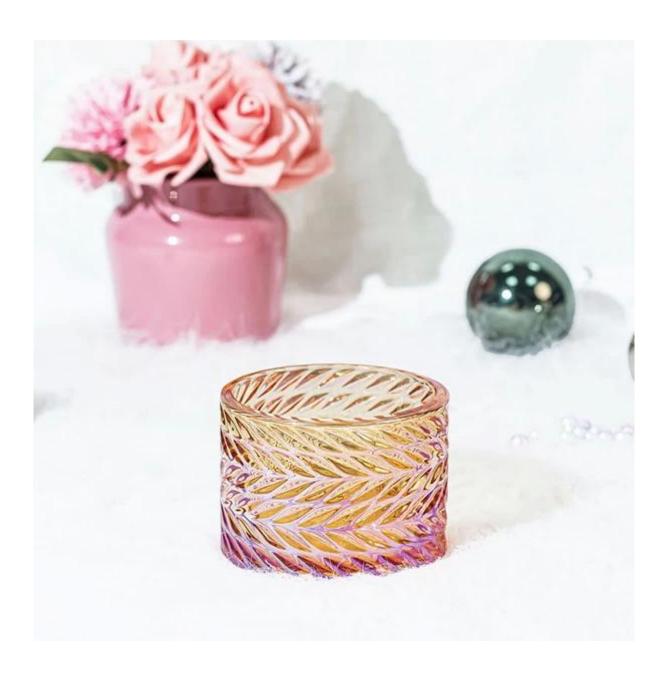

These products are all designed by Cupwind's factory, we offer OEM & ODM services for years.

The MOQ of these glasses are 30000pcs for the clear glass, which can split into several colors.

This classic candle jar is delicately sized for any space! The textured pattern with sparkling finish makes this container really luxury, it's a premium product for your brand.

## TEST REPORT

(8521)097 04 Page 3-st

Each order is tested by third parties with annealing and thermal shock test, lead and cadium test before shipping out,

which assured our customers for years, here above is one of a test report for  $\frac{iridescent\ candle\ holder}{glass}$ .