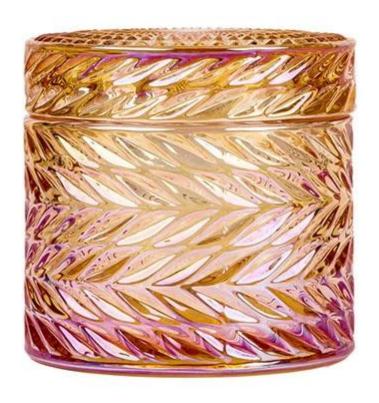

Worldwide famous brands making such as Armani Zara etc.

Cupwind is the reliable China textured candle glass Supplier in China

Look at these colorful gorgeous glassware candle jars with lid, look at the stunning patterns on it, who can not be attracted by those beautiful things?

These products are all designed by Cupwind's factory, we offer OEM & ODM services for years.

The MOQ of these glasses are 30000pcs for the clear glass, which can split into several colors.

This classic candle jar is delicately sized for any space! The textured pattern with sparkling finish makes this container really luxury, it's a premium product for your brand.