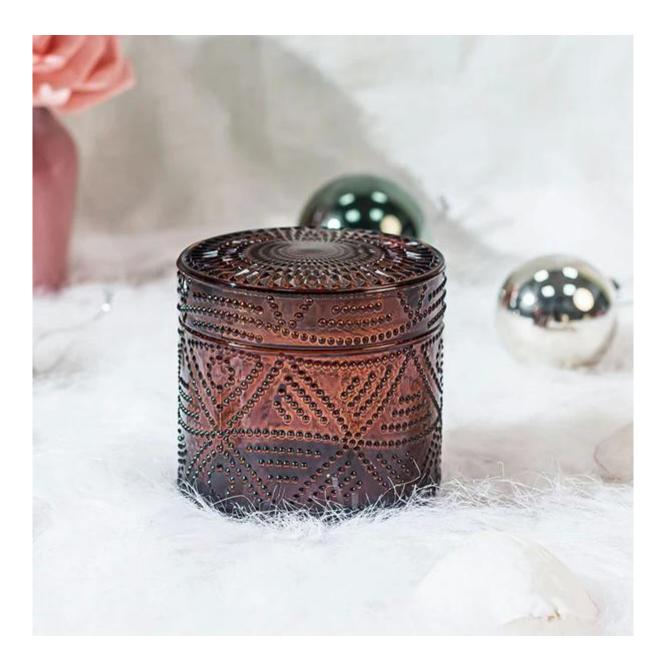

These products are all designed by Cupwind's factory, we offer OEM & ODM services for years.

The MOQ of these glasses are 30000pcs for the clear glass, which can split into several colors.

This glass jar is called hobnail candle jar, look at the patterns on the glass, it is so beautifull and looks like necklace.

6oz capacity of wax is perfect as  $\underline{\text{votive candle jar}}$ 

The color is for notes of chocolate brownie

This glass jar is also a good use for candy, jewelry, makeup tools

It fits in hotel, resturant, home, yoga etc.