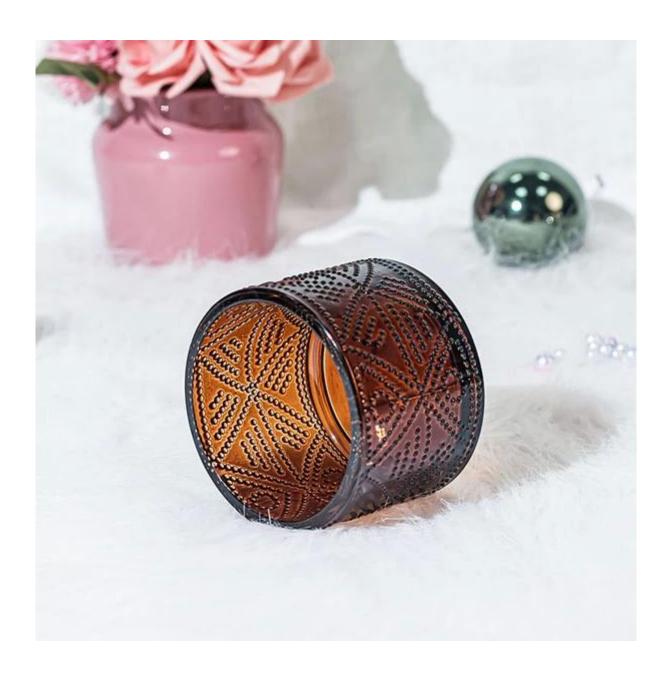

These products are all designed by Cupwind's factory, we offer OEM & ODM services for years.

The MOQ of these glasses are 30000pcs for the clear glass, which can split into several colors.

This glass jar is called hobnail candle jar, look at the patterns on the glass, it is so beautifull and looks like necklace.

6oz capacity of wax is perfect as  $\underline{\text{votive candle jar}}$ 

The color is for notes of chocolate brownie

This glass jar is also a good use for candy, jewelry, makeup tools

It fits in hotel, resturant, home, yoga etc.