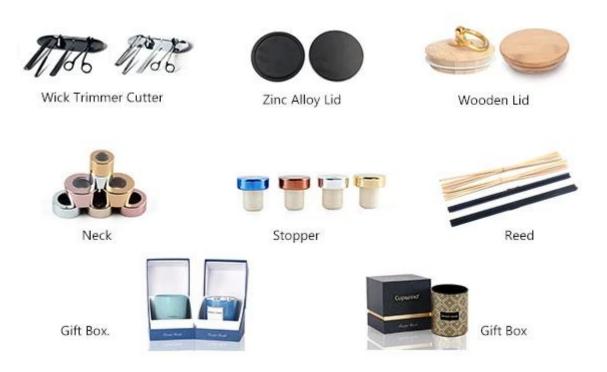

## Accessories that related to Candle Holders

With requests of our customers, Cupwind also offers accessories such as gift box for scented candles, wick tool set like wick trimmer, cutter, snuffer, lids in wood and metal like stainless steel and

zinc alloy.