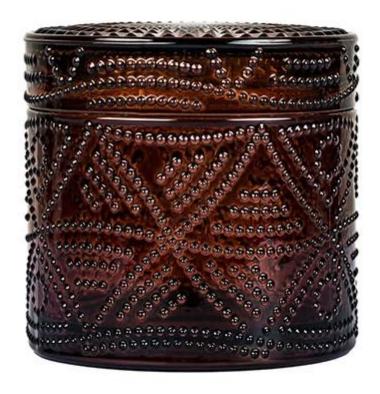

Cupwind is the reliable China decorated candle jar supplier.

Look at these colorful gorgeous glassware candle jars with lid, look at the stunning patterns on it, who can not be attracted by those beautiful things?

These products are all designed by Cupwind's factory, we offer OEM & ODM services for years.

The MOQ of these glasses are 30000pcs for the clear glass, which can split into several colors.

This glass jar is called hobnail candle jar, look at the patterns on the glass, it is so beautifull and looks like necklace.

6oz capacity of wax is perfect as  $\underline{\text{votive candle jar}}$ 

The color is for notes of chocolate brownie

This glass jar is also a good use for candy, jewelry, makeup tools

It fits in hotel, resturant, home, yoga etc.