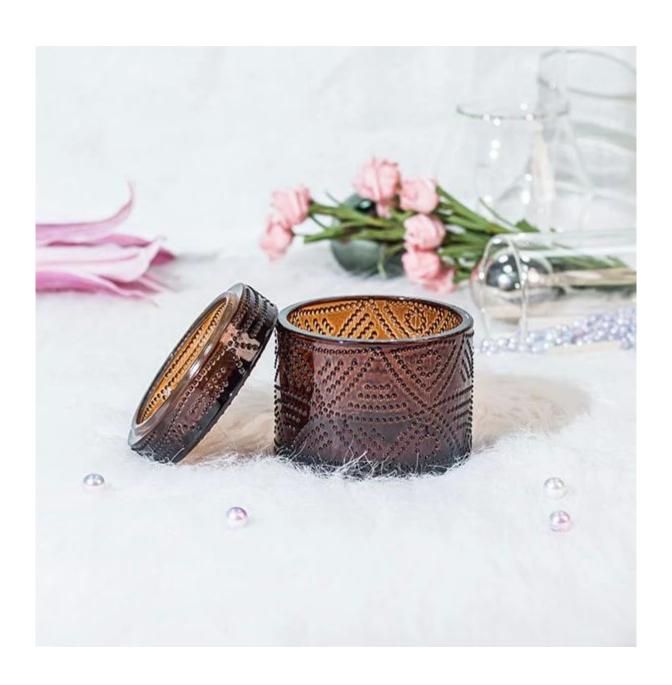

These products are all designed by Cupwind's factory, we offer OEM & ODM services for years.

The MOQ of these glasses are 30000pcs for the clear glass, which can split into several colors.

This glass jar is called hobnail candle jar, look at the patterns on the glass, it is so beautifull and looks like necklace.

6oz capacity of wax is perfect as  $\underline{\text{votive candle jar}}$ 

The color is for notes of chocolate brownie

This glass jar is also a good use for candy, jewelry, makeup tools

It fits in hotel, resturant, home, yoga etc.