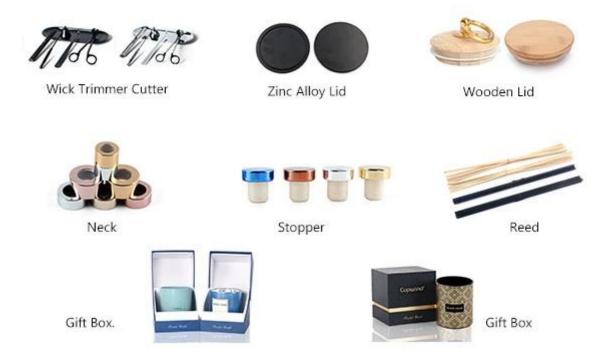

We have matching wooden lid and metal lid for this 8oz votive candle holder. The material of the wood is available in MDF, Pine, Bamboo, Beech, Walnut, Paulownia, Acacia, Rubber wood, Red Oak, White Oak, European ash, Maple etc. Material of the metal is available in Tin, Stainless steel, Zinc Alloy etc.

There are more candle accessories we can supply besides wooden lids. We can sell finished products with candles and gift boxes upon request.

We wrap each candle glass by an opp bag to keep away from dust, then corrugated cartons with cross board dividers. Wooden pallets are always efficient for LCL shipments, and we will add a cotton net in the door place to protect from falling when opening the container door.