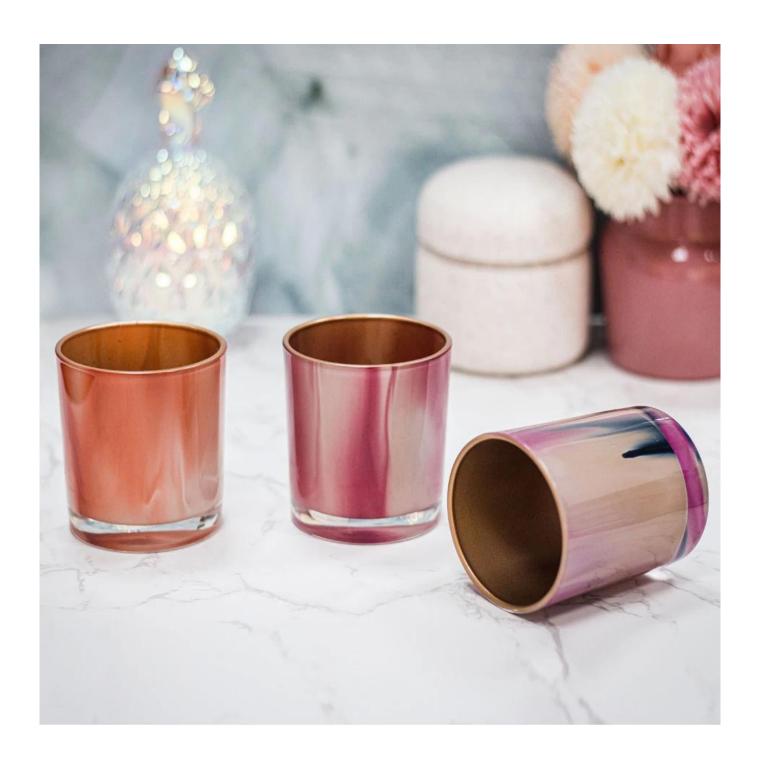

## **Spray Votive Candle Holder 80Z Manufacture**

As experienced <u>China votive candle holder supplier</u>, Cupwind is always looking to find new craft and new decorations to make the candle holders different. This mix color spray is newly developed, it suitable for 8oz wax filling. All paint we use is eco-friendly and environmental.

Cupwind is the leading <u>china votive candle holder factory</u>, we accepts OEM/ODM custom design. We can create your own shape with/without a brand name. The decoration available for spraying, electroplating, metallic painting, decal, hot stamping, silk screen, sandblast, water transfer etc.