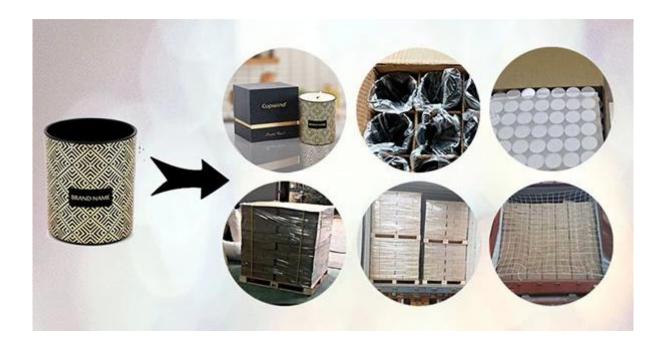

There are more candle accessories we can supply besides wooden lids. We can sell finished products with candles and gift boxes upon request.

We wrap each candle glass by an opp bag to keep away from dust, then corrugated cartons with cross board dividers. Wooden pallets are always efficient for LCL shipments, and we will add a cotton net in the door place to protect from falling when opening the container door.