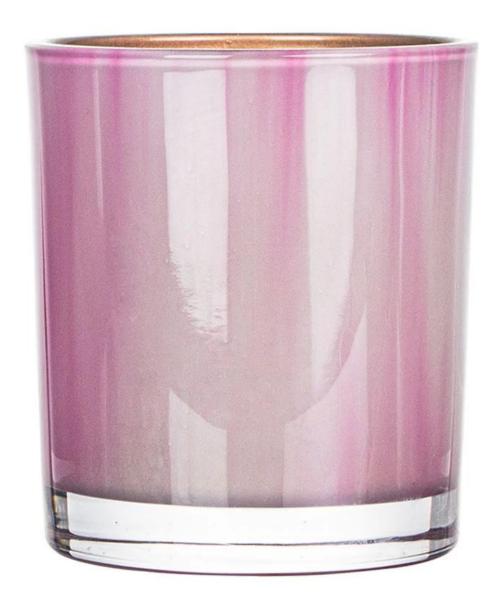

## **Spray Votive Candle Holder 80Z Manufacture**

As experienced <u>China votive candle holder supplier</u>, Cupwind is always looking to find new craft and new decorations to make the candle holders different. This mix color spray is newly developed, it suitable for 8oz wax filling. All paint we use is eco-friendly and environmental.

The 8oz candle vessel is a popular size used by candlemakers, perfect size for votive vessel. It's a regular production item in our workshop. Cupwind keeps stock all the year round. The MOQ for this glass can be as low as 2000pcs per each color.