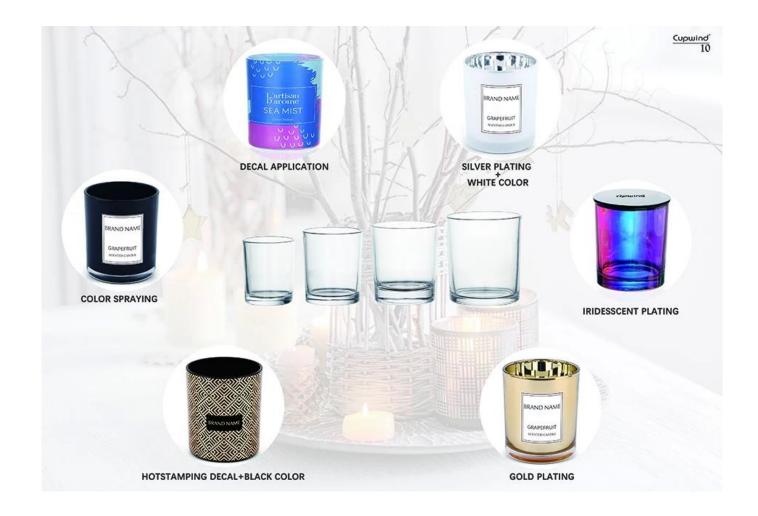

Cupwind is the leading <u>china votive candle holder factory</u>, we accepts OEM/ODM custom design. We can create your own shape with/without a brand name. The decoration available for spraying, electroplating, metallic painting, decal, hot stamping, silk screen, sandblast, water transfer etc.