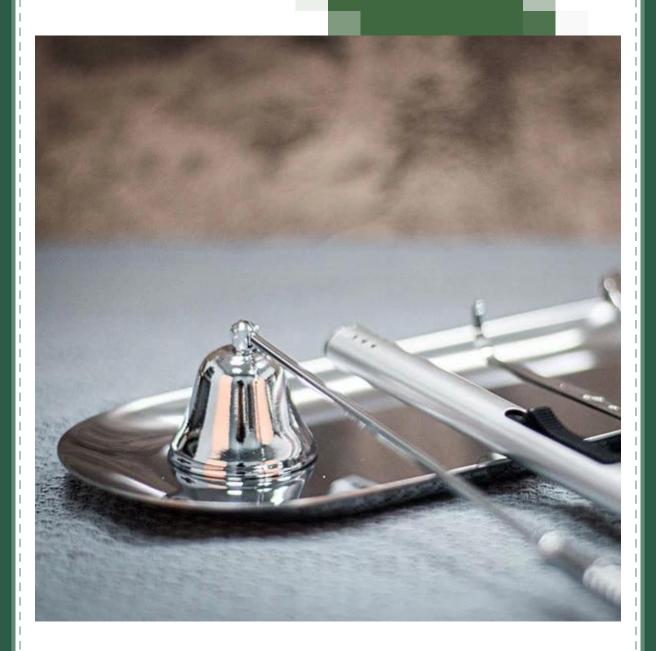

## PRODUCT FEATURE

The candle tool set is made of stainless steel, electroplating in silver, it consists of candle tray, <u>wick trimmer</u>, candle dipper, <u>wick snuffer</u>, lighter, Cupwind supplies luxury quality candle tool kit.