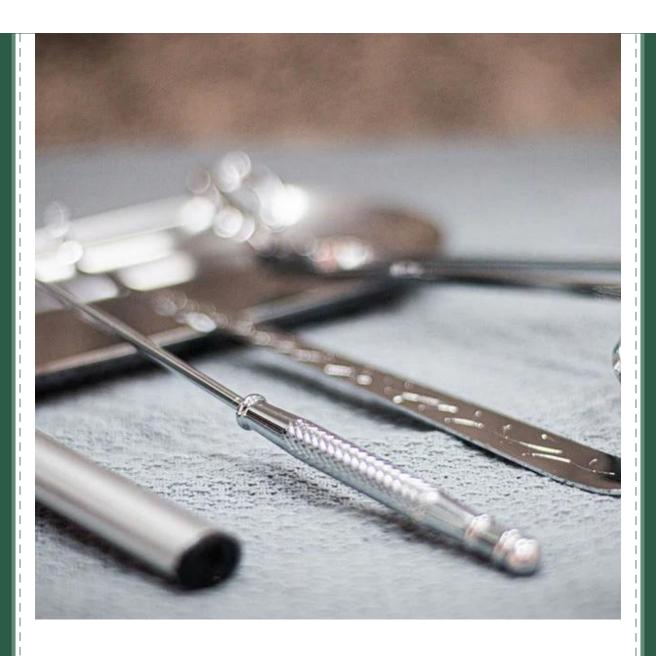

## PRODUCT FEATURE

The candle tool set is made of stainless steel, electroplating in silver, it consists of candle tray, <u>wick trimmer</u>, candle dipper, <u>wick snuffer</u>, lighter, Cupwind supplies luxury quality candle tool kit.

The candle's wick should be trimmed after every 4 hours of burn time. Let the candle come to room temperature, then trim the wick to 1/8-inch, the candle wick trimmer will help prevent soot buildup on your walls.