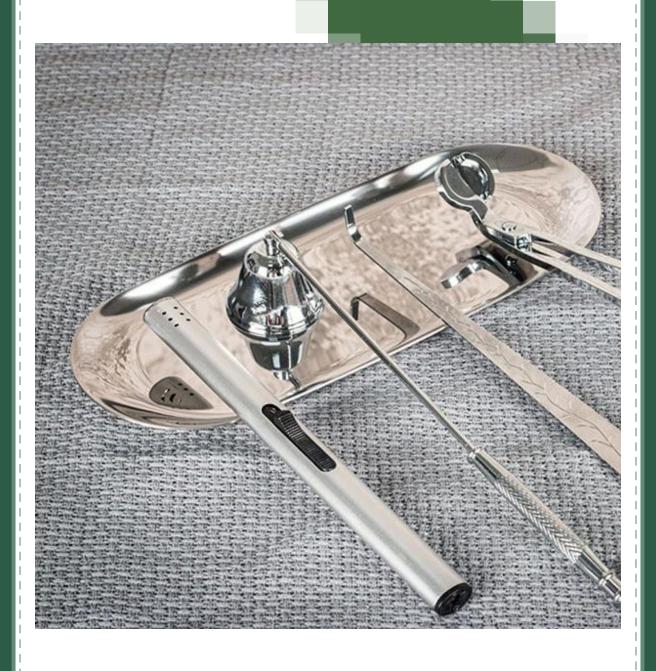

- Silver Candle Care Tool Set Wick Trimmer, Candle Dipper, Wick Sunffer, Candle Tray -

## PRODUCT FEATURE

The candle tool set is made of stainless steel, electroplating in silver, it consists of candle tray, <u>wick trimmer</u>, candle dipper, <u>wick snuffer</u>, lighter, Cupwind supplies luxury quality candle tool kit.