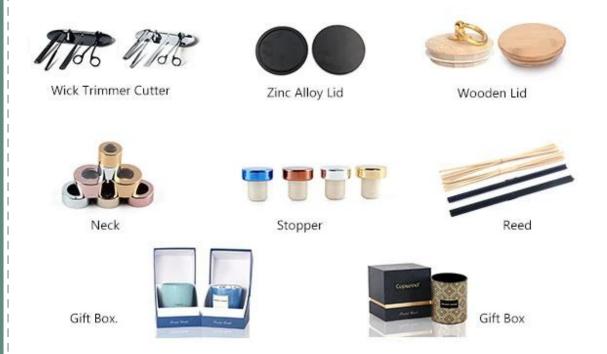

## Other Candle Accessories

We offer candle accessory sets in black color, silver, gold, rose gold, bronze etc. Wooden lids, the material of the wood is available in MDF, Pine, Bamboo, Beech, Walnut, Paulownia, Acacia, Rubber wood, Red Oak, White Oak, European ash, Maple etc. Metal lids, the material of the metal is available in Tin, Stainless Steel, Zinc Alloy, Stainless Iron etc.