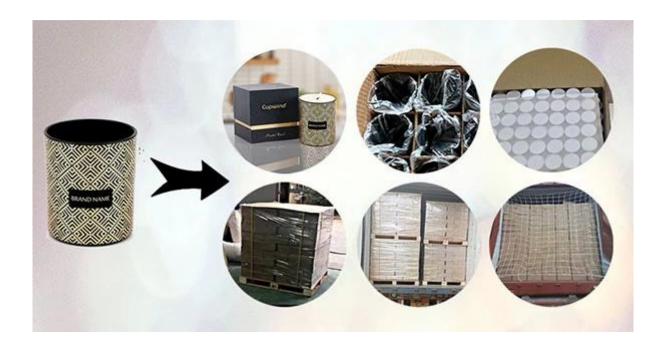

As a <u>china gold candle accessories supplier</u>, we know how to take care of our products in mind, we wrap each candle accessories by an opp bag to keep away from dust, then corrugated cartons with cross board dividers. Wooden pallets are always efficient for LCL shipments, and we will add a cotton net in the door place to protect from falling when opening the container door.