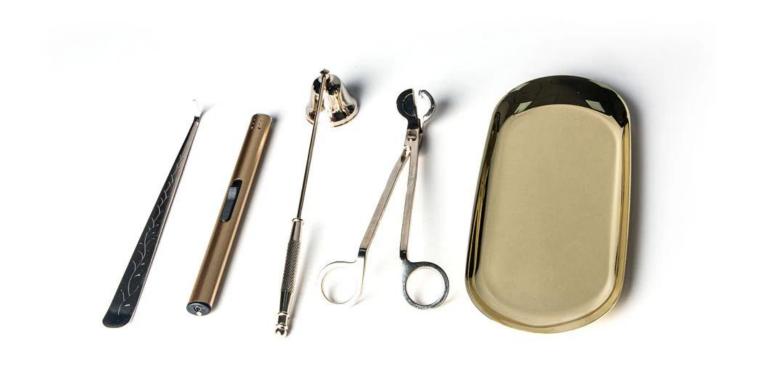

## **Shiny Gold Candle Accessories Set For Wholesale**

The <u>candle accessories set</u> is in 5 pieces. They are candle wick cutter, candle wick dipper, bell snuffer, Inflatable igniter, storage tray plate. They are perfect gifts for candle lovers.

The set of candle accessories are made of stainless steel with high quality. We have different colors available, like matte black, silver, gold, rose gold, bronze etc.

The stainless steel candle accessories are incredibly durable. They have a long life, suitable for different occasions, like weddings, parties, hotels, restaurants etc.

Crazily easy to handle and control. Trim candle wick to prevent soot and also add to candle burn time; Snuff candle using a wick dipper to prevent wick smoldering; Snuff tapered candles with bell snuffer to prevent wax flying off tip of the candle; Storage tray plate is good to hold those items, keep the house clean and tidy.