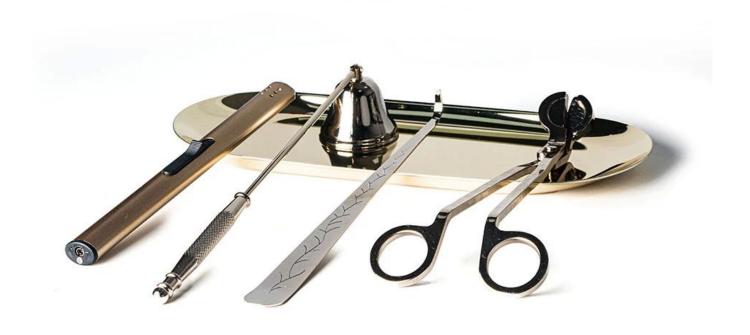

## **Shiny Gold Candle Accessories Set For Wholesale**

The <u>candle accessories set</u> is in 5 pieces. They are candle wick cutter, candle wick dipper, bell snuffer, Inflatable igniter, storage tray plate. They are perfect gifts for candle lovers.

The set of candle accessories are made of stainless steel with high quality. We have different colors available, like matte black, silver, gold, rose gold, bronze etc.

The stainless steel candle accessories are incredibly durable. They have a long life, suitable for different occasions, like weddings, parties, hotels, restaurants etc.

Crazily easy to handle and control. Trim candle wick to prevent soot and also add to candle burn time; Snuff candle using a wick dipper to prevent wick smoldering; Snuff tapered candles with bell snuffer to prevent wax flying off tip of the candle; Storage tray plate is good to hold those items, keep the house clean and tidy.