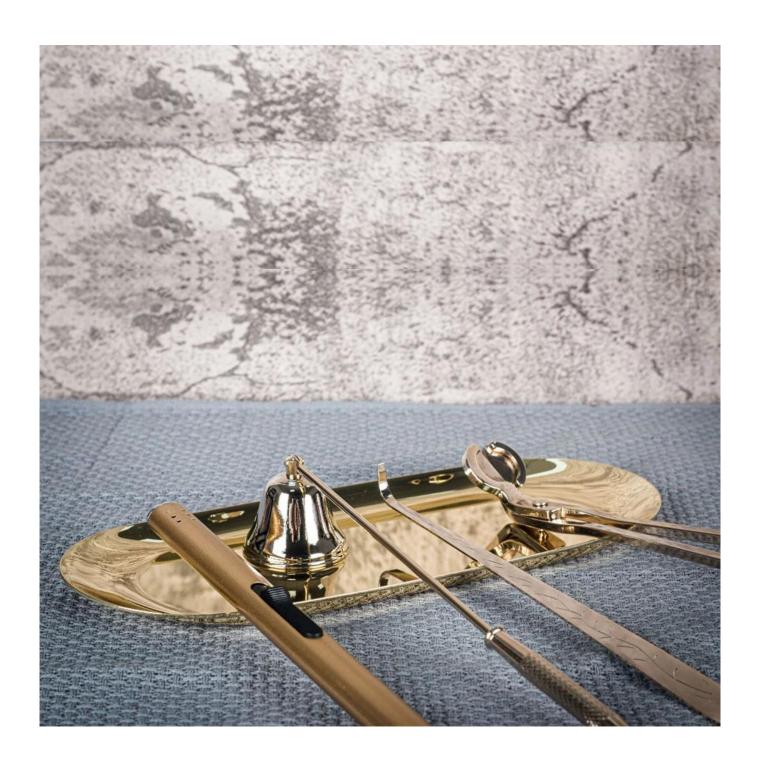

## **Shiny Gold Candle Accessories Set For Wholesale**

The <u>candle accessories set</u> is in 5 pieces. They are candle wick cutter, candle wick dipper, bell snuffer, Inflatable igniter, storage tray plate. They are perfect gifts for candle lovers.

Crazily easy to handle and control. Trim candle wick to prevent soot and also add to candle burn time; Snuff candle using a wick dipper to prevent wick smoldering; Snuff tapered candles with bell snuffer to prevent wax flying off tip of the candle; Storage tray plate is good to hold those items, keep the house clean and tidy.