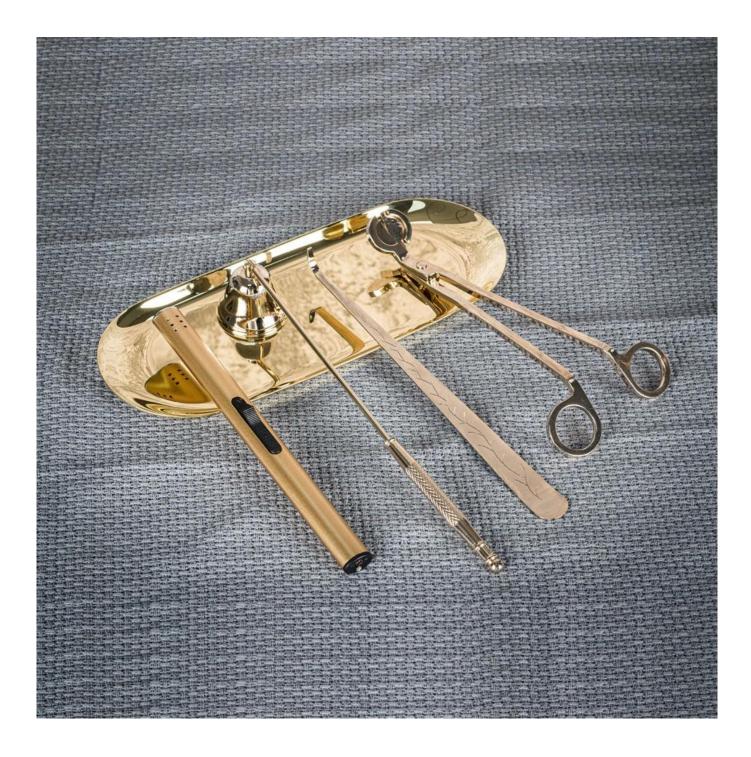

## **Shiny Gold Candle Accessories Set For Wholesale**

The <u>candle accessories set</u> is in 5 pieces. They are candle wick cutter, candle wick dipper, bell snuffer, Inflatable igniter, storage tray plate. They are perfect gifts for candle lovers.

The set of candle accessories are made of stainless steel with high quality. We have different colors available, like matte black, silver, gold, rose gold, bronze etc.

The stainless steel candle accessories are incredibly durable. They have a long life, suitable for different occasions, like weddings, parties, hotels, restaurants etc.

Crazily easy to handle and control. Trim candle wick to prevent soot and also add to candle burn time; Snuff candle using a wick dipper to prevent wick smoldering; Snuff tapered candles with bell snuffer to prevent wax flying off tip of the candle; Storage tray plate is good to hold those items, keep the house clean and tidy.