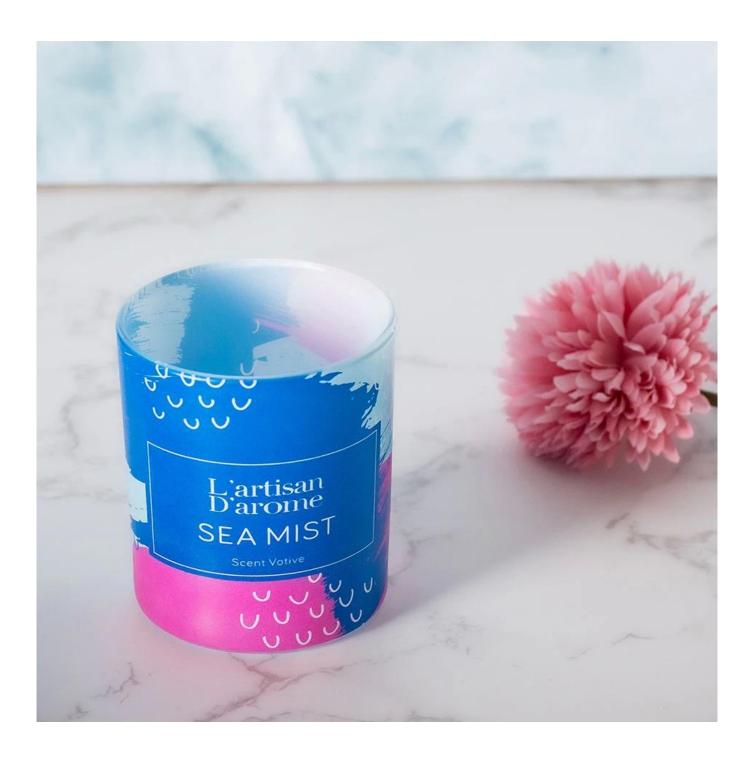

## **Screen Printing Candle Holder 4.5oz Sea Mist**

4C color printing, fresh color, excellent seam line processing, which makes the candle holder looking so great for home decor.

As a leading <u>screen pinting candle holder supplier China</u>, we have a new machine that can print the pattern on the glass directly, which is more sufficient for the patterns that cover the glass from top to bottom.

4.5oz is perfect size as votive candle holder, not too big, not too small, it is a perfect product for scented candle, soy wax, and it's a nice decoration in the batchroom, spa room, meditation room.

Cupwind is  $\frac{\text{reliable screen printing candle holder manufacturer china}}{\text{candle holders as well, such as wick trimmer sets, lids}}$ , and  $\frac{\text{gift boxes }}{\text{gift boxes}}$ .