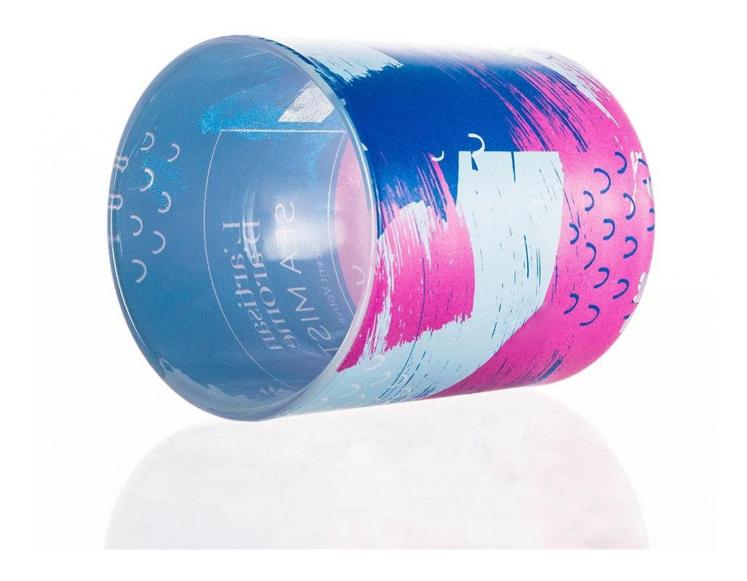

## **Screen Printing Candle Holder 4.5oz Sea Mist**

4C color printing, fresh color, excellent seam line processing, which makes the candle holder looking so great for home decor.

As a leading <u>screen pinting candle holder supplier China</u>, we have a new machine that can print the pattern on the glass directly, which is more sufficient for the patterns that cover the glass from top to bottom.

4.5oz is perfect size as votive candle holder, not too big, not too small, it is a perfect product for scented candle, soy wax, and it's a nice decoration in the batchroom, spa room, meditation room.

Cupwind is  $\frac{\text{reliable screen printing candle holder manufacturer china}}{\text{candle holders as well, such as wick trimmer sets, lids}}$ , and  $\frac{\text{gift boxes }}{\text{gift boxes}}$ .