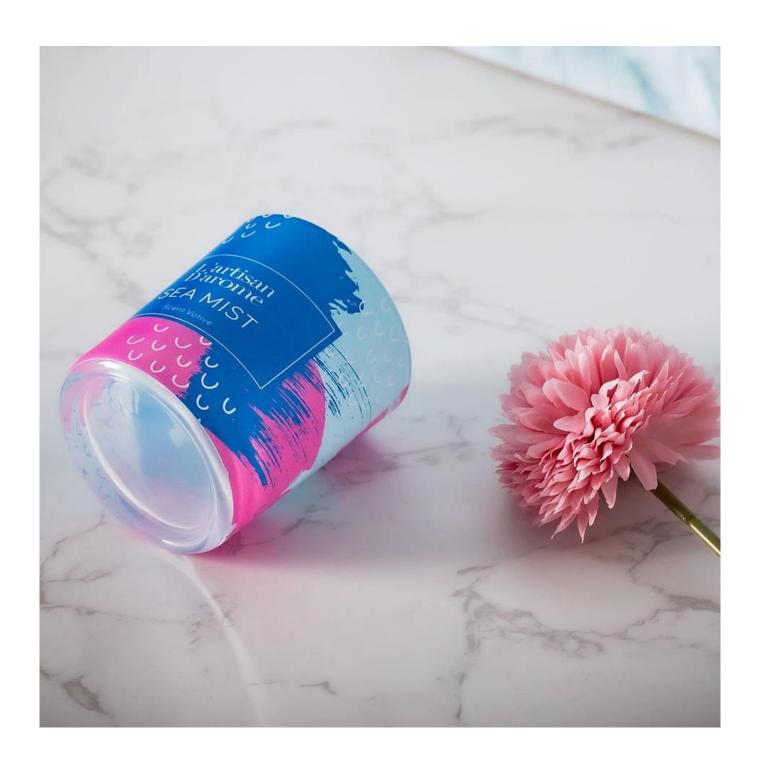

## **Screen Printing Candle Holder 4.5oz Sea Mist**

4C color printing, fresh color, excellent seam line processing, which makes the candle holder looking so great for home decor.

As a leading <u>screen pinting candle holder supplier China</u>, we have a new machine that can print the pattern on the glass directly, which is more sufficient for the patterns that cover the glass from top to bottom.

4.5oz is perfect size as votive candle holder, not too big, not too small, it is a perfect product for scented candle, soy wax, and it's a nice decoration in the batchroom, spa room, meditation room.

Cupwind is  $\frac{\text{reliable screen printing candle holder manufacturer china}}{\text{candle holders as well, such as wick trimmer sets, lids}}$ , and  $\frac{\text{gift boxes }}{\text{gift boxes}}$ .