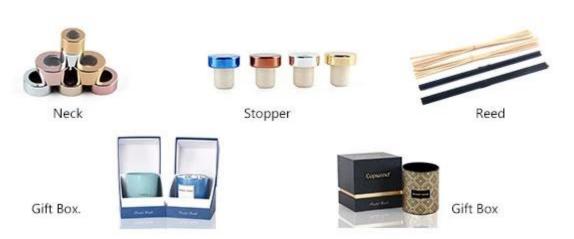

## Round White Reed Diffuser Glass Bottle 6oz



## China white diffuser bottle supplier

10000 square meters decorating workshop.

20 kinds of different decorating machines.

20 years experience in the decorating area.

20+ stable glass factories supporting.

Worldwide famous brands making such as Armani Zara etc.

**Product Feature** 



Cupwind accepts OEM/ODM custom design.

We can create your own shape with/without a brand name.

The decoration is available for spraying, electroplating, metallic painting, decal, hot stamping, silk screen, water transfer, handpainting etc.











## TEST REPORT



All the orders of the glass candle jar are tested by a third party,

Usually we go with Cali 65 Pro tests, ASTM (Annealing and Thermal Shock)tests, Lead and Cadmium tests.

|                      | \$200,000,000,000,000         |                   |                                  |      |             |   |          |
|----------------------|-------------------------------|-------------------|----------------------------------|------|-------------|---|----------|
|                      |                               |                   | PASS<br>FAIL<br>DATA             |      |             | 6 | <u>*</u> |
| [                    | BEV                           | ERAGE GLASS       | M ON NON-FOOD  <br>WARE-EXTERIOR |      |             |   |          |
| Sample De