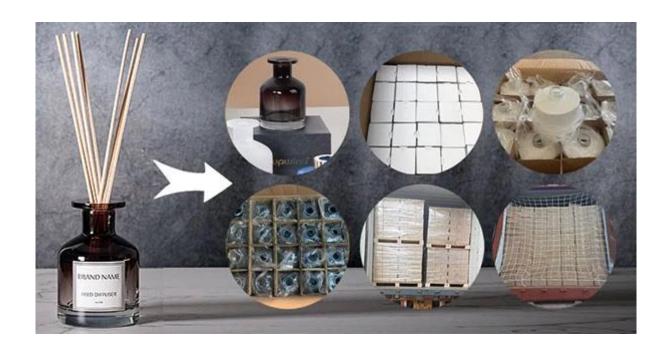

| PROESCENT SKU Number:         |                   |                                  |      | (TEM#: 8090 |   |          |
| Brand name:          | <b>OJPW</b> #                 | 0.6               |                                  |      | 15.57       | - | 5. Jan 1 |
| Re-test:             | Yes:                          | No: X             | Charge Ven                       | dor: | Yes:        | X | Mo:      |
| Previous Report No.: | 17                            |                   |                                  | -    | -           |   |          |



Cupwind has 10000 square meters decorating workshop.

20 kinds of different decorating machines.

20 years experience in the decorating area.

20+ stable glass factories supporting with various of glass vessels.