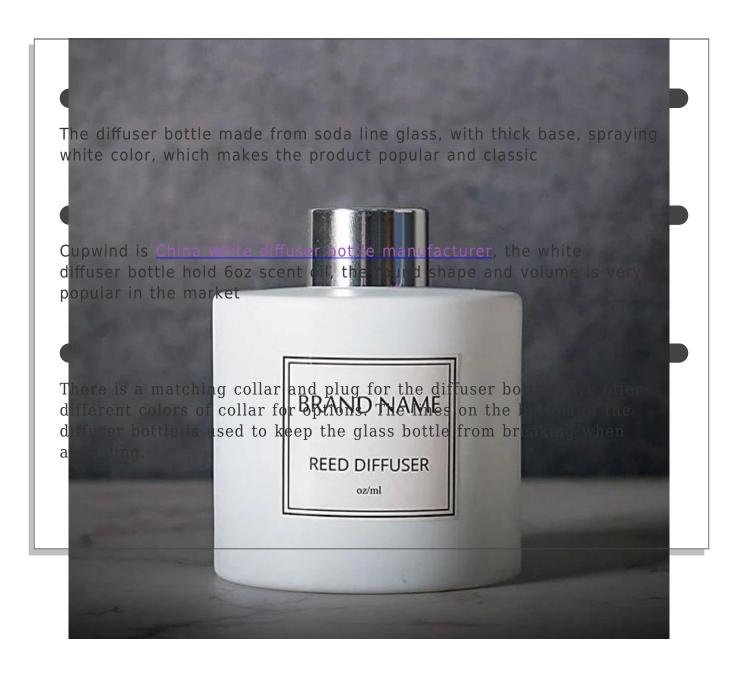

## Round White Reed Diffuser Glass Bottle 6oz



## China white diffuser bottle supplier

10000 square meters decorating workshop.

20 kinds of different decorating machines.

20 years experience in the decorating area.

20+ stable glass factories supporting.

Worldwide famous brands making such as Armani Zara etc.

**Product Feature** 



Cupwind accepts OEM/ODM custom design.

We can create your own shape with/without a brand name.

The decoration is available for spraying, electroplating, metallic painting, decal, hot stamping, silk screen, water transfer, handpainting etc.











## TEST REPORT



All the orders of the glass candle jar are tested by a third party,

Usually we go with Cali 65 Pro tests, ASTM (Annealing and Thermal Shock)tests, Lead and Cadmium tests.

|                      | \$200,000,000,000,000         |                   |                                  |      |             |   |          |
|----------------------|-------------------------------|-------------------|----------------------------------|------|-------------|---|----------|
|                      |                               |