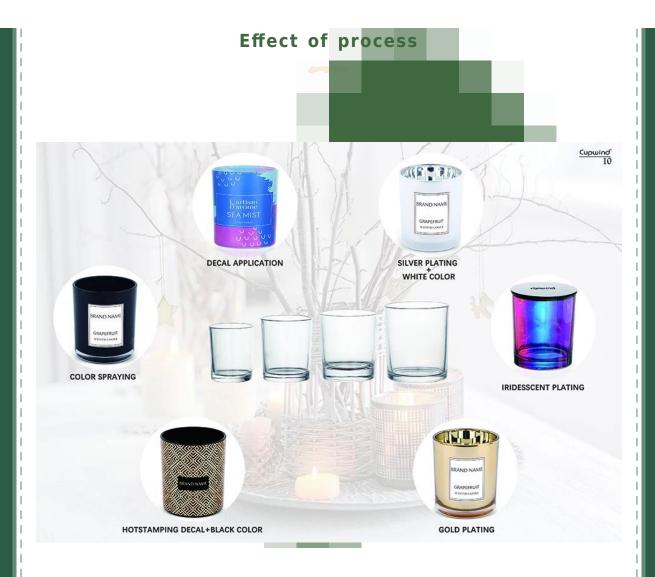

## Product Feature

Cupwind accepts OEM/ODM custom design. We can create your own shape with/without a brand name.

The decoration available for spraying, electroplating, metallic painting, decal, hot stamping, silk screen, sandblast, water transfer etc.