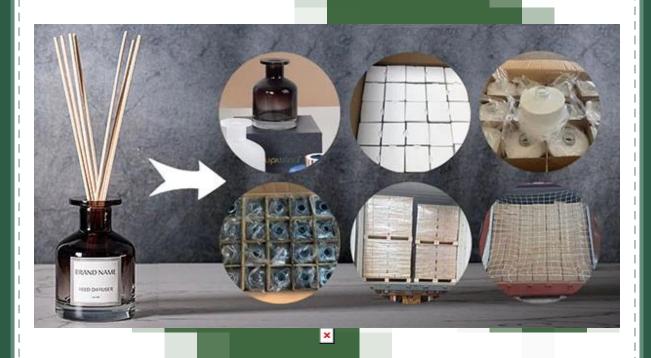

## Packaging and pallet process

We wrap each diffus bottle glass by an opp bag to keep away from dust, then corrugated cartons with cross board dividers. Wooden pallets are always efficient for LCL shipments, and we will add a cotton net in the door place to protect from falling when opening the container door.