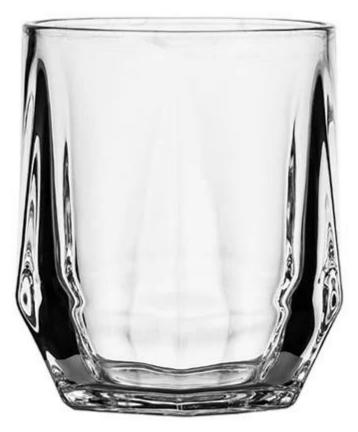

Worldwide famous brands making such as Armani Zara etc.

Cupwind is experienced <u>China whisky glass factory</u>.

Cupwind whiskey glasses is made of premium non-leaded crystal that transparent and lustrous glass. Tough thick sides and a heavy base let they feel great in your hand, all of our whisky glasses are dishwasher safe, resistant to breakage, scratching

The stylish whisky glass is elegant and modern, the crystal looking with high quality glass is very suitable for home bars, restaurants, bachelor party, festivities, weddings and much more

This glass with 10oz capacity, is suitable for any type of drink with enough room for average ice block. Perfect for malt scotch, bourbon, beer, vodka, old fashioned cocktails, gin and tonic, even orange juice and milk.