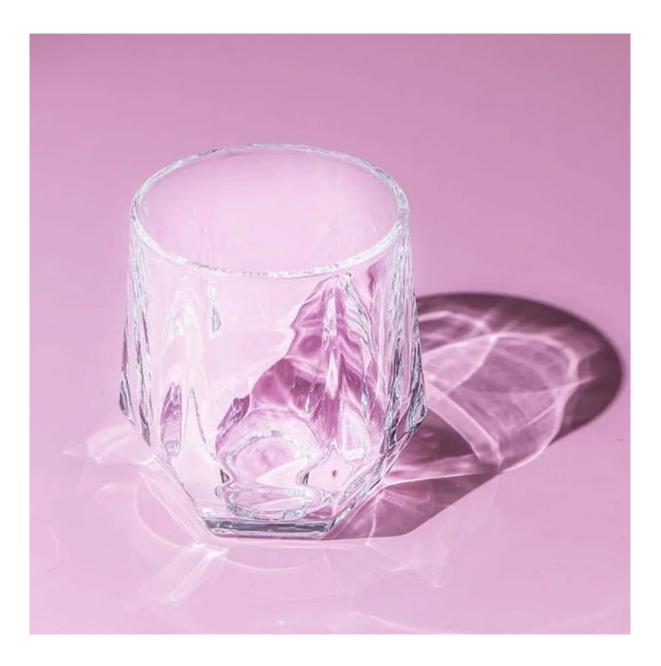

The stylish whisky glass is elegant and modern, the crystal looking with high quality glass is very suitable for home bars, restaurants, bachelor party, festivities, weddings and much more

This glass with 10oz capacity, is suitable for any type of drink with enough room for average ice block. Perfect for malt scotch, bourbon, beer, vodka, old fashioned cocktails, gin and tonic, even orange juice and milk.