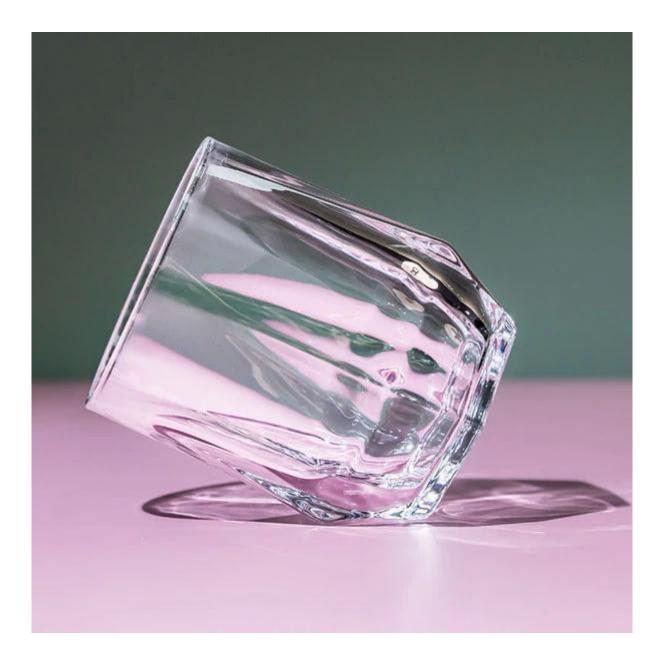

The stylish whisky glass is elegant and modern, the crystal looking with high quality glass is very suitable for home bars, restaurants, bachelor party, festivities, weddings and much more

This glass with 10oz capacity, is suitable for any type of drink with enough room for average ice block. Perfect for malt scotch, bourbon, beer, vodka, old fashioned cocktails, gin and tonic, even orange juice and milk.