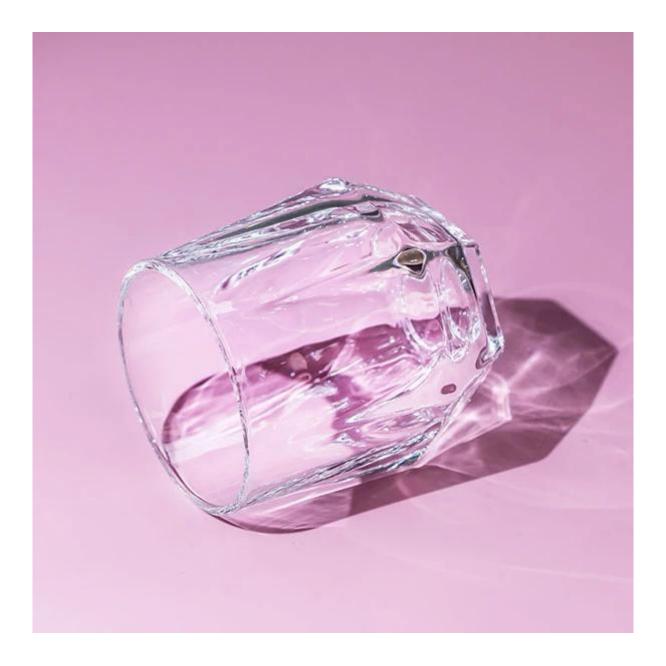

The stylish whisky glass is elegant and modern, the crystal looking with high quality glass is very suitable for home bars, restaurants, bachelor party, festivities, weddings and much more

This glass with 10oz capacity, is suitable for any type of drink with enough room for average ice block. Perfect for malt scotch, bourbon, beer, vodka, old fashioned cocktails, gin and tonic, even orange juice and milk.