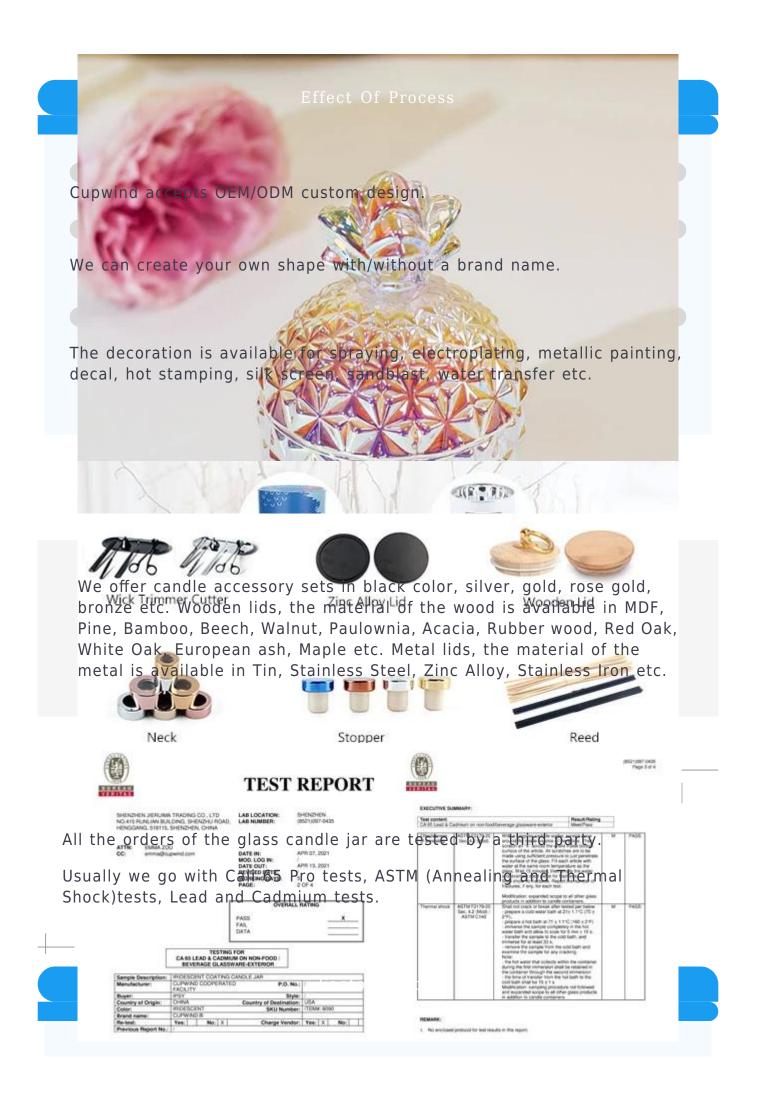

Aurora polaris iridescent coating which makes it looking stunning.

Machine pressed glass candle holder which can pass annealing and thermal shock testing.

This beautiful Votive Pineapple Candle Holder is a good choice for promotion purpose.

Small MOQ which is nice to small business.

et

It always sold in pack with beautiful gift box, like set of 3, set of 6

Cupwind has 10000 square meters decorating workshop.

20 kinds of different decorating machines.