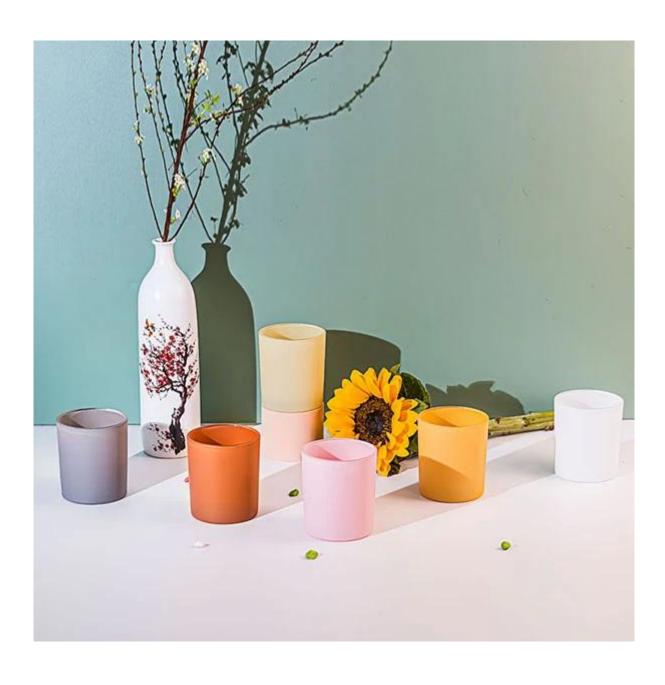

Inspired by Goji flavor, this candle holder is perfect for goji scented candles, any other colors are available according to scents.

Most of Cupwind orders are ODM/OEM, the decal pattern is customized, we can create your custom design and brand name on the art. You can even just give us an idea, we have designer help to make it become real product.

Cupwind is a quality and service oriented supplier of candle jars.