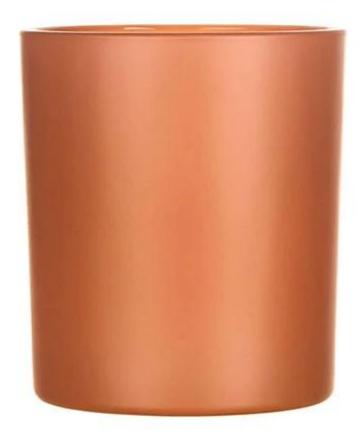

# **Opaque Color Sprays Candle Holder Glass Goji Scent**

Inspired by Goji flavor, this candle holder is perfect for goji scented candles, any other colors are available according to scents.

Most of Cupwind orders are ODM/OEM, the decal pattern is customized, we can create your custom design and brand name on the art. You can even just give us an idea, we have designer help to make it become real product.