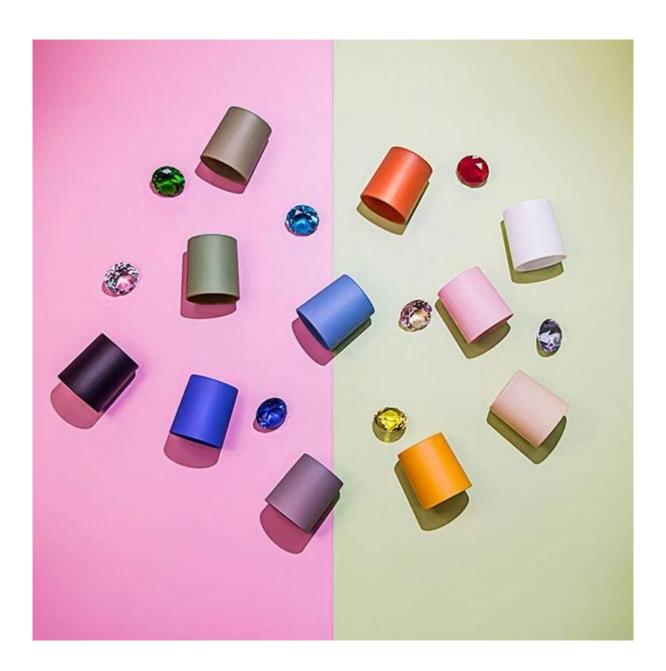

Inspired by Goji flavor, this candle holder is perfect for goji scented candles, any other colors are available according to scents.

Most of Cupwind orders are ODM/OEM, the decal pattern is customized, we can create your custom design and brand name on the art. You can even just give us an idea, we have designer help to make it become real product.

Cupwind is a quality and service oriented supplier of candle jars.