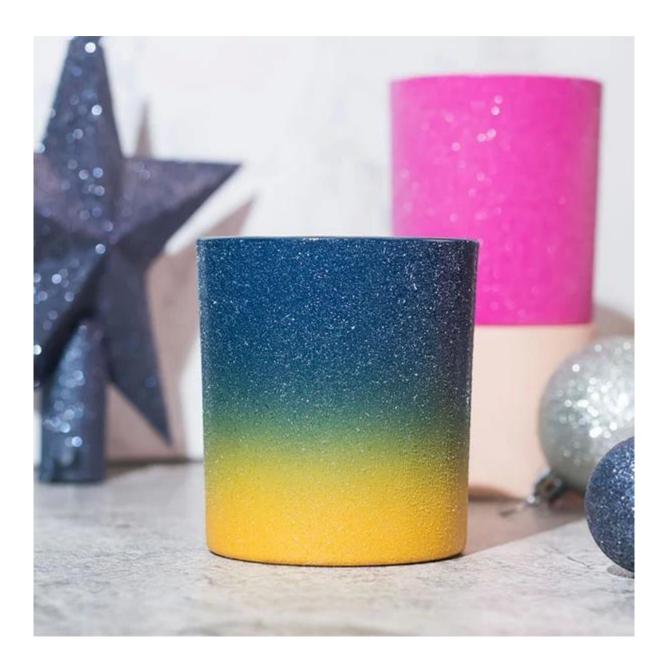

Cupwind is the reliable China ombre sprays candle holder factory.

This glass is decorated with powdary finish, blue and yellow colors spray in ombre finish, with interior gold plating, it looks luxury and suitable any scented candles.

It's a good centerpiece and home decor at bedroom, bathroom, birthday party, wedding occasion.

Most of Cupwind orders are ODM/OEM, the color is customized, we can make your custom colors and mix different colors on the jar with ombre finish. You can even just give us an idea, we have designer help to make it become real product.