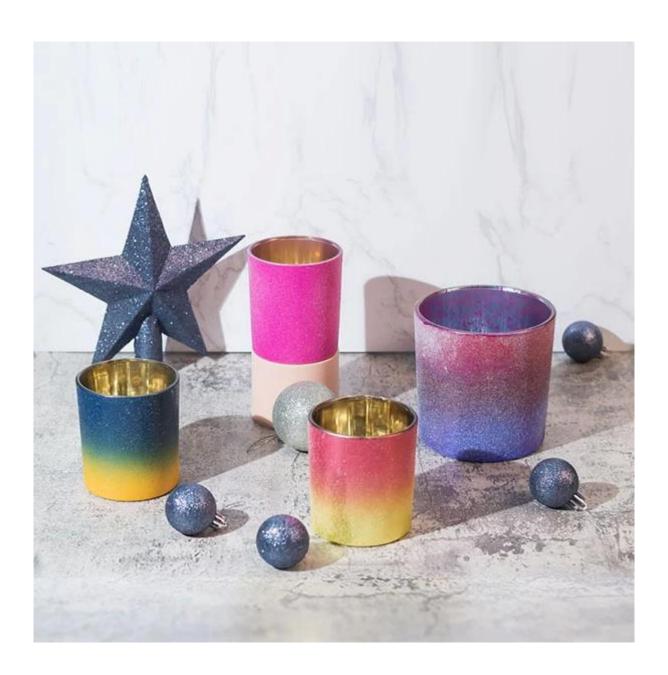

Cupwind is the reliable China ombre sprays candle holder factory.

This glass is decorated with powdary finish, blue and yellow colors spray in ombre finish, with interior gold plating, it looks luxury and suitable any scented candles.

It's a good centerpiece and home decor at bedroom, bathroom, birthday party, wedding occasion.

Most of Cupwind orders are ODM/OEM, the color is customized, we can make your custom colors and mix different colors on the jar with ombre finish. You can even just give us an idea, we have designer help to make it become real product.