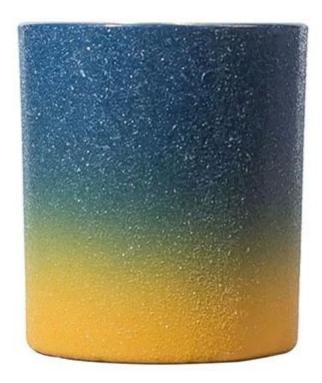

Cupwind is the reliable China ombre sprays candle holder factory.

This glass is decorated with powdary finish, blue and yellow colors spray in ombre finish, with interior gold plating, it looks luxury and suitable any scented candles.