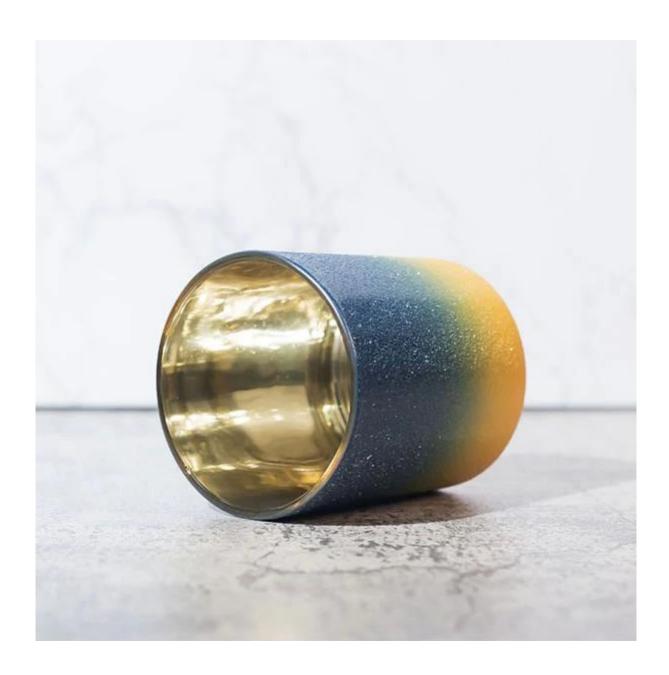

Cupwind is the reliable China ombre sprays candle holder factory.

This glass is decorated with powdary finish, blue and yellow colors spray in ombre finish, with interior gold plating, it looks luxury and suitable any scented candles.