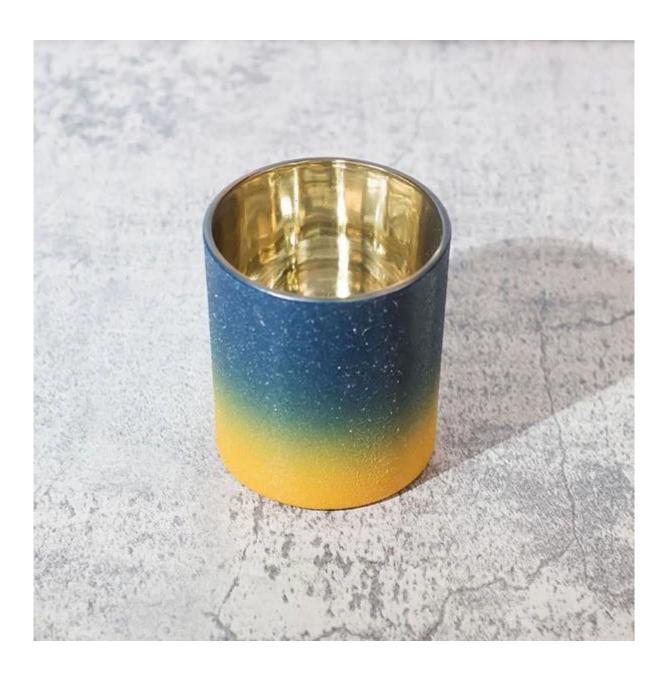

Cupwind is the reliable China ombre sprays candle holder factory.

This glass is decorated with powdary finish, blue and yellow colors spray in ombre finish, with interior gold plating, it looks luxury and suitable any scented candles.

It's a good centerpiece and home decor at bedroom, bathroom, birthday party, wedding occasion.

Most of Cupwind orders are ODM/OEM, the color is customized, we can make your custom colors and mix different colors on the jar with ombre finish. You can even just give us an idea, we have designer help to make it become real product.