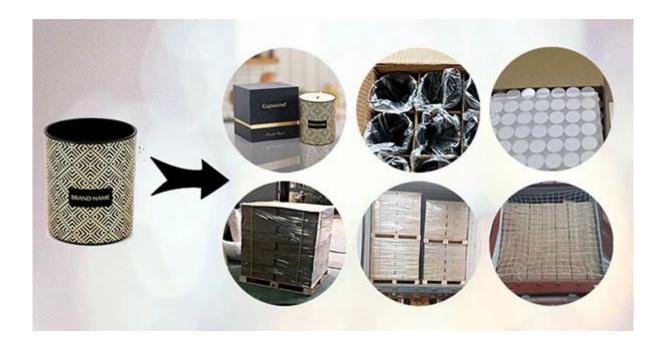

## **Packaging of Candle Holders**

Cupwind takes care of each piece of candle holders with heart.

Each candle holder is wraped by opp plastic bag, 24pcs/48pcs/72pcs/144pcs inserted into a carton box with egg dividers.

loading with wooden pallet which is safer and more efficient, in the end, we will have a cotton net at the door openning place to stop it from falling.