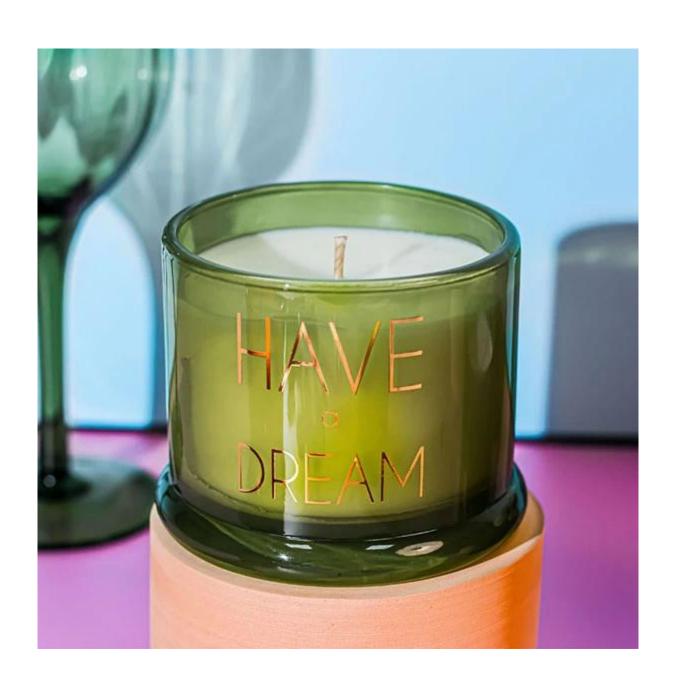

## **Details**

Cupwind new design home fragrance containers with glass lid 9oz

#### Features

3.46" D x 2.95" H Body

3.58" D x 1.18" H Lid

Hold wax 9oz

MOQ: 30000pcs on the clear glass, can split into several colors

color sprays on the outer space, hot stamping printing

sustainable glass material, lead and cadmium free