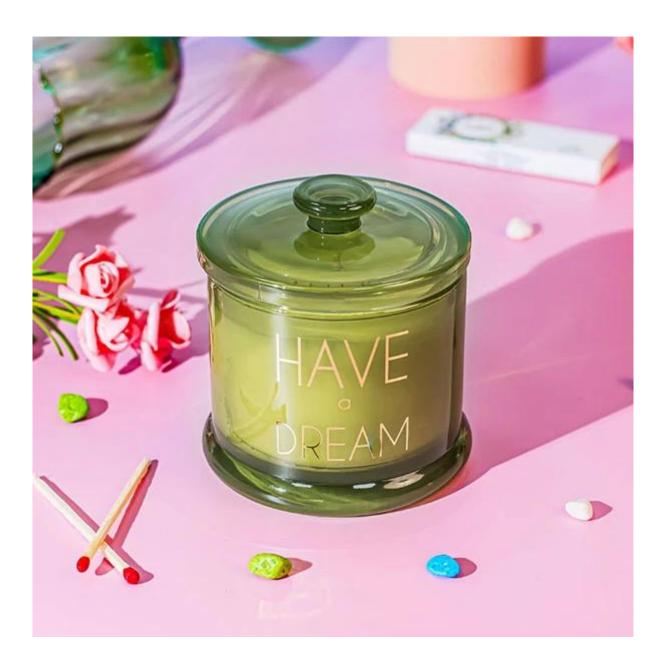

## **Details**

Cupwind new design home fragrance containers with glass lid 9oz

#### Features

3.46" D x 2.95" H Body

3.58" D x 1.18" H Lid

Hold wax 9oz

MOQ: 30000pcs on the clear glass, can split into several colors

color sprays on the outer space, hot stamping printing

sustainable glass material, lead and cadmium free