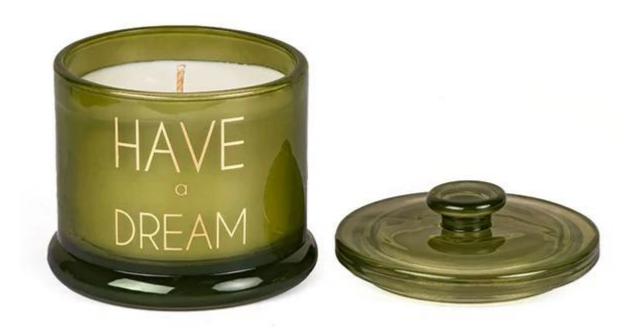

## **Details**

Cupwind new design home fragrance containers with glass lid 9oz

#### Features

3.46" D x 2.95" H Body

3.58" D x 1.18" H Lid

Hold wax 9oz

MOQ: 30000pcs on the clear glass, can split into several colors

color sprays on the outer space, hot stamping printing

sustainable glass material, lead and cadmium free