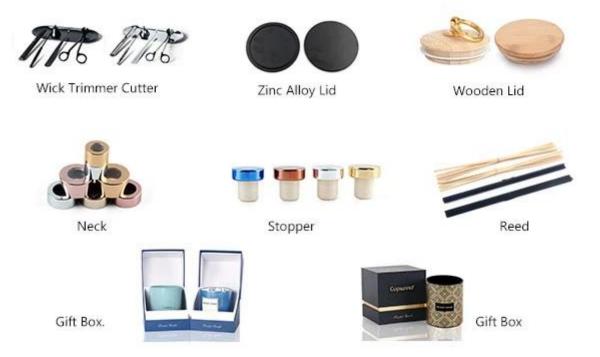

## **Accessories that related to Candle Holders**

With requests of our customers, Cupwind also offers <u>accessories</u> such as gift box for scented candles, wick tool set like <u>wick trimmer</u>, cutter, snuffer, lids in wood and metal like stainless steel and zinc alloy.