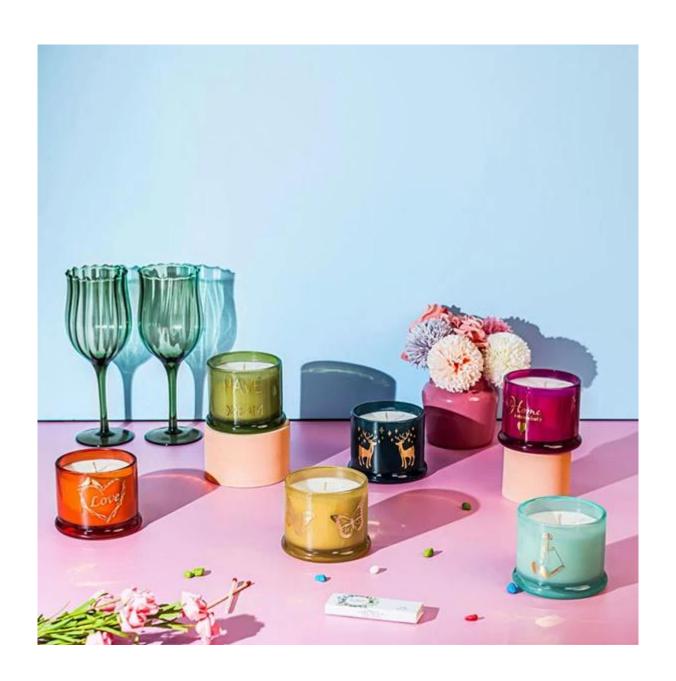

## **Details**

Cupwind new design home fragrance containers with glass lid 9oz

### **Uses**

this containers can be used as candle holder for scented candles

a nice home decor for candy, cookie as well

you definitely would like to use it as jewelry storage jar as well as make up tools holder