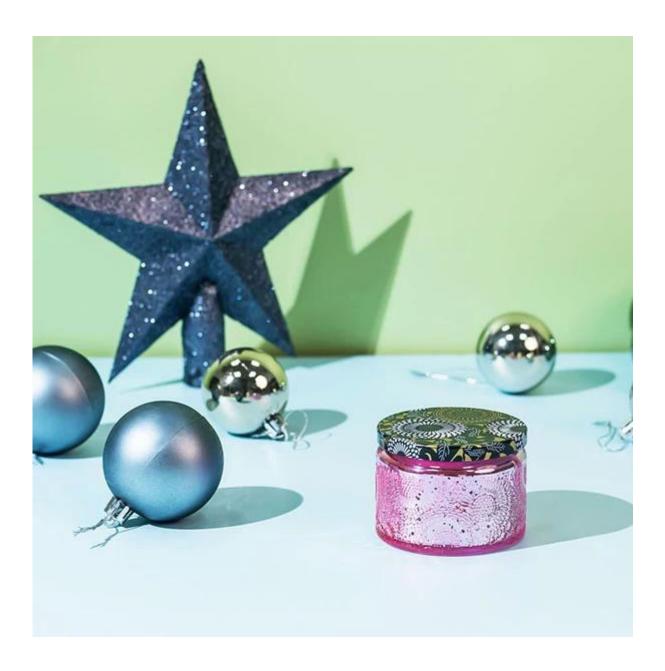

## **DESCRIPTION**

This small votive candle glass jar is suitable for sampler use, and it's also a good option for gift set.

Mercury finish making the canlde jar looking luxury, sweet pink is attractive to the young peoples.

Our premium apothecary candle jar is embossed with beautiful pattern, the tin lid is printed with colors. the candle glass is sprayed in pink which is attractive and eye catching.

This embossment apothecary candle glass jar is made by I.S. Machine craft, the MOQ is 30000pcs.