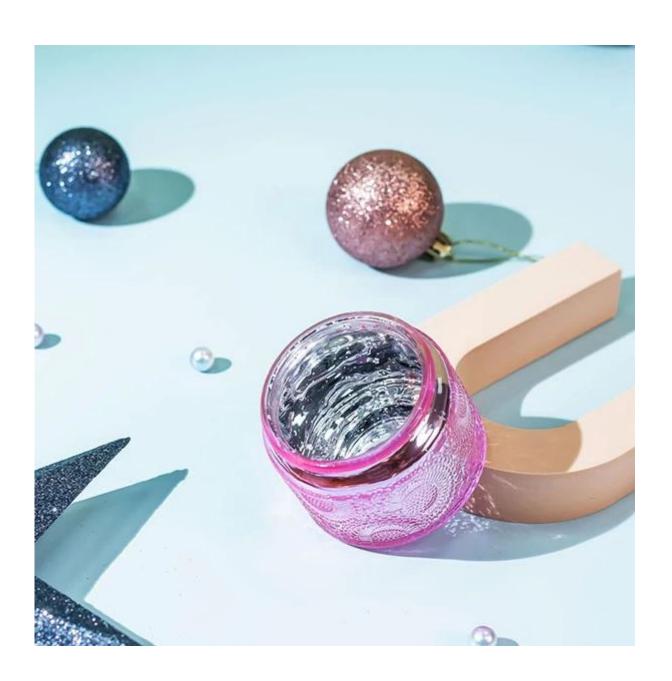

Size D2.79" x H 2.08" H, 120g

Glass body with decorative tin lid

MOQ 30000pcs

Leadtime 35days

Packing 48pcs per case

OEM and ODM available

The equisit embossment pattern needs good quality mold and techniques to get it.

Our premium apothecary candle jar is embossed with beautiful pattern, the tin lid is printed with colors. the candle glass is sprayed in pink which is attractive and eye catching.

This embossment apothecary candle glass jar is made by I.S. Machine craft, the MOQ is 30000pcs.

There is a frame on the glass jar so that we can add sticker on to it.

The lid is made of metal tin, the patterns and colors is customize available with us.