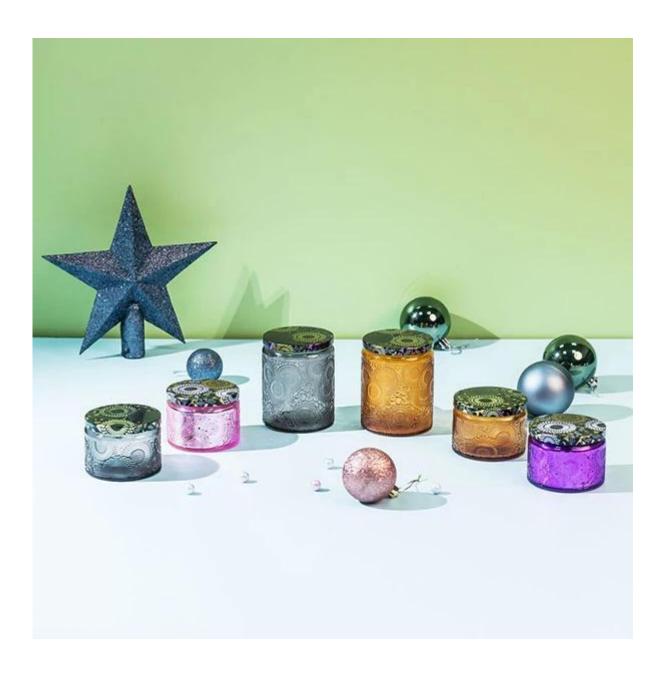

## **DESCRIPTION**

This small votive candle glass jar is suitable for sampler use, and it's also a good option for gift set.

Mercury finish making the canlde jar looking luxury, sweet pink is attractive to the young peoples.

Our premium apothecary candle jar is embossed with beautiful pattern, the tin lid is printed with colors. the candle glass is sprayed in pink which is attractive and eye catching.

This embossment apothecary candle glass jar is made by I.S. Machine craft, the MOQ is 30000pcs.