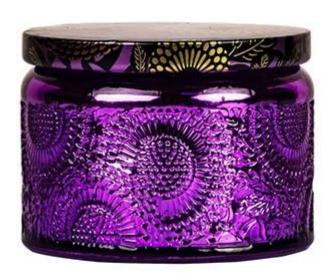

Size D2.79" x H 2.08" H, 120g

Glass body with decorative tin lid

MOQ 30000pcs

Leadtime 35days

Packing 48pcs per case

OEM and ODM available

The equisit embossment pattern needs good quality mold and techniques to get it.

Our premium apothecary candle jar is embossed with beautiful pattern, the tin lid is printed with colors. the candle glass is sprayed in pink which is attractive and eye catching.

This embossment apothecary candle glass jar is made by I.S. Machine craft, the MOQ is 30000pcs.

There is a frame on the glass jar so that we can add sticker on to it.

The lid is made of metal tin, the patterns and colors is customize available with us.