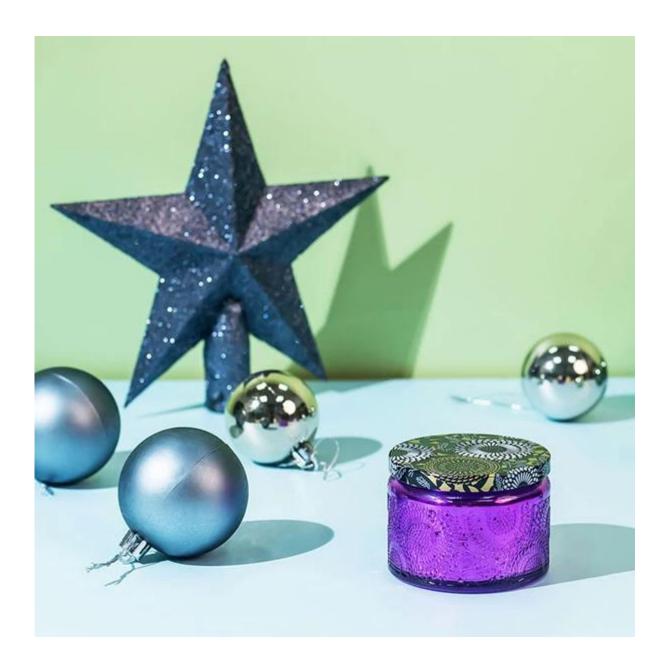

## **DESCRIPTION**

This small votive candle glass jar is suitable for sampler use, and it's also a good option for gift set.

Mercury finish making the canlde jar looking luxury, sweet pink is attractive to the young peoples.

Our premium apothecary candle jar is embossed with beautiful pattern, the tin lid is printed with colors. the candle glass is sprayed in pink which is attractive and eye catching.

This embossment apothecary candle glass jar is made by I.S. Machine craft, the MOQ is 30000pcs.