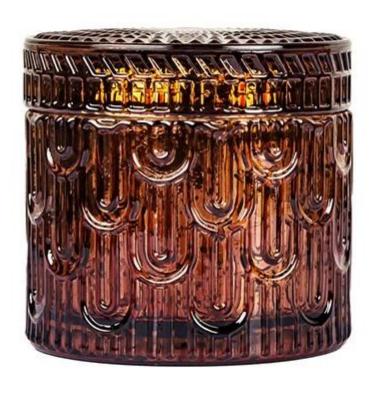

These products are all designed by Cupwind's factory, we offer OEM & ODM services for years.

The MOQ of these glasses are 30000pcs for the clear glass, which can split into several colors.

This classic candle jar is delicately sized for any space! The textured pattern with mercury internal and amber colors external finish makes this container really popular, it will be an attractive product for your brand.

This glass jar is also a good use for candy, jewelry, makeup tools

It fits in hotel, resturant, home, yoga etc.

Cupwind is offering glass candle holder OEM and ODM for years.

We have helped with many cusotmers to expand their product-lines with positive feedbacks.