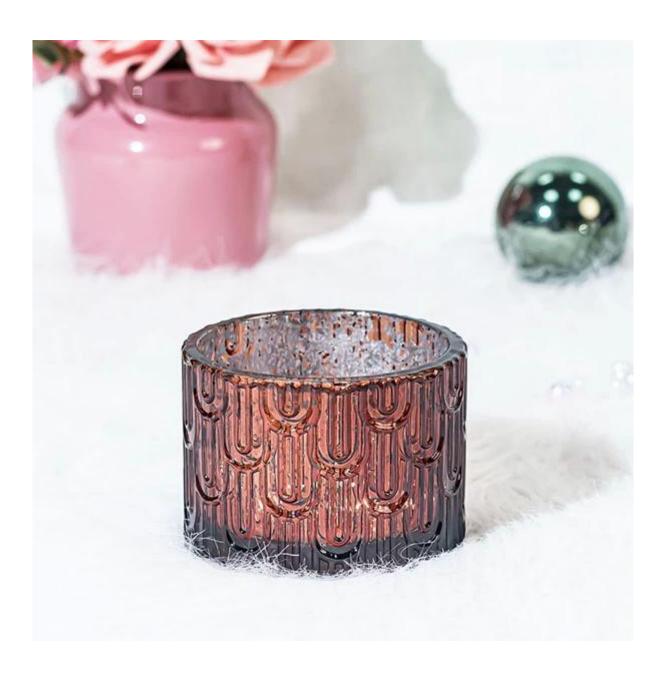

These products are all designed by Cupwind's factory, we offer OEM & ODM services for years.

The MOQ of these glasses are 30000pcs for the clear glass, which can split into several colors.

This classic candle jar is delicately sized for any space! The textured pattern with mercury internal and amber colors external finish makes this container really popular, it will be an attractive product for your brand.

This glass jar is also a good use for candy, jewelry, makeup tools

It fits in hotel, resturant, home, yoga etc.

Cupwind is offering glass candle holder OEM and ODM for years.

We have helped with many cusotmers to expand their product-lines with positive feedbacks.