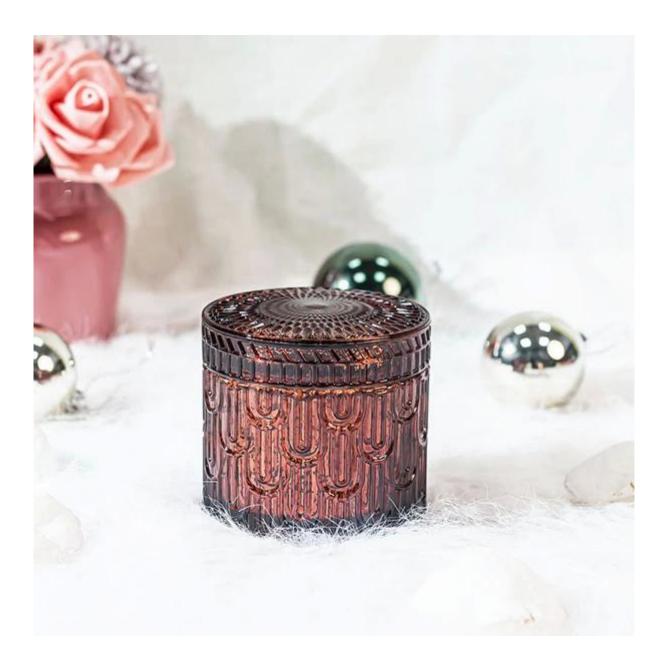

These products are all designed by Cupwind's factory, we offer OEM & ODM services for years.

The MOQ of these glasses are 30000pcs for the clear glass, which can split into several colors.

This classic candle jar is delicately sized for any space! The textured pattern with mercury internal and amber colors external finish makes this container really popular, it will be an attractive product for your brand.

This glass jar is also a good use for candy, jewelry, makeup tools

It fits in hotel, resturant, home, yoga etc.

Cupwind is offering glass candle holder OEM and ODM for years.

We have helped with many cusotmers to expand their product-lines with positive feedbacks.