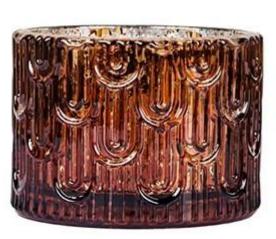

These products are all designed by Cupwind's factory, we offer OEM & ODM services for years.

The MOQ of these glasses are 30000pcs for the clear glass, which can split into several colors.

This classic candle jar is delicately sized for any space! The textured pattern with mercury internal and amber colors external finish makes this container really popular, it will be an attractive product for your brand.

This glass jar is also a good use for candy, jewelry, makeup tools

It fits in hotel, resturant, home, yoga etc.

Cupwind is offering glass candle holder OEM and ODM for years.

We have helped with many cusotmers to expand their product-lines with positive feedbacks.