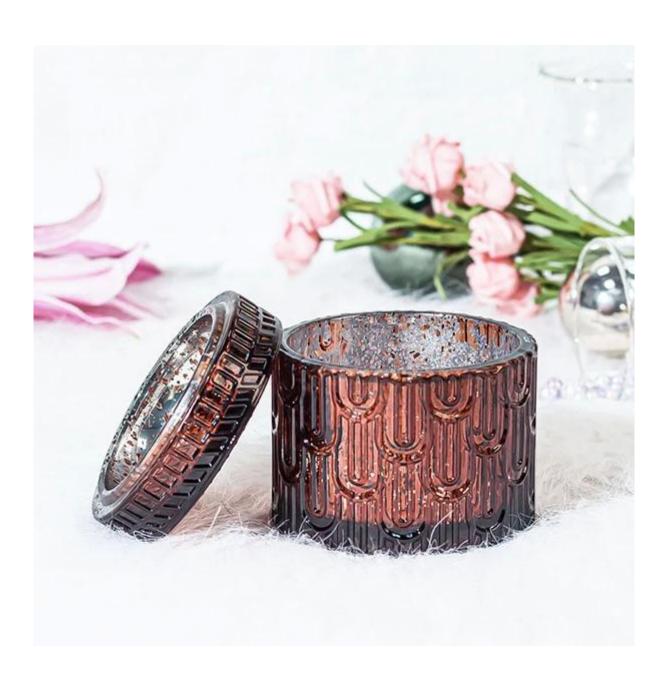

These products are all designed by Cupwind's factory, we offer OEM & ODM services for years.

The MOQ of these glasses are 30000pcs for the clear glass, which can split into several colors.

This classic candle jar is delicately sized for any space! The textured pattern with mercury internal and amber colors external finish makes this container really popular, it will be an attractive product for your brand.

This glass jar is also a good use for candy, jewelry, makeup tools

It fits in hotel, resturant, home, yoga etc.

Cupwind is offering glass candle holder OEM and ODM for years.

We have helped with many cusotmers to expand their product-lines with positive feedbacks.