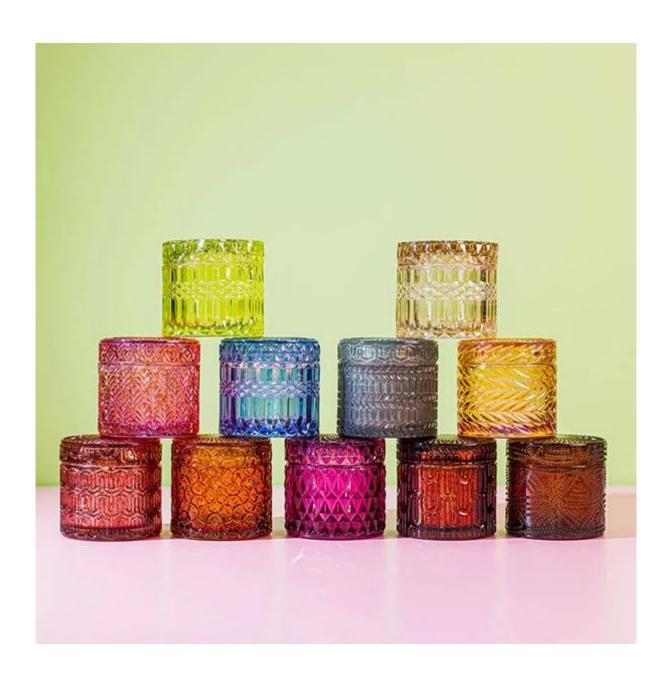

Worldwide famous brands making such as Armani Zara etc.

Cupwind is the reliable China amber glass container Supplier in China

Look at these colorful gorgeous glassware candle jars with lid, look at the stunning patterns on it, who can not be attracted by those beautiful things?

These products are all designed by Cupwind's factory, we offer OEM & ODM services for years.

The MOQ of these glasses are 30000pcs for the clear glass, which can split into several colors.

This classic candle jar is delicately sized for any space! The textured pattern with mercury internal and amber colors external finish makes this container really popular, it will be an attractive product for your brand.