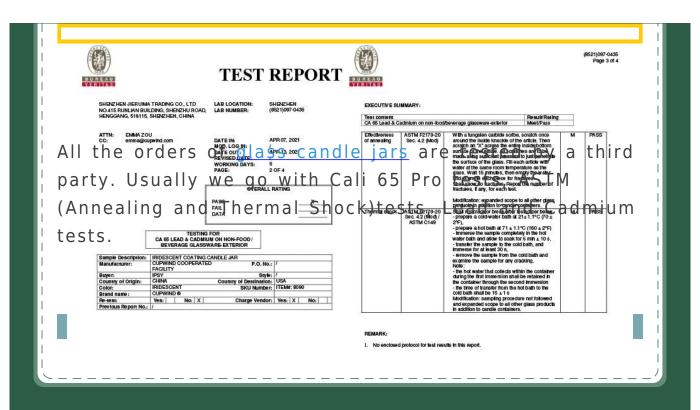

## PRODUCT FEATURE

The glass candle jar sprays matte black color, with 11oz wax filling, made from lead-free soda lime glass. Quality, classic and elegant.

It's a black candle holder with a sticker brand. You can apply with your brand. Decal brand is another option. The black candles series can be a whole year collection on your catalogue.