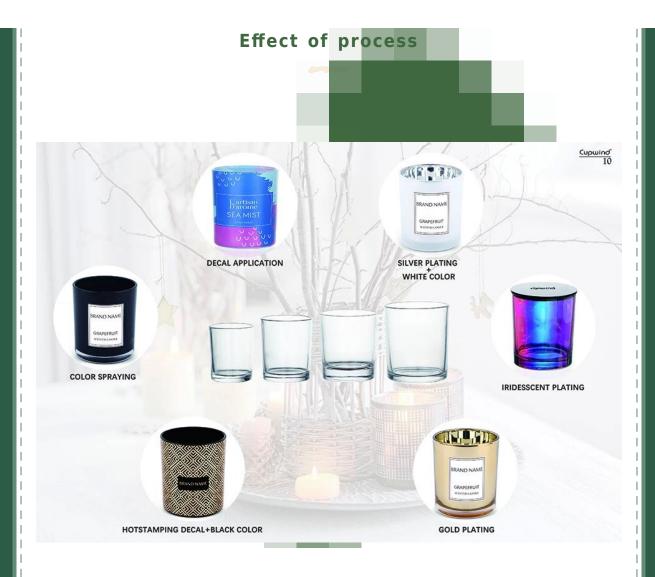

Cupwind accepts OEM/ODM custom design. We can create your own shape with/without a brand name.
The decoration available for spraying, electroplating,

metallic painting, decal, hot stamping, silk screen, sandblast, water transfer etc.