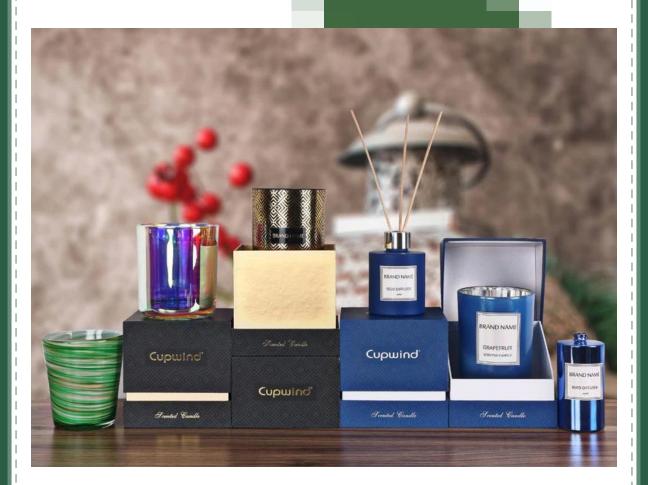

## PRODUCT FEATURE

The glass candle jar sprays matte black color, with 11oz wax filling, made from lead-free soda lime glass. Quality, classic and elegant.

It's a black candle holder with a sticker brand. You can apply with your brand. Decal brand is another option. The black candles series can be a whole year collection on your catalogue.

We offer <u>candle accessory sets</u> in black color, silver, gold, rose gold, bronze etc. Wooden lids, the material of the wood is available in MDF, Pine, Bamboo, Beech, Walnut, Paulownia, Acacia, Rubber wood, Red Oak, White Oak, European ash, Maple etc. Metal lids, the material of the metal is available in Tin, Stainless Steel, Zinc Alloy, Stainless Iron etc.