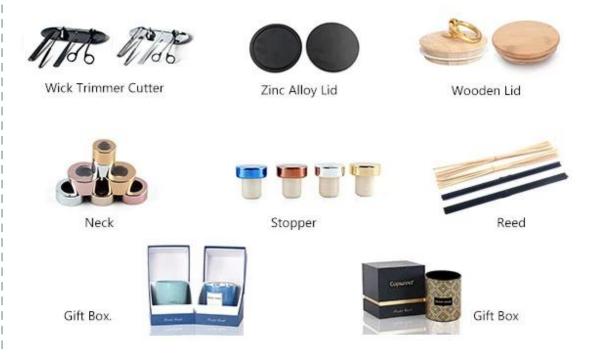

We offer <u>candle accessory sets</u> in black color, silver, gold, rose gold, bronze etc. Wooden lids, the material of the wood is available in MDF, Pine, Bamboo, Beech, Walnut, Paulownia, Acacia, Rubber wood, Red Oak, White Oak, European ash, Maple etc. Metal lids, the material of the metal is available in Tin, Stainless Steel, Zinc Alloy, Stainless Iron etc.