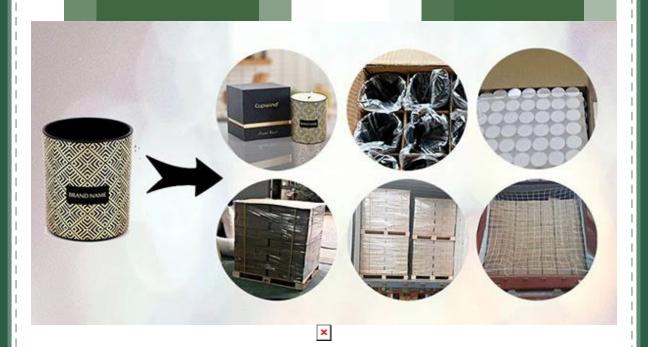

## Packaging and pallet process

We wrap each candle holder glass by an opp bag to keep away from dust, then corrugated cartons with cross board dividers. Wooden pallets are always efficient for LCL shipments, and we will add a cotton net in the door place to protect from falling when opening the container door.