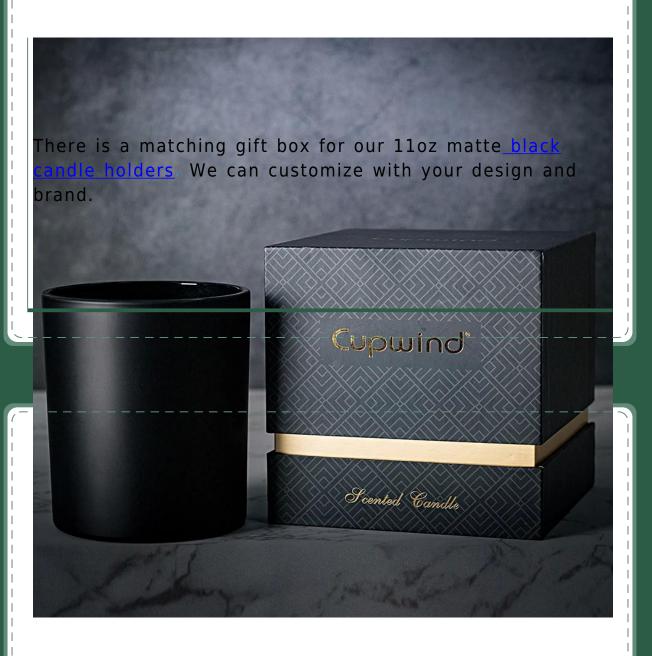

## PRODUCT FEATURE

The glass candle jar sprays matte black color, with 11oz wax filling, made from lead-free soda lime glass. Quality, classic and elegant.

It's a black candle holder with a sticker brand. You can apply with your brand. Decal brand is another option. The black candles series can be a whole year collection on your catalogue.