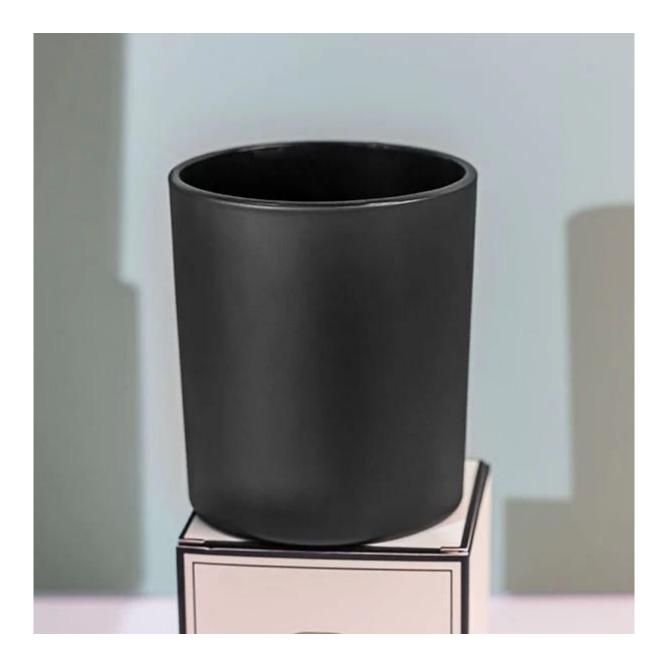

#### **Matte Black Glass Candle Holder 8oz for Scented Candles**

Matte black is always a good choice as a glass candle holder, it is with eco friendly color sprays on the surface, the MOQ of the black coating is very small

Plus, you can have any colors you want to decorate your candle holders.

Matte effect is looking chic than glossy effect, that's why people choose matte black more than glossy black candle jars