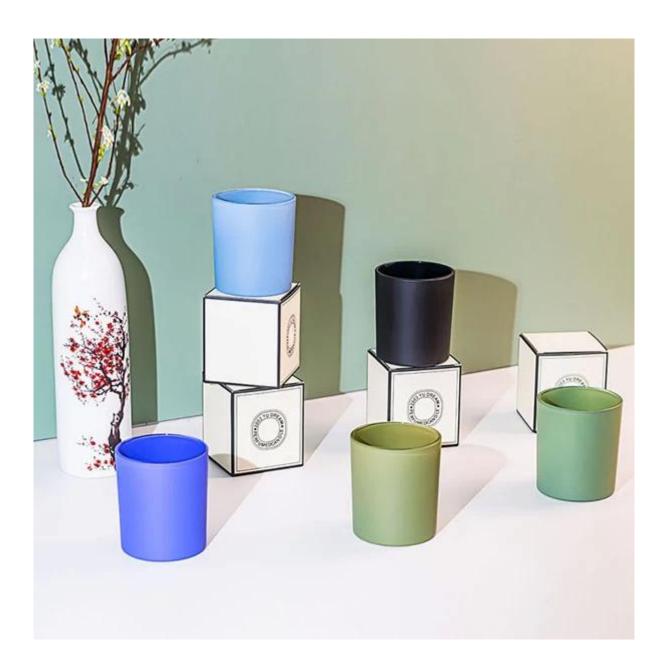

Matte black is always a good choice as a glass candle holder, it is with eco friendly color sprays on the surface, the MOQ of the black coating is very small

Plus, you can have any colors you want to decorate your candle holders.

Matte effect is looking chic than glossy effect, that's why people choose matte black more than glossy black candle jars