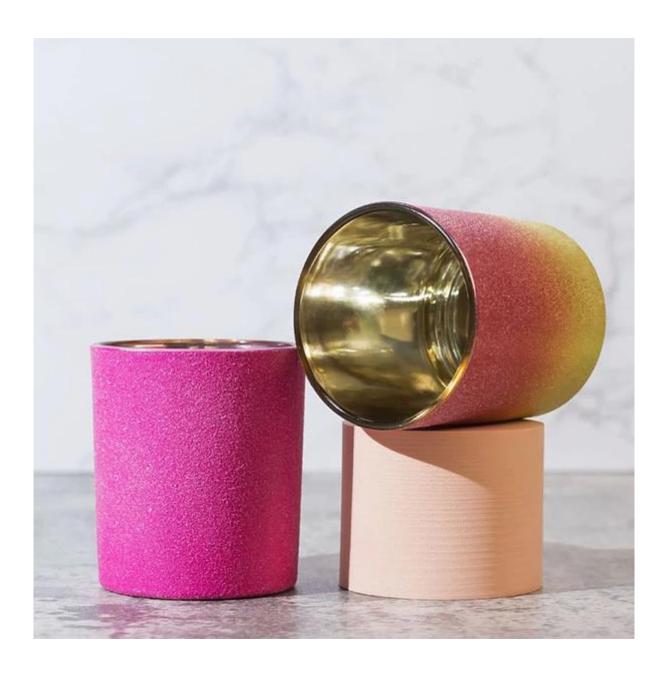

Cupwind is the reliable China powdery candle glass factory.

This glass is decorated with powdary finish, red and yellow colors spray in ombre finish, with interior gold plating, it looks luxury and suitable any scented candles.

It's a good centerpiece and home decor at bedroom, bathroom, birthday party, wedding occasion.

Most of Cupwind orders are ODM/OEM, the color is customized, we can make your custom colors and mix different colors on the jar with ombre finish. You can even just give us an idea, we have designer help to make it become real product.