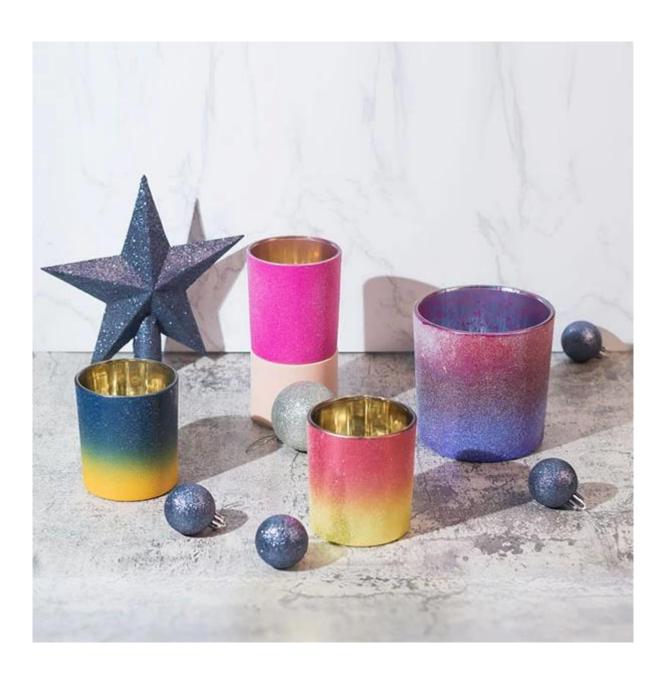

Cupwind is the reliable China powdery candle glass factory.

This glass is decorated with powdary finish, red and yellow colors spray in ombre finish, with interior gold plating, it looks luxury and suitable any scented candles.

It's a good centerpiece and home decor at bedroom, bathroom, birthday party, wedding occasion.

Most of Cupwind orders are ODM/OEM, the color is customized, we can make your custom colors and mix different colors on the jar with ombre finish. You can even just give us an idea, we have designer help to make it become real product.