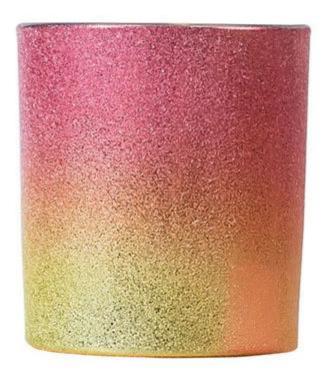

Cupwind is the reliable China powdery candle glass factory.

This glass is decorated with powdary finish, red and yellow colors spray in ombre finish, with interior gold plating, it looks luxury and suitable any scented candles.