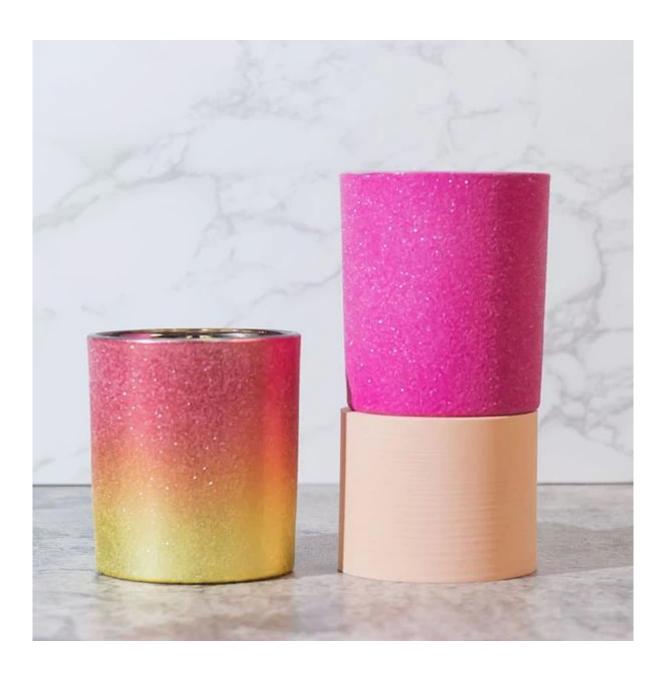

Cupwind is the reliable China powdery candle glass factory.

This glass is decorated with powdary finish, red and yellow colors spray in ombre finish, with interior gold plating, it looks luxury and suitable any scented candles.

It's a good centerpiece and home decor at bedroom, bathroom, birthday party, wedding occasion.

Most of Cupwind orders are ODM/OEM, the color is customized, we can make your custom colors and mix different colors on the jar with ombre finish. You can even just give us an idea, we have designer help to make it become real product.