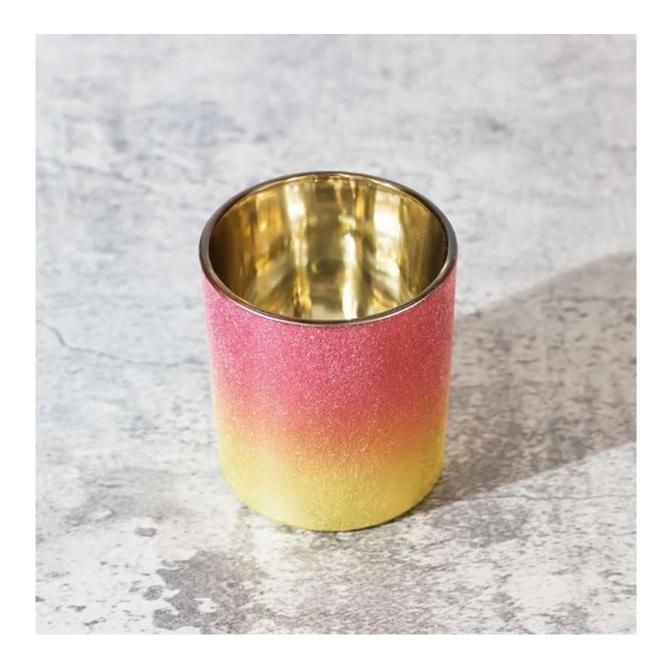

Cupwind is the reliable China powdery candle glass factory.

This glass is decorated with powdary finish, red and yellow colors spray in ombre finish, with interior gold plating, it looks luxury and suitable any scented candles.