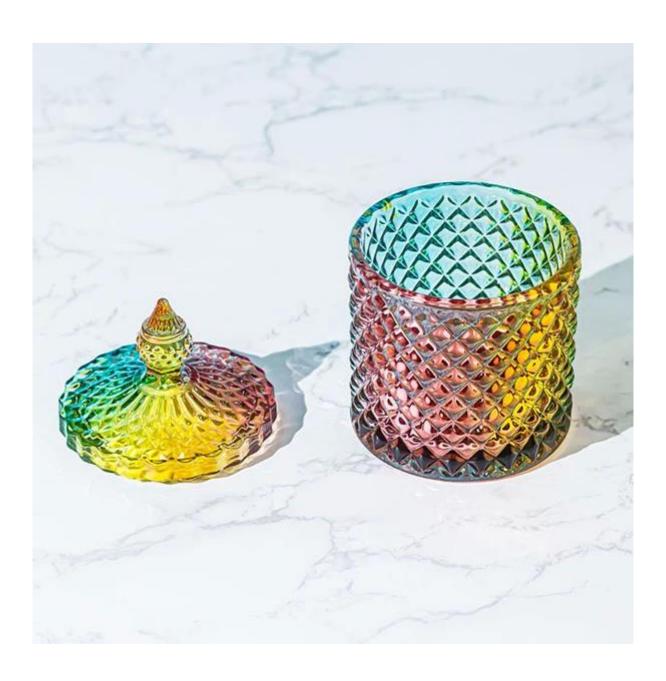

Cupwind is the reliable china embossed candle container factory.

The colorful elegant embossed candle container is suitable for your DIY candle making projects.

The capacity is 230ml, with 6.5oz wax filling, which is the small size, there is also 10oz and 14oz geo cut glass candle jar available.

The Empty colorful apothecary jar with lid is great for led lights, votive candle glass holders, candy jars for buffet dish centerpiece table decorations and storage items that are both practical and beautiful. Place them on your coffee table, your vanity or anywhere for a touch of luxury. There are so many ways to decorate with them — the possibilities are endless.