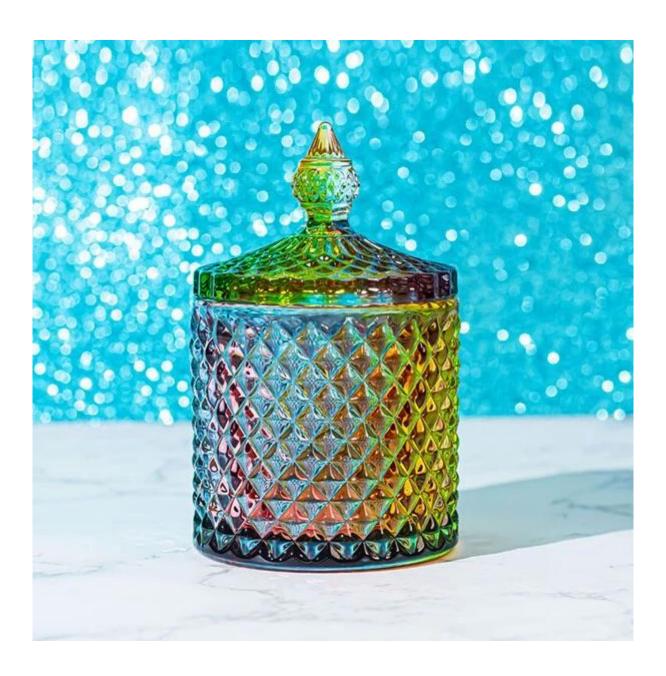

Cupwind is the reliable china embossed candle container factory.

The colorful elegant embossed candle container is suitable for your DIY candle making projects.

The capacity is 230ml, with 6.5oz wax filling, which is the small size, there is also 10oz and 14oz geo cut glass candle jar available.

The Empty colorful apothecary jar with lid is great for led lights, votive candle glass holders, candy jars for buffet dish centerpiece table decorations and storage items that are both practical and beautiful. Place them on your coffee table, your vanity or anywhere for a touch of luxury. There are so many ways to decorate with them — the possibilities are endless.