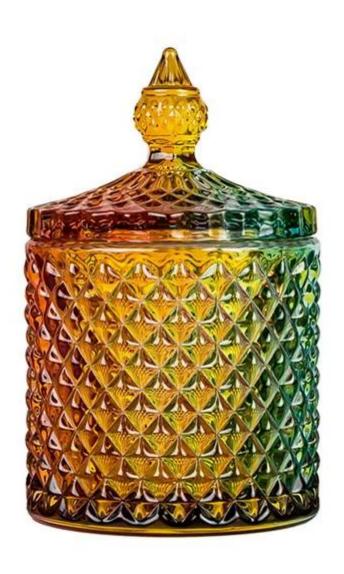

Cupwind is the reliable china embossed candle container factory.

The colorful elegant embossed candle container is suitable for your DIY candle making projects.

The capacity is 230ml, with 6.5oz wax filling, which is the small size, there is also 10oz and 14oz geo cut glass candle jar available.

The Empty colorful apothecary jar with lid is great for led lights, votive candle glass holders, candy jars for buffet dish centerpiece table decorations and storage items that are both practical and beautiful. Place them on your coffee table, your vanity or anywhere for a touch of luxury. There are so many ways to decorate with them — the possibilities are endless.