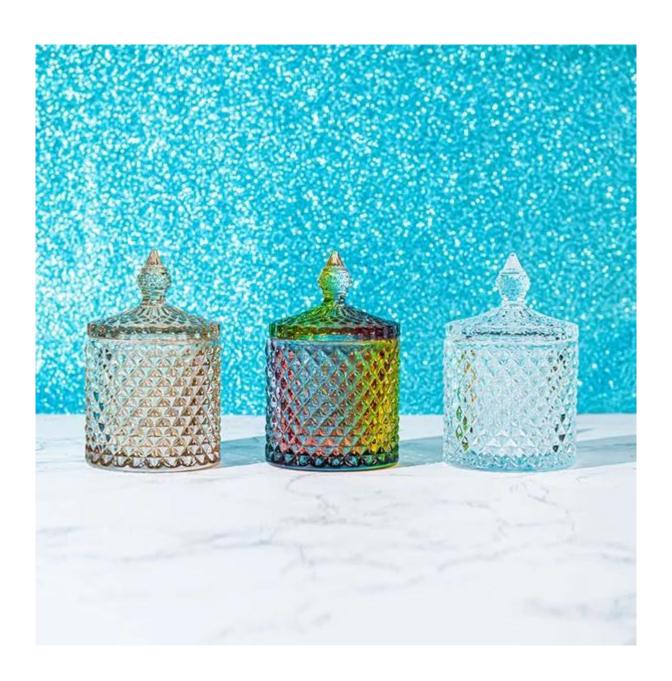

Cupwind is the reliable china embossed candle container factory.

The colorful elegant embossed candle container is suitable for your DIY candle making projects.

The capacity is 230ml, with 6.5oz wax filling, which is the small size, there is also 10oz and 14oz geo cut glass candle jar available.

The Empty colorful apothecary jar with lid is great for led lights, votive candle glass holders, candy jars for buffet dish centerpiece table decorations and storage items that are both practical and beautiful. Place them on your coffee table, your vanity or anywhere for a touch of luxury. There are so many ways to decorate with them — the possibilities are endless.