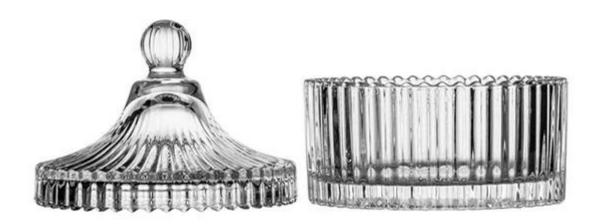

Cupwind is the reliable <u>scented candles jar factory</u>.

The container without any extra decoration, transparent, we can see the quality directly, you will find it's very luxury, has crystal looking.

It hold 6oz wax, very suitable for quality hand poured soy wax or DIY candles making.

The convenient size of the candy dish allows you to use it for candies, chocolate, cookies, nuts, trinkets and even jewels, adding a splash of adorable charm to any tabletop decor.