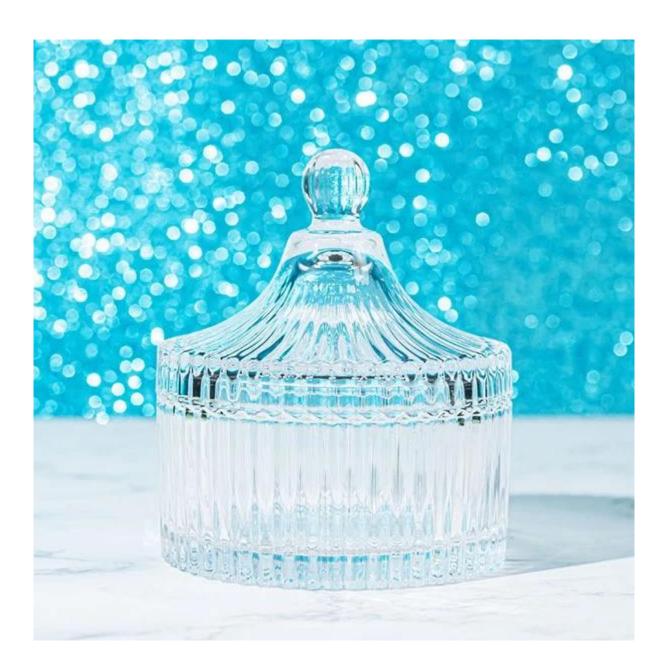

Cupwind is the reliable <u>scented candles jar factory</u>.

The container without any extra decoration, transparent, we can see the quality directly, you will find it's very luxury, has crystal looking.

It hold 6oz wax, very suitable for quality hand poured soy wax or DIY candles making.

The convenient size of the candy dish allows you to use it for candies, chocolate, cookies, nuts, trinkets and even jewels, adding a splash of adorable charm to any tabletop decor.