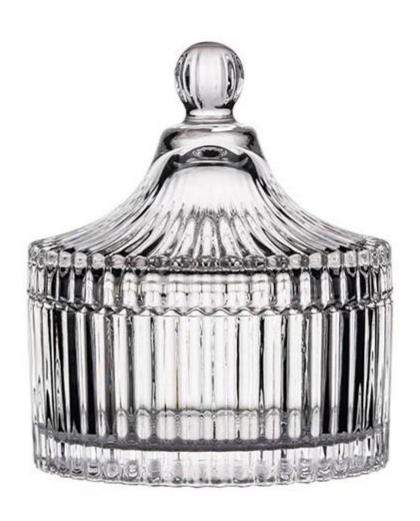

Cupwind is the reliable <u>scented candles jar factory</u>.

The container without any extra decoration, transparent, we can see the quality directly, you will find it's very luxury, has crystal looking.

It hold 6oz wax, very suitable for quality hand poured soy wax or DIY candles making.

The convenient size of the candy dish allows you to use it for candies, chocolate, cookies, nuts, trinkets and even jewels, adding a splash of adorable charm to any tabletop decor.