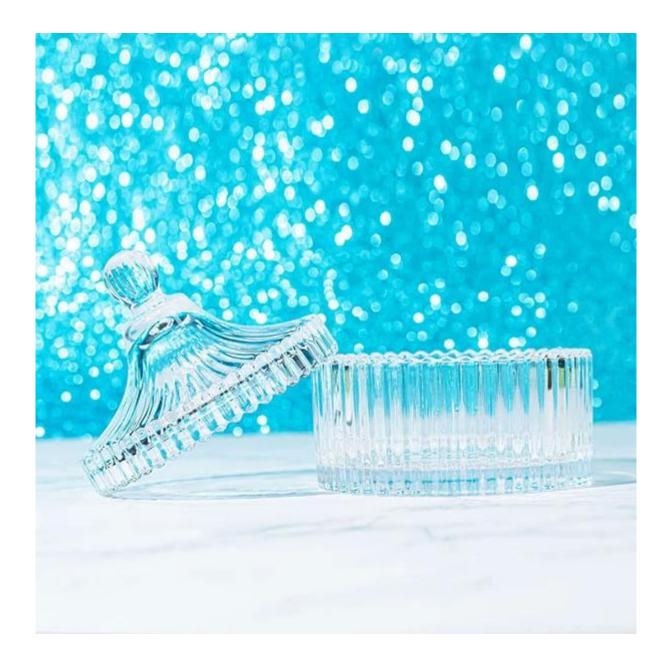

Cupwind is the reliable <u>scented candles jar factory</u>.

The container without any extra decoration, transparent, we can see the quality directly, you will find it's very luxury, has crystal looking.

It hold 6oz wax, very suitable for quality hand poured soy wax or DIY candles making.

The convenient size of the candy dish allows you to use it for candies, chocolate, cookies, nuts, trinkets and even jewels, adding a splash of adorable charm to any tabletop decor.