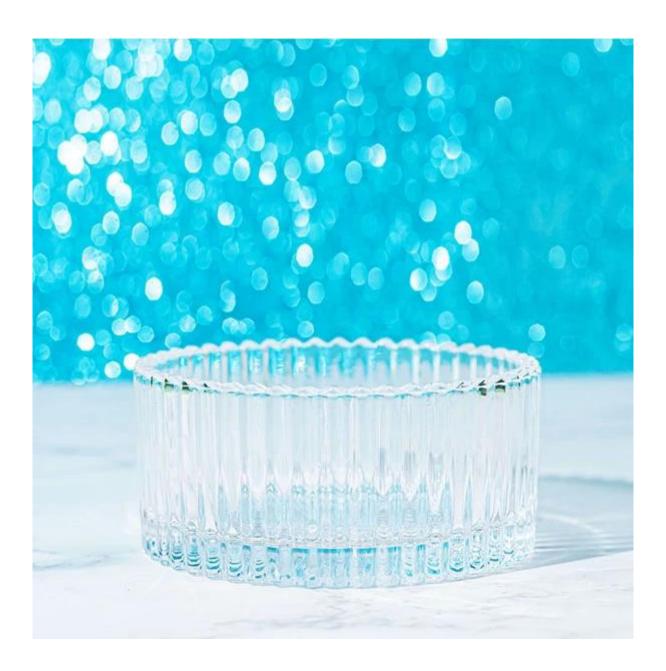

Cupwind is the reliable <u>scented candles jar factory</u>.

The container without any extra decoration, transparent, we can see the quality directly, you will find it's very luxury, has crystal looking.

It hold 6oz wax, very suitable for quality hand poured soy wax or DIY candles making.

The convenient size of the candy dish allows you to use it for candies, chocolate, cookies, nuts, trinkets and even jewels, adding a splash of adorable charm to any tabletop decor.