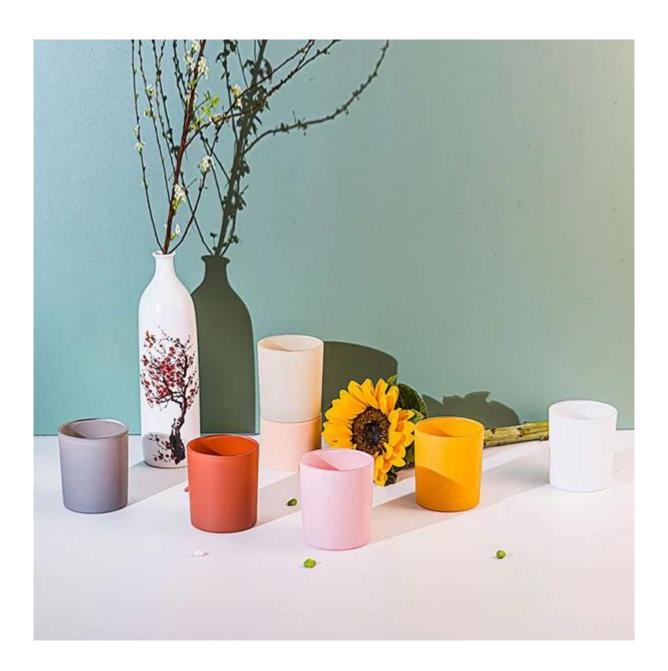

Cupwind is the reliable china pink candle jar factory.

The glass candle jar painted pink color, very popular by girls. This colored candle jar is very suitable for peach scents candles. It's lovely gift for your girlfriend or wife.

Cupwind factory painted candle jar has 8oz wax filling capacity, perfect size for votive holders. It's also a great home decor product in our house.

Cupwind is offering glass candle holder OEM and ODM for years.