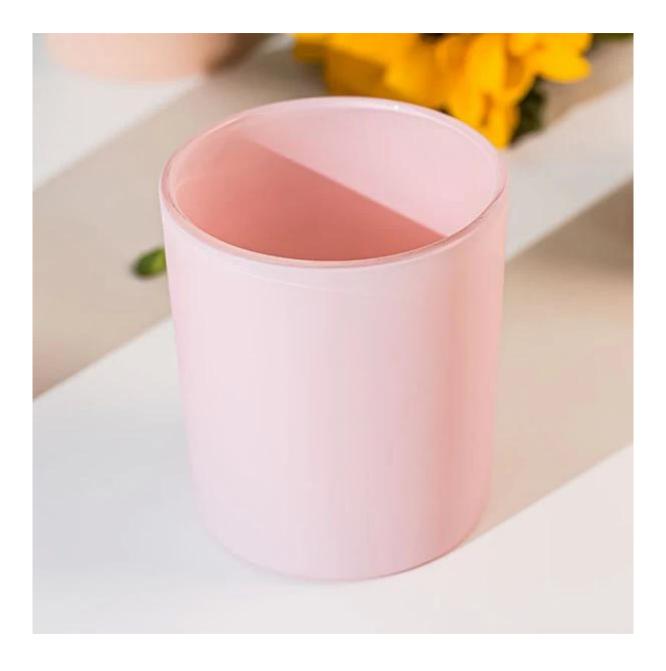

Cupwind is the reliable china pink candle jar factory.

The glass candle jar painted pink color, very popular by girls. This colored candle jar is very suitable for peach scents candles. It's lovely gift for your girlfriend or wife.

Cupwind factory painted candle jar has 8oz wax filling capacity, perfect size for votive holders. It's also a great home decor product in our house.

Cupwind is offering glass candle holder OEM and ODM for years.