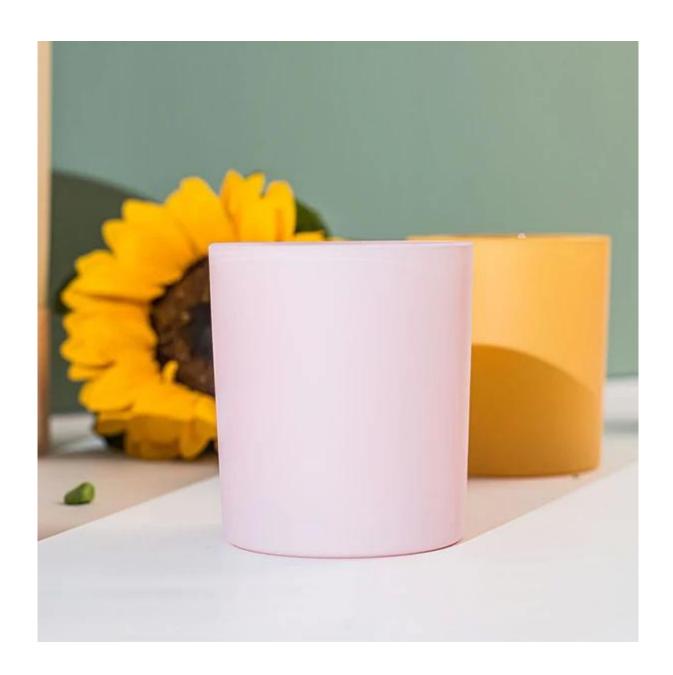

Cupwind is the reliable china pink candle jar factory.

The glass candle jar painted pink color, very popular by girls. This colored candle jar is very suitable for peach scents candles. It's lovely gift for your girlfriend or wife.

Cupwind factory painted candle jar has 8oz wax filling capacity, perfect size for votive holders. It's also a great home decor product in our house.

Cupwind is offering glass candle holder OEM and ODM for years.