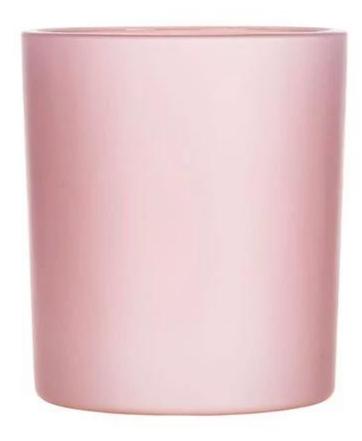

# **Lovely 8oz Pink Candle Glass Jar For Peach Scented Candles**

Cupwind is the reliable china pink candle jar factory.

The glass candle jar painted pink color, very popular by girls. This colored candle jar is very suitable for peach scents candles. It's lovely gift for your girlfriend or wife.

Cupwind factory painted candle jar has 8oz wax filling capacity, perfect size for votive holders. It's also a great home decor product in our house.

Cupwind is offering glass candle holder OEM and ODM for years.