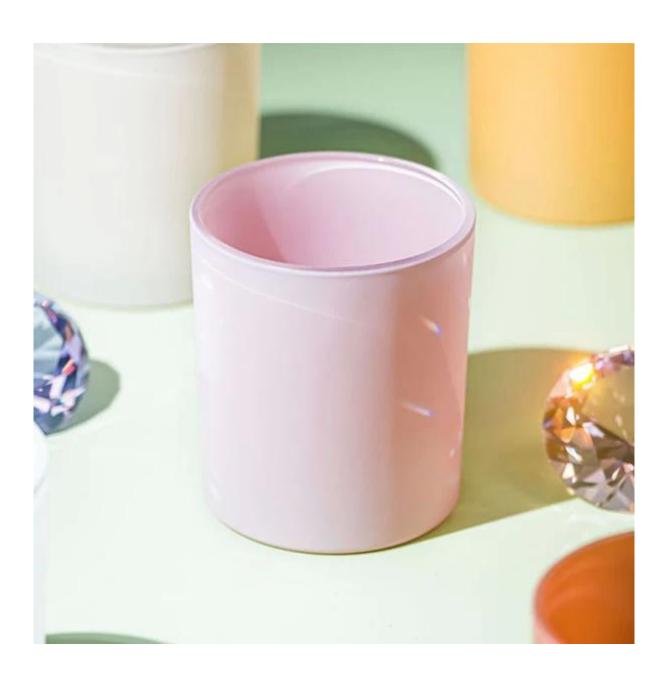

Cupwind is the reliable china pink candle jar factory.

The glass candle jar painted pink color, very popular by girls. This colored candle jar is very suitable for peach scents candles. It's lovely gift for your girlfriend or wife.

Cupwind factory painted candle jar has 8oz wax filling capacity, perfect size for votive holders. It's also a great home decor product in our house.

Cupwind is offering glass candle holder OEM and ODM for years.