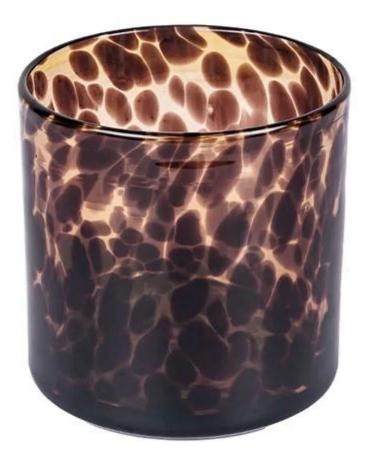

## Leopard Spotted Brown Black Candle Container For Soy Wax

The glass is handmade with a very luxurious look, we can use them as vases, with or without flowers or candle holders. It's a great centerpiece or as accents to add character to your house. Can be a very original gift.

The richness of the colors work so well, especially when it catches the light. Beautiful on it own or if adorned foliage or flowers. Use with tealights or pillar candles too.

We have matching wooden lid for this 16oz <u>candlestick</u>. The material of the wood is available in MDF, Pine, Bamboo, Beech, Walnut, Paulownia, Acacia, Rubber wood, Red Oak, White Oak, European ash, Maple etc.