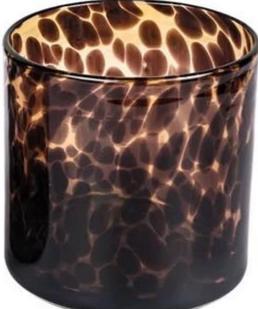

## Leopard Spotted Brown Black Candle Container For Soy Wax

The glass is handmade with a very luxurious look, we can use them as vases, with or without flowers or candle holders. It's a great centerpiece or as accents to add character to your house. Can be a very original gift.

The richness of the colors work so well, especially when it catches the light. Beautiful on it own or if adorned foliage or flowers. Use with tealights or pillar candles too.

We have matching wooden lid for this 16oz <u>candlestick</u>. The material of the wood is available in MDF, Pine, Bamboo, Beech, Walnut, Paulownia, Acacia, Rubber wood, Red Oak, White Oak, European ash, Maple etc.