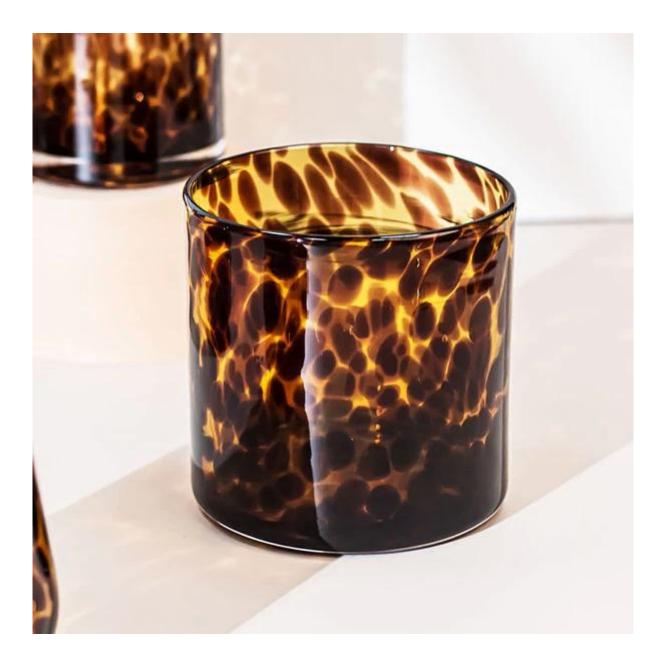

## Leopard Spotted Brown Black Candle Container For Soy Wax

The glass is handmade with a very luxurious look, we can use them as vases, with or without flowers or candle holders. It's a great centerpiece or as accents to add character to your house. Can be a very original gift.

The richness of the colors work so well, especially when it catches the light. Beautiful on it own or if adorned foliage or flowers. Use with tealights or pillar candles too.

We have matching wooden lid for this 16oz <u>candlestick</u>. The material of the wood is available in MDF, Pine, Bamboo, Beech, Walnut, Paulownia, Acacia, Rubber wood, Red Oak, White Oak, European ash, Maple etc.