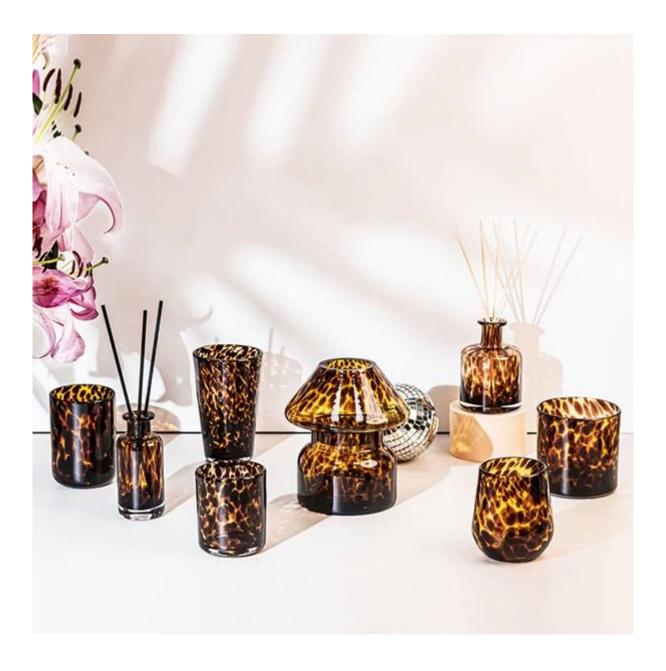

## Leopard Spotted Brown Black Candle Container For Soy Wax

The glass is handmade with a very luxurious look, we can use them as vases, with or without flowers or candle holders. It's a great centerpiece or as accents to add character to your house. Can be a very original gift.

The richness of the colors work so well, especially when it catches the light. Beautiful on it own or if adorned foliage or flowers. Use with tealights or pillar candles too.

We have matching wooden lid for this 16oz <u>candlestick</u>. The material of the wood is available in MDF, Pine, Bamboo, Beech, Walnut, Paulownia, Acacia, Rubber wood, Red Oak, White Oak, European ash, Maple etc.