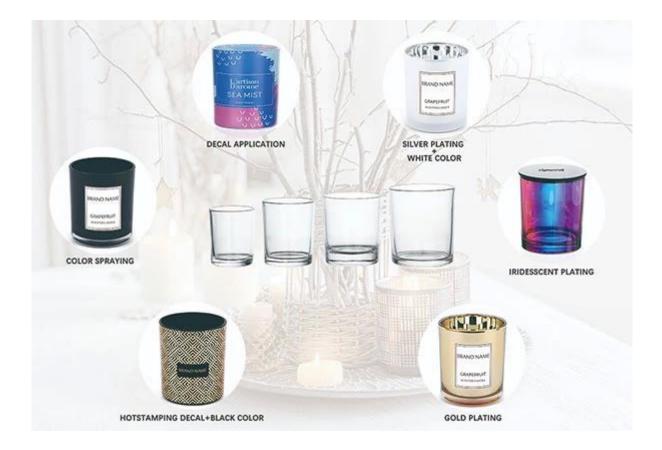

Cupwind is <u>China leopard spotted candle container supplier</u>, we accept OEM/ODM custom design and we can create your own shape with/without a brand name. The decoration available for spraying, electroplating, metallic painting, decal, hot stamping, silk screen, sandblast, water transfer etc.