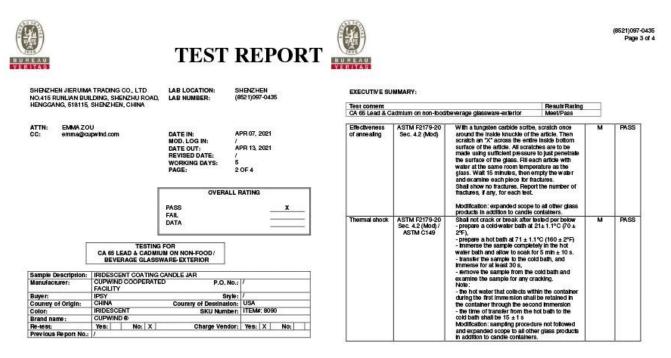

REMARK:

1. No enclosed protocol for test results in this report.

All of our glass candle jars are tested by a third party. Usually we go with Cali 65 Pro tests, ASTM (Annealing and Thermal Shock)tests, Lead and Cadmium tests.