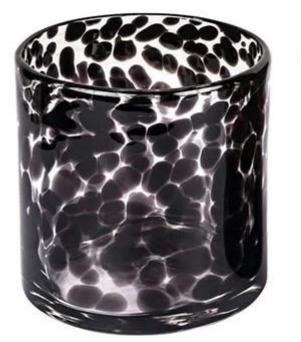

## Leopard Spotted Brown Black Candle Container For Soy Wax

The glass is handmade with a very luxurious look, we can use them as vases, with or without flowers or candle holders. It's a great centerpiece or as accents to add character to your house. Can be a very original gift.

The richness of the colors work so well, especially when it catches the light. Beautiful on it own or if adorned foliage or flowers. Use with tealights or pillar candles too.

We have matching wooden lid for this 16oz <u>candlestick</u>. The material of the wood is available in MDF, Pine, Bamboo, Beech, Walnut, Paulownia, Acacia, Rubber wood, Red Oak, White Oak, European ash, Maple etc.