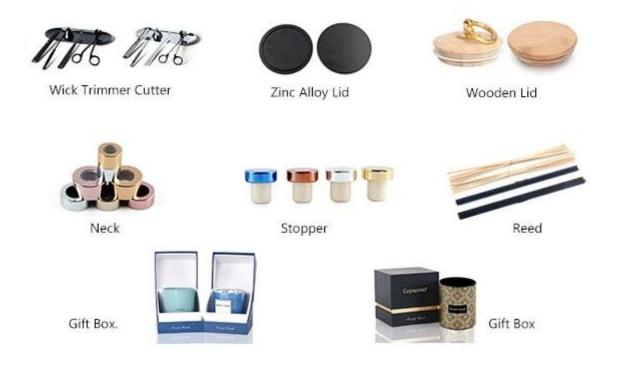

The richness of the colors work so well, especially when it catches the light. Beautiful on it own or if adorned foliage or flowers. Use with tealights or pillar candles too.

We have matching wooden lid for this 16oz <u>candlestick</u>. The material of the wood is available in MDF, Pine, Bamboo, Beech, Walnut, Paulownia, Acacia, Rubber wood, Red Oak, White Oak, European ash, Maple etc.

Cupwind is <u>China leopard spotted candle container supplier</u>, we accept OEM/ODM custom design and we can create your own shape with/without a brand name. The decoration available for spraying, electroplating, metallic painting, decal, hot stamping, silk screen, sandblast, water transfer etc.

There are more candle accessories we can supply besides wooden lids. We can sell finished products with candles and gift boxes upon request.

We wrap each candle holder glass by an opp bag to keep away from dust, then corrugated cartons with cross board dividers. Wooden pallets are always efficient for LCL shipments, and we will add a cotton net in the door place to protect from falling when opening the container door.