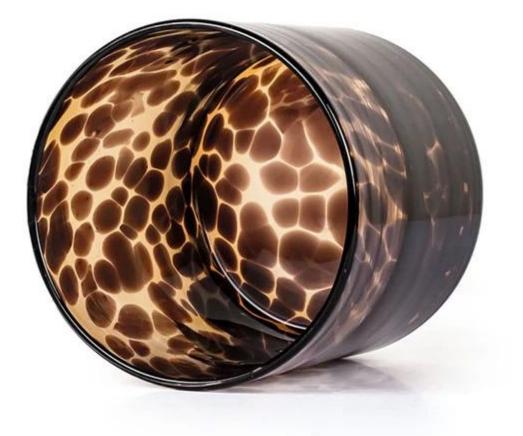

## Leopard Spotted Brown Black Candle Container For Soy Wax

The glass is handmade with a very luxurious look, we can use them as vases, with or without flowers or candle holders. It's a great centerpiece or as accents to add character to your house. Can be a very original gift.

The richness of the colors work so well, especially when it catches the light. Beautiful on it own or if adorned foliage or flowers. Use with tealights or pillar candles too.

We have matching wooden lid for this 16oz <u>candlestick</u>. The material of the wood is available in MDF, Pine, Bamboo, Beech, Walnut, Paulownia, Acacia, Rubber wood, Red Oak, White Oak, European ash, Maple etc.