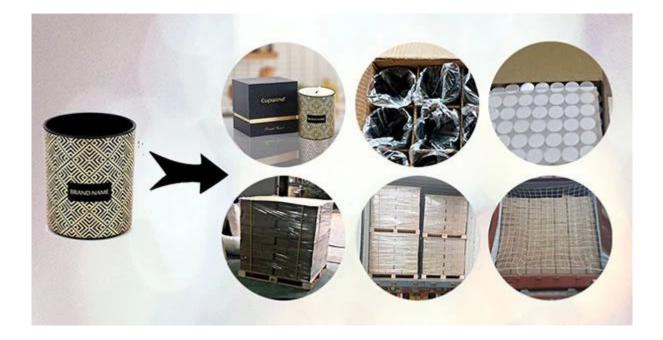

Cupwind is <u>China leopard spotted candle container supplier</u>, we accept OEM/ODM custom design and we can create your own shape with/without a brand name. The decoration available for spraying, electroplating, metallic painting, decal, hot stamping, silk screen, sandblast, water transfer etc.

There are more candle accessories we can supply besides wooden lids. We can sell finished products with candles and gift boxes upon request.

We wrap each candle holder glass by an opp bag to keep away from dust, then corrugated cartons with cross board dividers. Wooden pallets are always efficient for LCL shipments, and we will add a cotton net in the door place to protect from falling when opening the container door.