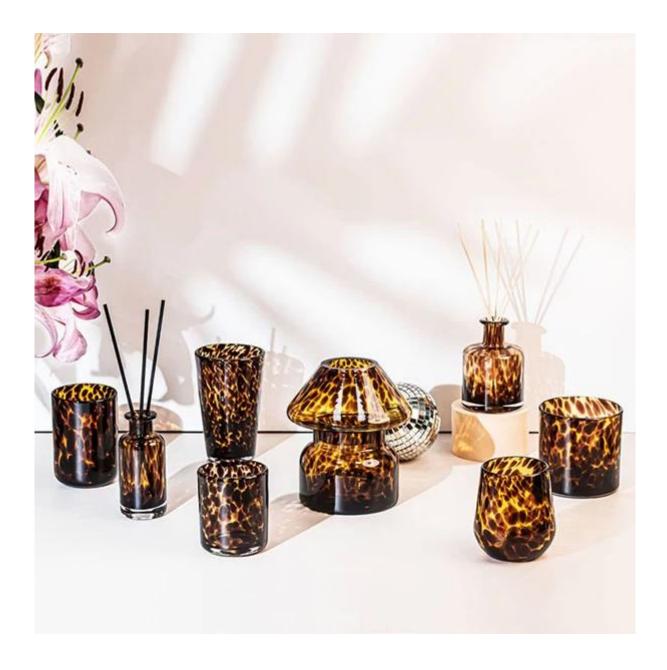

## Leopard Spotted Brown Black Candle Container For Soy Wax

The glass is handmade with a very luxurious look, we can use them as vases, with or without flowers or candle holders. It's a great centerpiece or as accents to add character to your house. Can be a very original gift.

The richness of the colors work so well, especially when it catches the light. Beautiful on it own or if adorned foliage or flowers. Use with tealights or pillar candles too.

We have matching wooden lid for this 16oz <u>candlestick</u>. The material of the wood is available in MDF, Pine, Bamboo, Beech, Walnut, Paulownia, Acacia, Rubber wood, Red Oak, White Oak, European ash, Maple etc.

There are more candle accessories we can supply besides wooden lids. We can sell finished products with candles and gift boxes upon request.

We wrap each candle holder glass by an opp bag to keep away from dust, then corrugated cartons with cross board dividers. Wooden pallets are always efficient for LCL shipments, and we will add a cotton net in the door place to protect from falling when opening the container door.