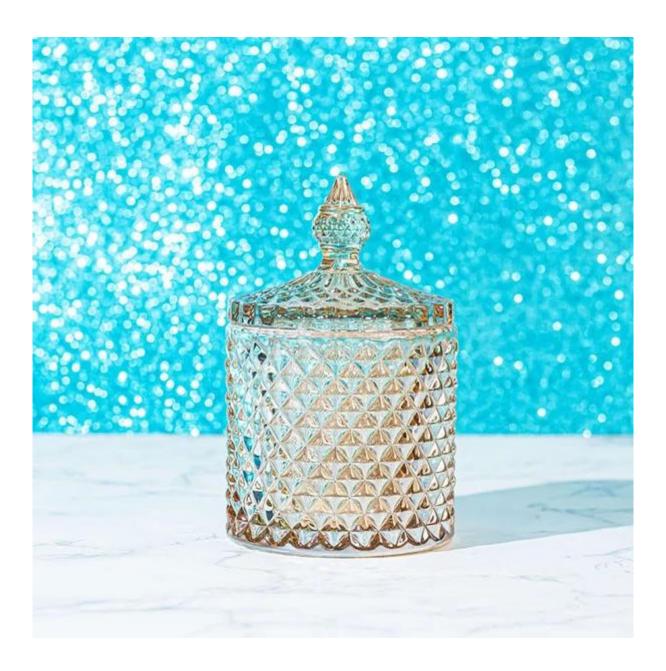

## Iron Plating Geo Diamond Glass Candle Jar With Lid 230ml

Cupwind is the reliable china geo glass candle jar factory.

The plating glass candle holder with geo cut pattern, matched glass lid, shinny surface, make this jar really popular for candle makers and candle users.

The capacity is 230ml, with 6.5oz wax filling, which is the small size, there is also 10oz and 14oz geo cut glass candle jar available.

The convenient size of the candy dish allows you to use it for candies, chocolate, cookies, nuts, trinkets and even jewels, adding a splash of adorable charm to any tabletop decor.