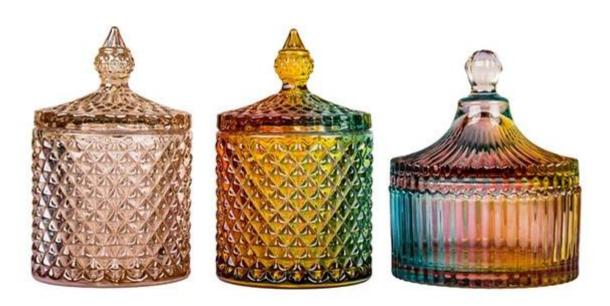

Cupwind is the reliable china geo glass candle jar factory.

The plating glass candle holder with geo cut pattern, matched glass lid, shinny surface, make this jar really popular for candle makers and candle users.

The capacity is 230ml, with 6.5oz wax filling, which is the small size, there is also 10oz and 14oz geo cut glass candle jar available.

The convenient size of the candy dish allows you to use it for candies, chocolate, cookies, nuts, trinkets and even jewels, adding a splash of adorable charm to any tabletop decor.