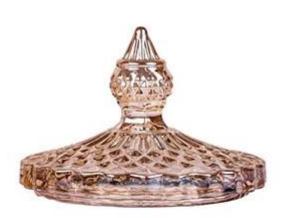

## Iron Plating Geo Diamond Glass Candle Jar With Lid 230ml

Cupwind is the reliable china geo glass candle jar factory.

The plating glass candle holder with geo cut pattern, matched glass lid, shinny surface, make this jar really popular for candle makers and candle users.

The capacity is 230ml, with 6.5oz wax filling, which is the small size, there is also 10oz and 14oz geo cut glass candle jar available.

The convenient size of the candy dish allows you to use it for candies, chocolate, cookies, nuts, trinkets and even jewels, adding a splash of adorable charm to any tabletop decor.