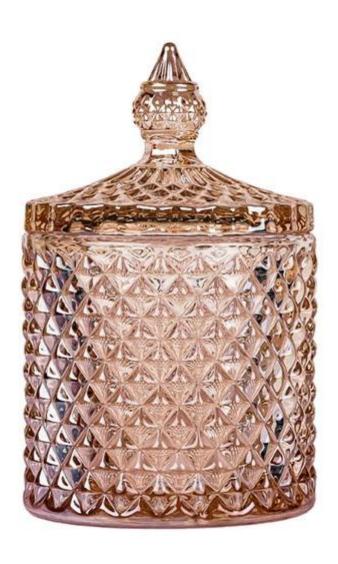

## Iron Plating Geo Diamond Glass Candle Jar With Lid 230ml

Cupwind is the reliable china geo glass candle jar factory.

The plating glass candle holder with geo cut pattern, matched glass lid, shinny surface, make this jar really popular for candle makers and candle users.

The capacity is 230ml, with 6.5oz wax filling, which is the small size, there is also 10oz and 14oz geo cut glass candle jar available.

The convenient size of the candy dish allows you to use it for candies, chocolate, cookies, nuts, trinkets and even jewels, adding a splash of adorable charm to any tabletop decor.