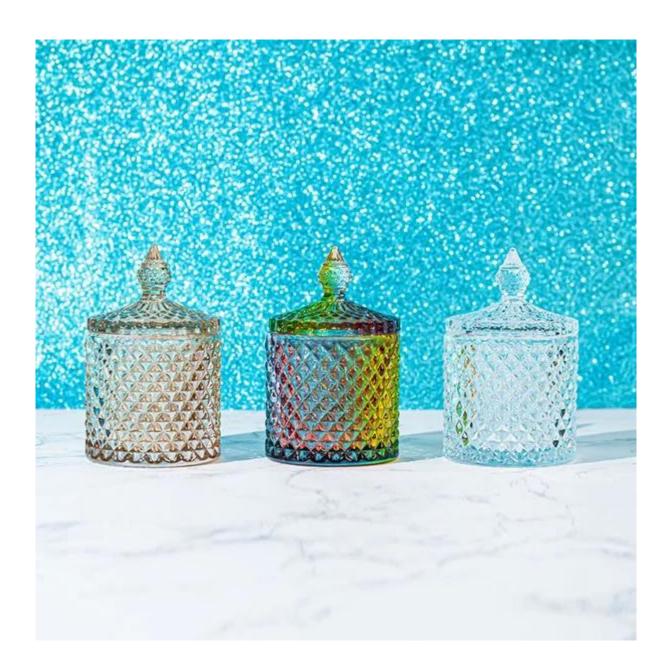

## Iron Plating Geo Diamond Glass Candle Jar With Lid 230ml

Cupwind is the reliable china geo glass candle jar factory.

The plating glass candle holder with geo cut pattern, matched glass lid, shinny surface, make this jar really popular for candle makers and candle users.

The capacity is 230ml, with 6.5oz wax filling, which is the small size, there is also 10oz and 14oz geo cut glass candle jar available.

The convenient size of the candy dish allows you to use it for candies, chocolate, cookies, nuts, trinkets and even jewels, adding a splash of adorable charm to any tabletop decor.