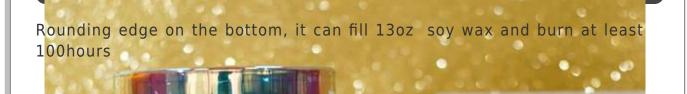

## Iridescent Classic Candle Holder 13oz

Small OQ which is nice to small business.

This rounding bottom iridescent candle jar is suitable for spa, neditation, home decor

We can create your own shape with/without a brand name.

The decoration is available for spraying, electroplating, metallic painting, decal, hot stamping, silk screen, sandblas,, water transfer etc.