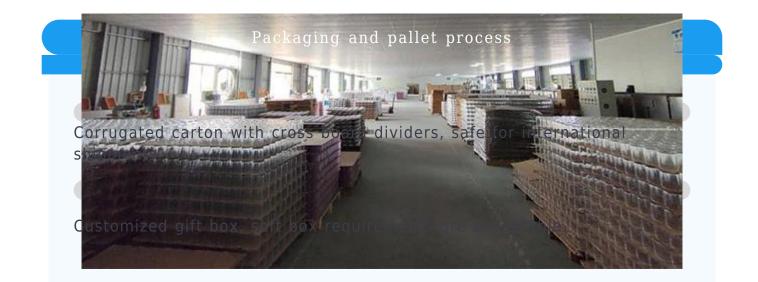

can create your own shape with/without a brand name.

The decoration is available for spraying, electroplating, metallic painting, decal, hot stamping, silk screen, sandblas,, water transfer etc.



bronze etc. Wooden lids, the material of the wood is available in MDF, Pine, Bamboo, Beech, Walnut, Paulownia, Acacia, Rubber wood, Red Oak, White Oak, European ash, Maple etc. Metal lids, the material of the metal is available in Tin, Stainless Steel, Zinc Alloy, Stainless Iron etc.

CIE ROD

<image><text><text><text><text><text><text><text><text><text><text><text><text><text><text>

Cupwind has 10000 square meters decorating workshop.

20 kinds of different decorating machines.

20 years experience in the decorating area.

20+ stable glass factories supporting with various of glass vessels.