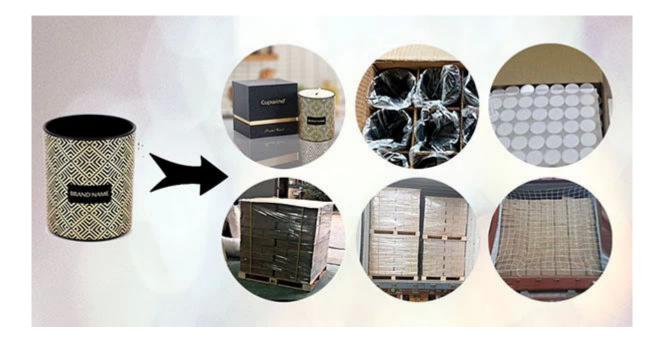

CIE ROD

<image><text><text><text><text><text><text><text><text><text><text><text><text><text><text>

Cupwind has 10000 square meters decorating workshop.

20 kinds of different decorating machines.

20 years experience in the decorating area.

20+ stable glass factories supporting with various of glass vessels.