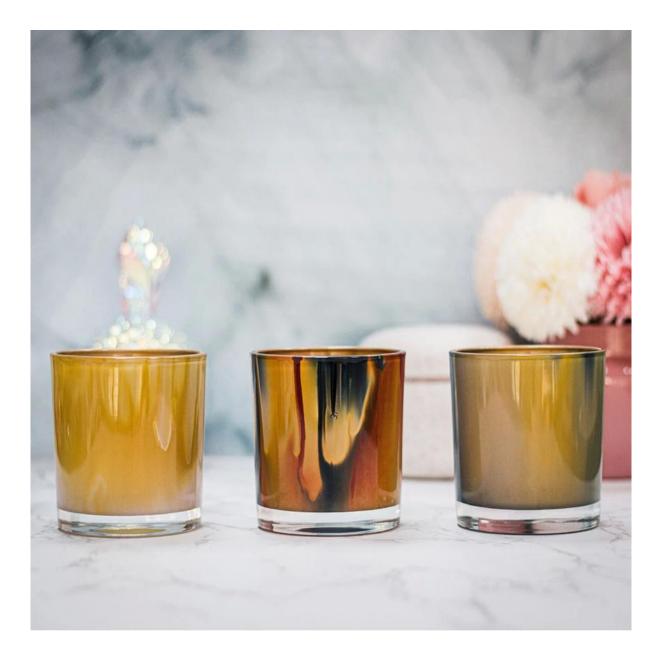

The 8oz candlestick holder is popular used as votive candles container, perfect size for votive vessel. It's a regular production item in our workshop. Cupwind keeps stock all the year round. The MOQ for this glass can be as low as 3000pcs per each color.

Cupwind is the leading <u>china internal spray candle holdern supplier</u>, we accepts OEM/ODM custom design. We can create your own shape with/without a brand name. The decoration available for spraying, electroplating, metallic painting, decal, hot stamping, silk screen, sandblast, water transfer etc.