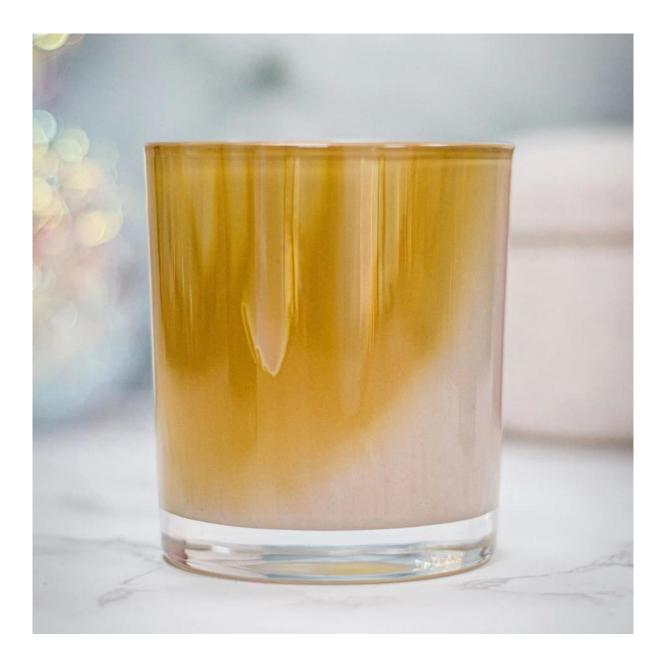

The 8oz candlestick holder is popular used as votive candles container, perfect size for votive vessel. It's a regular production item in our workshop. Cupwind keeps stock all the year round. The MOQ for this glass can be as low as 3000pcs per each color.

Cupwind is the leading <u>china internal spray candle holdern supplier</u>, we accepts OEM/ODM custom design. We can create your own shape with/without a brand name. The decoration available for spraying, electroplating, metallic painting, decal, hot stamping, silk screen, sandblast, water transfer etc.