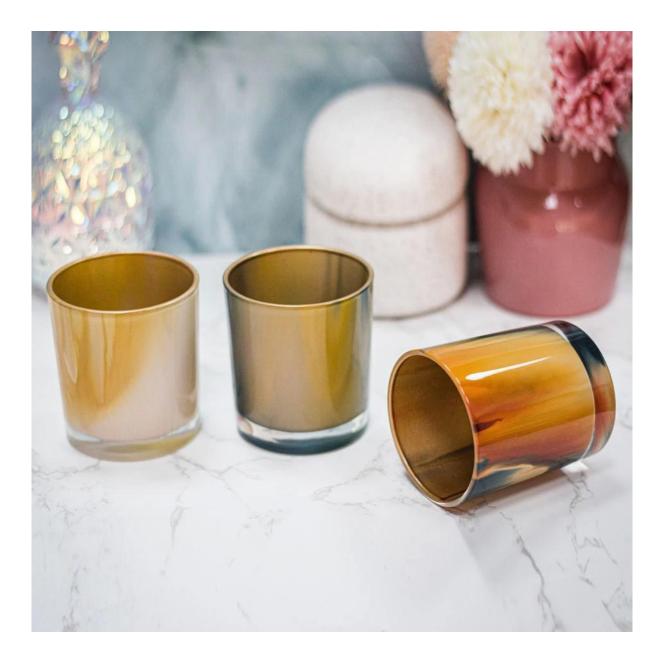

The 8oz candlestick holder is popular used as votive candles container, perfect size for votive vessel. It's a regular production item in our workshop. Cupwind keeps stock all the year round. The MOQ for this glass can be as low as 3000pcs per each color.

Cupwind is the leading <u>china internal spray candle holdern supplier</u>, we accepts OEM/ODM custom design. We can create your own shape with/without a brand name. The decoration available for spraying, electroplating, metallic painting, decal, hot stamping, silk screen, sandblast, water transfer etc.