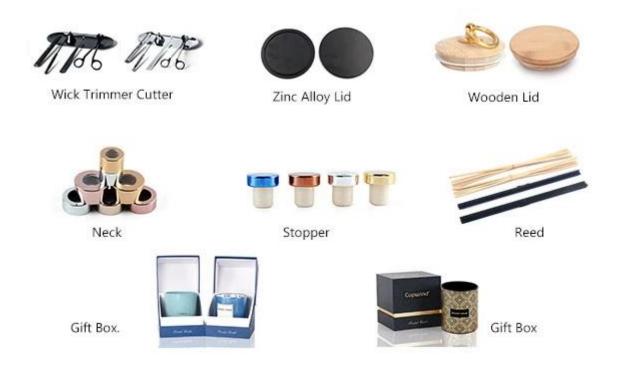

We have matching wooden lid and metal lid for this 8oz votive candle holder. The material of the wood is available in MDF, Pine, Bamboo, Beech, Walnut, Paulownia, Acacia, Rubber wood, Red Oak, White Oak, European ash, Maple etc. Material of the metal is available in Tin, Stainless steel, Zinc Alloy etc.

There are more candle accessories we can supply besides wooden lids. We can sell finished products with candles and gift boxes upon request.

We wrap each candle glass by an opp bag to keep away from dust, then corrugated cartons with cross board dividers. Wooden pallets are always efficient for LCL shipments, and we will add a cotton net in the door place to protect from falling when opening the container door.