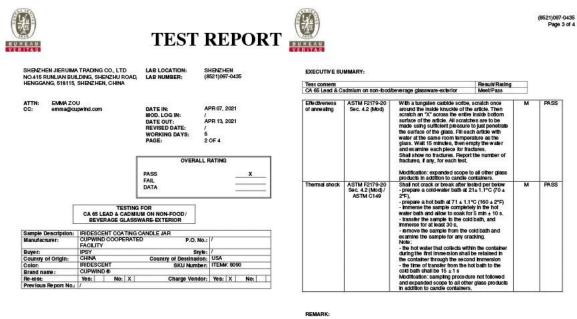

1. No enclosed protocol for test results in this report.

All of our glass candle jar are tested by a third party. Usually we go with Cali 65 Pro tests,

ASTM (Annealing and Thermal Shock)tests, Lead and Cadmium tests.