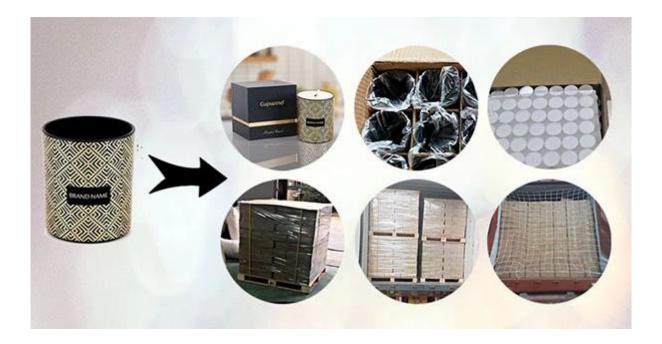

There are more candle accessories we can supply besides wooden lids. We can sell finished products with candles and gift boxes upon request.

We wrap each candle glass by an opp bag to keep away from dust, then corrugated cartons with cross board dividers. Wooden pallets are always efficient for LCL shipments, and we will add a cotton net in the door place to protect from falling when opening the container door.