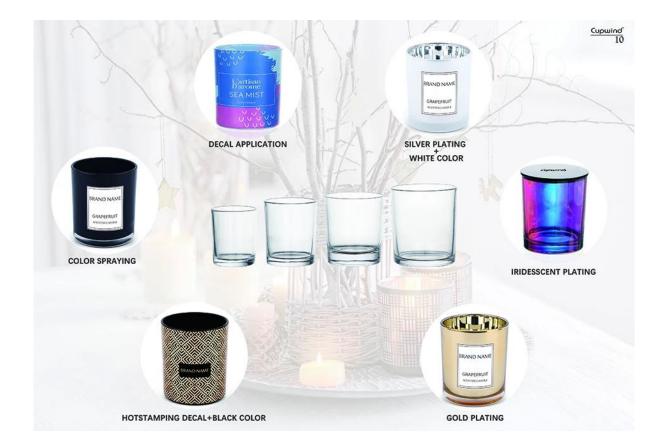

Cupwind is the leading <u>china internal spray candle holdern supplier</u>, we accepts OEM/ODM custom design. We can create your own shape with/without a brand name. The decoration available for spraying, electroplating, metallic painting, decal, hot stamping, silk screen, sandblast, water transfer etc.