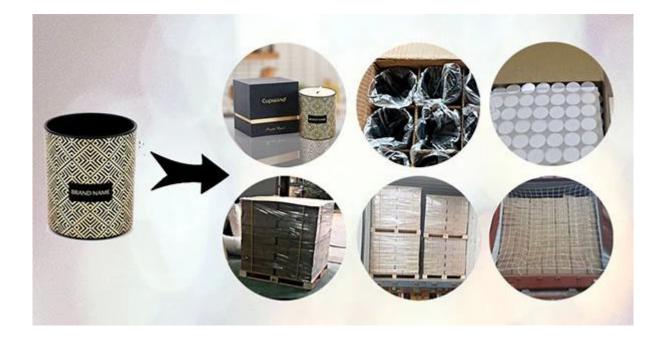

### Packaging of Candle Holders

Cupwind takes care of each piece of candle holders with heart.

Each candle holder is wraped by opp plastic bag, 24pcs/48pcs/72pcs/144pcs inserted into a carton box with egg dividers.

loading with wooden pallet which is safer and more efficient, in the end, we will have a cotton net at the door openning place to stop it from falling.