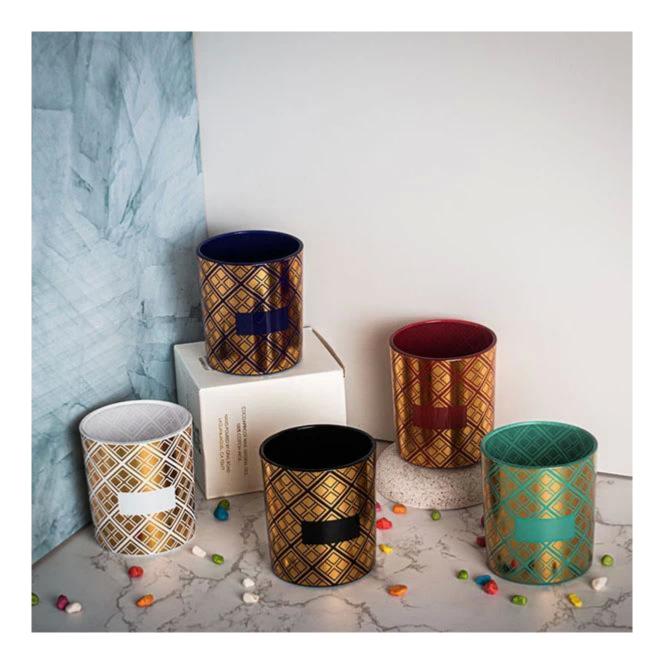

# hot stamping gold with green color sprays votive candle holder white cypress

10000 square meters decorating workshop.

20 kinds of different decorating machines.

20 years experience in the decorating area.

20+ stable glass factories supporting.

Worldwide famous brands making such as Armani Zara etc.

Inspired by flavor of white cypress, this candle glass is created to hold scented candles with white

#### color coatings pass FDA test, hot stamping pass tape test.

The whole candle jar is sustainable to enviorment

Most of Cupwind orders are ODM/OEM, the decal pattern is customized, we can create your custom design and brand name on the art. You can even just give us an idea, we have designer help to make it become real product.

Cupwind is offering glass candle holder OEM and ODM for years. We have helped with many cusotmers to expand their product-lines with positive feedbacks. We have our own decorating workshop to gurantee the quality great. Cupwind is a quality and service oriented supplier of <u>candle jars</u>.