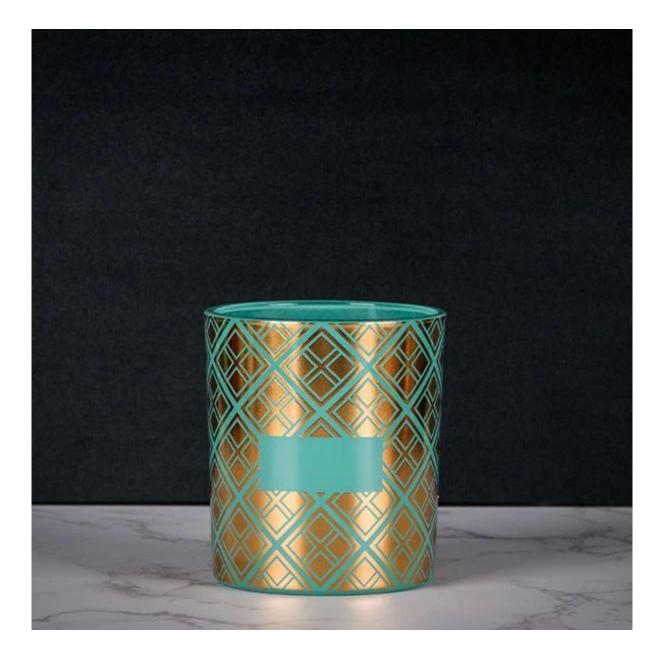

# hot stamping gold with green color sprays votive candle holder white cypress

10000 square meters decorating workshop.

20 kinds of different decorating machines.

20 years experience in the decorating area.

20+ stable glass factories supporting.

Worldwide famous brands making such as Armani Zara etc.

Inspired by flavor of white cypress, this candle glass is created to hold scented candles with white

#### color coatings pass FDA test, hot stamping pass tape test.

The whole candle jar is sustainable to enviorment

Most of Cupwind orders are ODM/OEM, the decal pattern is customized, we can create your custom design and brand name on the art. You can even just give us an idea, we have designer help to make it become real product.

Cupwind is offering glass candle holder OEM and ODM for years. We have helped with many cusotmers to expand their product-lines with positive feedbacks. We have our own decorating workshop to gurantee the quality great. Cupwind is a quality and service oriented supplier of <u>candle jars</u>.