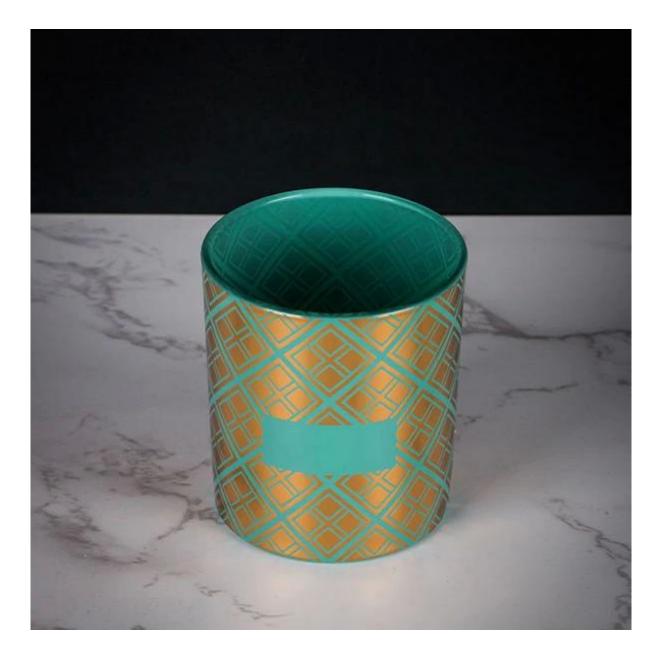

# hot stamping gold with green color sprays votive candle holder white cypress

10000 square meters decorating workshop.

20 kinds of different decorating machines.

20 years experience in the decorating area.

20+ stable glass factories supporting.

Worldwide famous brands making such as Armani Zara etc.

Inspired by flavor of white cypress, this candle glass is created to hold scented candles with white

#### color coatings pass FDA test, hot stamping pass tape test.

The whole candle jar is sustainable to enviorment

Most of Cupwind orders are ODM/OEM, the decal pattern is customized, we can create your custom design and brand name on the art. You can even just give us an idea, we have designer help to make it become real product.

Cupwind is offering glass candle holder OEM and ODM for years. We have helped with many cusotmers to expand their product-lines with positive feedbacks. We have our own decorating workshop to gurantee the quality great. Cupwind is a quality and service oriented supplier of <u>candle jars</u>.