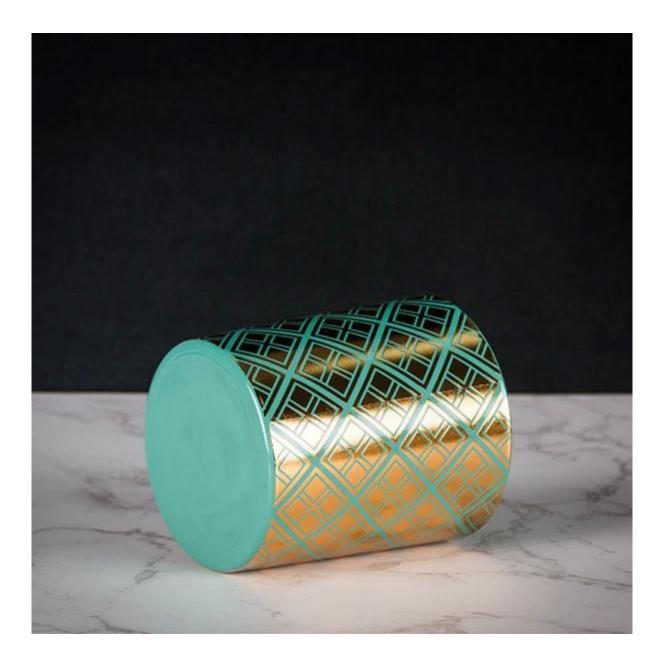

# hot stamping gold with green color sprays votive candle holder white cypress

10000 square meters decorating workshop.

20 kinds of different decorating machines.

20 years experience in the decorating area.

20+ stable glass factories supporting.

Worldwide famous brands making such as Armani Zara etc.

Inspired by flavor of white cypress, this candle glass is created to hold scented candles with white

#### color coatings pass FDA test, hot stamping pass tape test.

The whole candle jar is sustainable to enviorment

Most of Cupwind orders are ODM/OEM, the decal pattern is customized, we can create your custom design and brand name on the art. You can even just give us an idea, we have designer help to make it become real product.

Cupwind is offering glass candle holder OEM and ODM for years. We have helped with many cusotmers to expand their product-lines with positive feedbacks. We have our own decorating workshop to gurantee the quality great. Cupwind is a quality and service oriented supplier of <u>candle jars</u>.