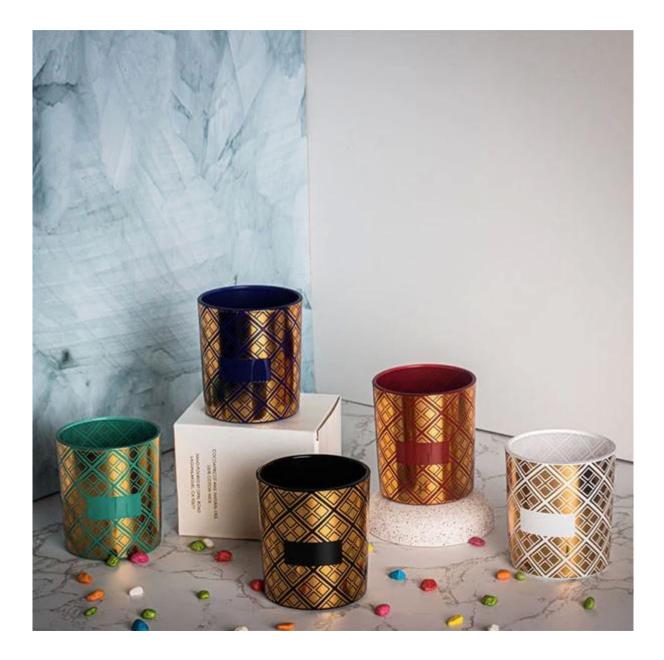

# hot stamping gold with green color sprays votive candle holder white cypress

10000 square meters decorating workshop.

20 kinds of different decorating machines.

20 years experience in the decorating area.

20+ stable glass factories supporting.

Worldwide famous brands making such as Armani Zara etc.

Inspired by flavor of white cypress, this candle glass is created to hold scented candles with white

#### cypress flavor

#### color coatings pass FDA test, hot stamping pass tape test.

The whole candle jar is sustainable to enviorment

Most of Cupwind orders are ODM/OEM, the decal pattern is customized, we can create your custom design and brand name on the art. You can even just give us an idea, we have designer help to make it become real product.