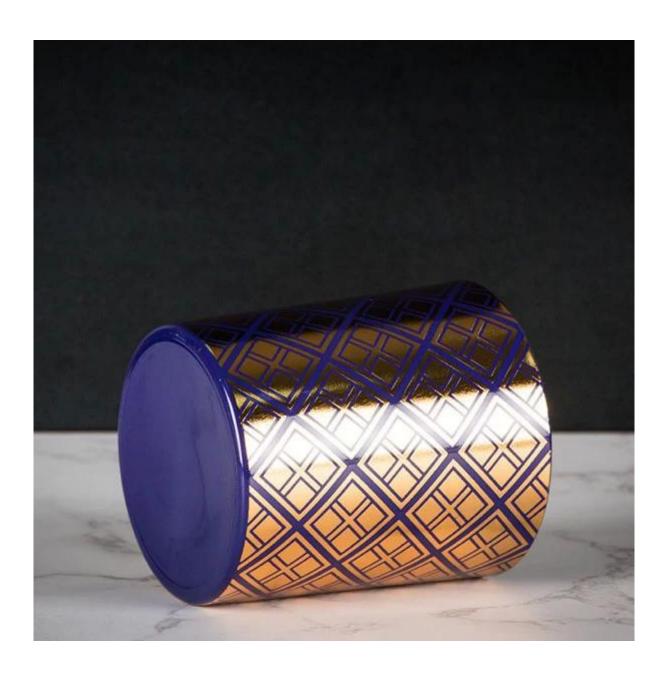

Cupwind is the reliable china hot stamping candle jar factory.

The candle jar applied hot stamping decal, spraying blue color, it's a suitable container for bluebell scents. We hold stock for this 8oz candle jar, so low MOQ acceptable. The hot stamping gold is kind of fake gold, which is much cheaper than real gold decal, but with same luxury looking. So this <a href="https://hotstamping.candle.holder">holder</a> is a very good choice when consider of budget issue.