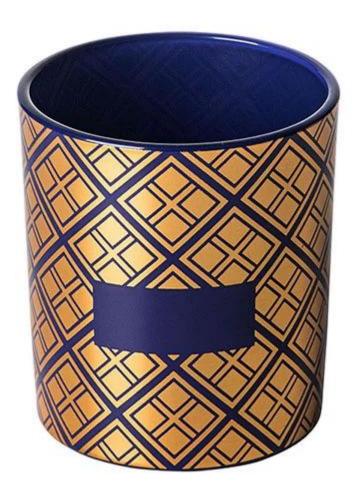

Cupwind is the reliable china hot stamping candle jar factory.

The candle jar applied hot stamping decal, spraying blue color, it's a suitable container for bluebell scents. We hold stock for this 8oz candle jar, so low MOQ acceptable. The hot stamping gold is kind of fake gold, which is much cheaper than real gold decal, but with same luxury looking. So this <a href="https://hotstamping.candle.holder">holder</a> is a very good choice when consider of budget issue.