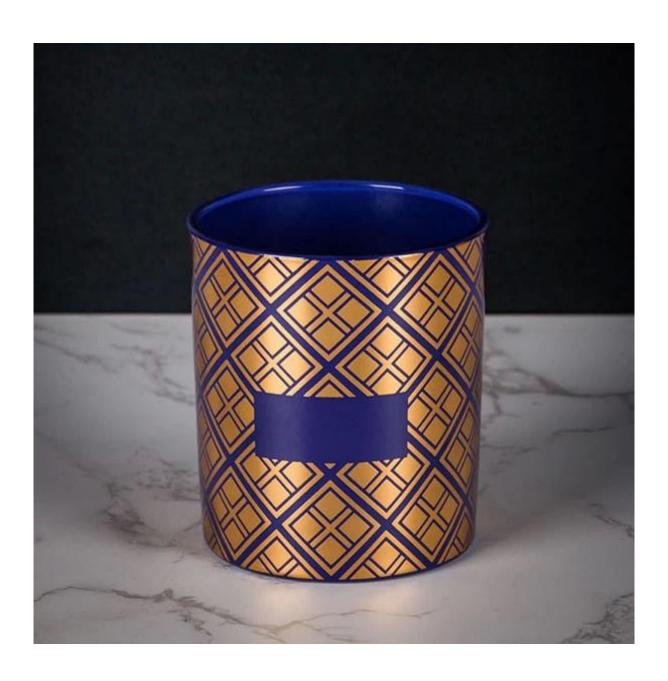

Cupwind is the reliable china hot stamping candle jar factory.

The candle jar applied hot stamping decal, spraying blue color, it's a suitable container for bluebell scents. We hold stock for this 8oz candle jar, so low MOQ acceptable. The hot stamping gold is kind of fake gold, which is much cheaper than real gold decal, but with same luxury looking. So this <a href="https://hotstamping.candle.holder">holder</a> is a very good choice when consider of budget issue.