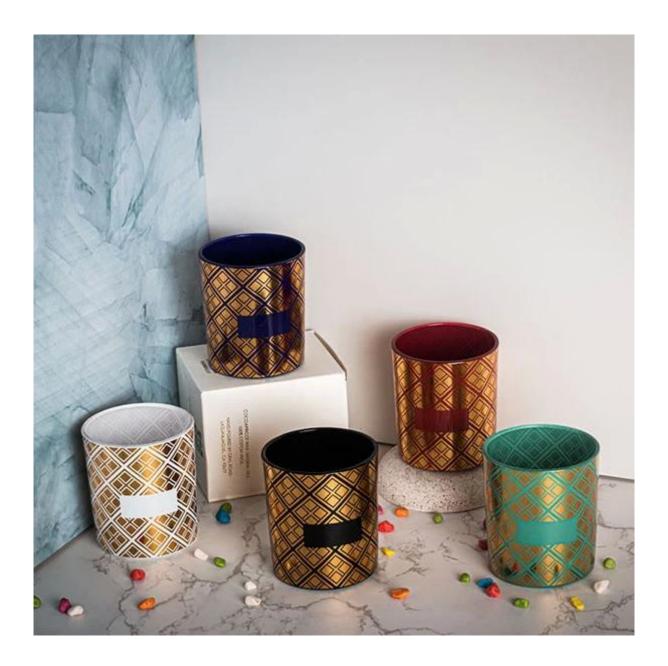

Cupwind is the reliable china hot stamping candle jar factory.

The candle jar applied hot stamping decal, spraying blue color, it's a suitable container for bluebell scents. We hold stock for this 8oz candle jar, so low MOQ acceptable. The hot stamping gold is kind of fake gold, which is much cheaper than real gold decal, but with same luxury looking. So this <a href="https://hotstamping.candle.holder">holder</a> is a very good choice when consider of budget issue.

Cupwind is a quality and service oriented supplier of candle jars.