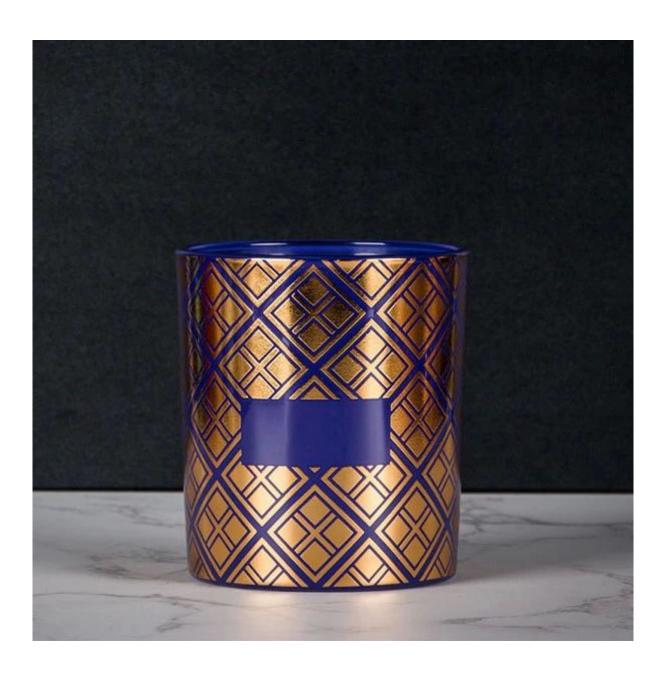

# **Hot Stamping Gold Glass Candle Holder For Bluebell Scents**

Cupwind is the reliable china hot stamping candle jar factory.

The candle jar applied hot stamping decal, spraying blue color, it's a suitable container for bluebell scents. We hold stock for this 8oz candle jar, so low MOQ acceptable. The hot stamping gold is kind of fake gold, which is much cheaper than real gold decal, but with same luxury looking. So this <a href="https://hotstamping.candle.holder">holder</a> is a very good choice when consider of budget issue.