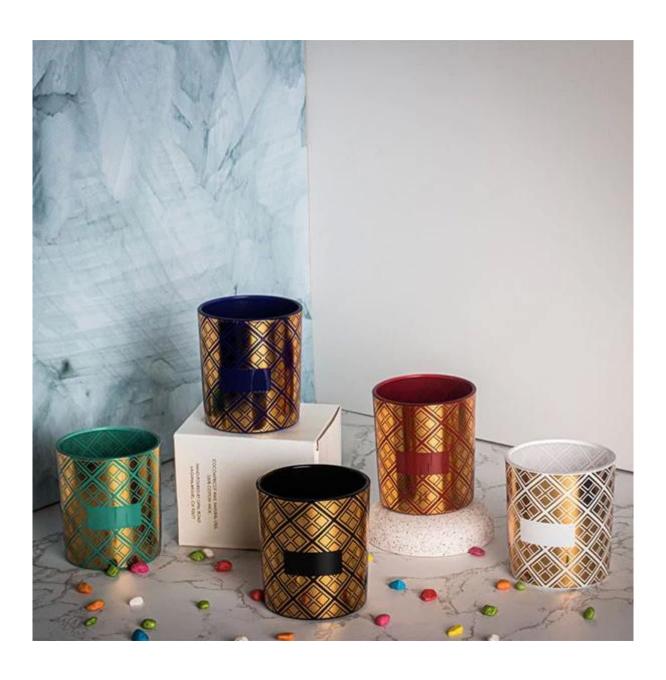

# hot stamping gold candle holder glass with white color sprays

Cupwind is the reliable <u>hot stamping candle holder glass supplier</u> china.

This glass is decorated with hot stamping and white color sprays, it looks luxury and suitable any scented

#### candles.

It's a good centerpiece and home decor at bedroom, bathroom, birthday party, wedding occasion.

The hot stamping can pass 3M tape test for sure.

Most of Cupwind orders are ODM/OEM, the decal pattern is customized, we can create your custom design and brand name on the art. You can even just give us an idea, we have designer help to make it become real product.