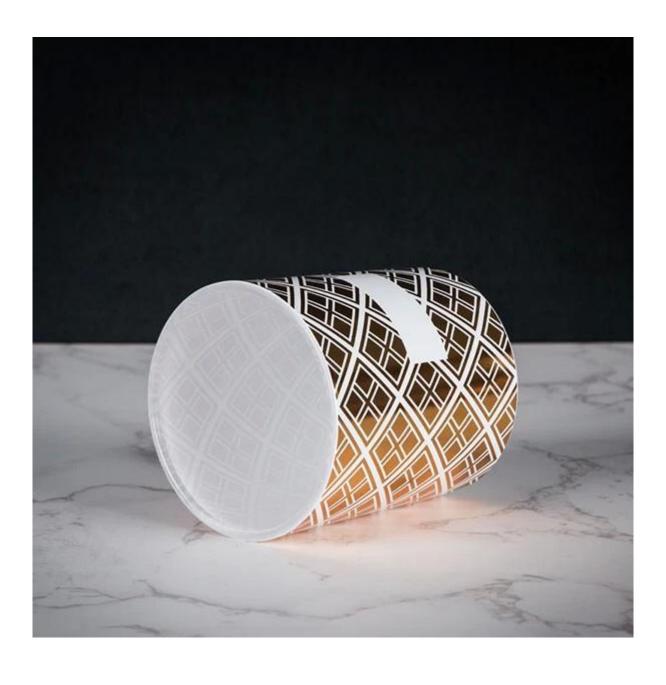

# hot stamping gold candle holder glass with white color sprays

Cupwind is the reliable <u>hot stamping candle holder glass supplier</u> china.

This glass is decorated with hot stamping and white color sprays, it looks luxury and suitable any scented

#### candles.

It's a good centerpiece and home decor at bedroom, bathroom, birthday party, wedding occasion.

The hot stamping can pass 3M tape test for sure.

Most of Cupwind orders are ODM/OEM, the decal pattern is customized, we can create your custom design and brand name on the art. You can even just give us an idea, we have designer help to make it become real product.