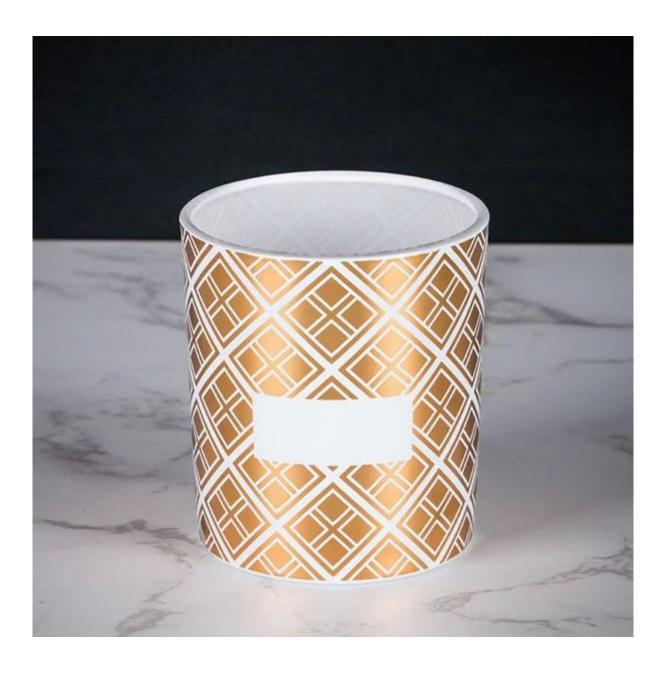

# hot stamping gold candle holder glass with white color sprays

Cupwind is the reliable <u>hot stamping candle holder glass supplier</u> china.

This glass is decorated with hot stamping and white color sprays, it looks luxury and suitable any scented

#### candles.

It's a good centerpiece and home decor at bedroom, bathroom, birthday party, wedding occasion.

The hot stamping can pass 3M tape test for sure.

Most of Cupwind orders are ODM/OEM, the decal pattern is customized, we can create your custom design and brand name on the art. You can even just give us an idea, we have designer help to make it become real product.