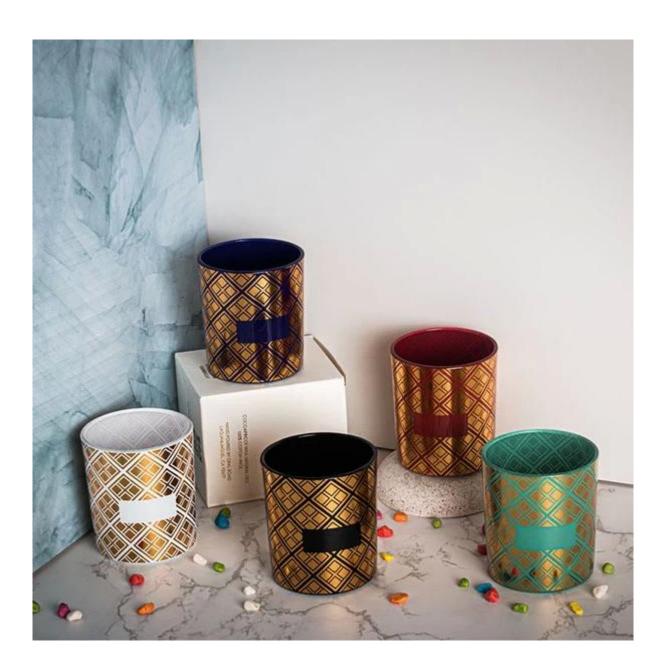

# hot stamping gold candle holder glass with white color sprays

Cupwind is the reliable <u>hot stamping candle holder glass supplier</u> china.

This glass is decorated with hot stamping and white color sprays, it looks luxury and suitable any scented

#### candles.

It's a good centerpiece and home decor at bedroom, bathroom, birthday party, wedding occasion.

The hot stamping can pass 3M tape test for sure.

Most of Cupwind orders are ODM/OEM, the decal pattern is customized, we can create your custom design and brand name on the art. You can even just give us an idea, we have designer help to make it become real product.