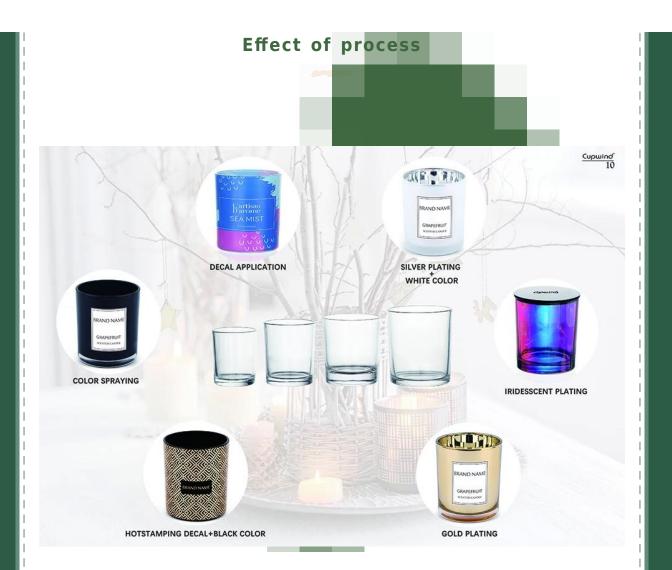

BRAND NAM

Cupwind accepts OEM/ODM custom design. We can create your own shape with/without a brand name. The decoration is available for spraying, electroplating, metallic painting, decal, hot stamping, silk screen, sandblast, water transfer etc.