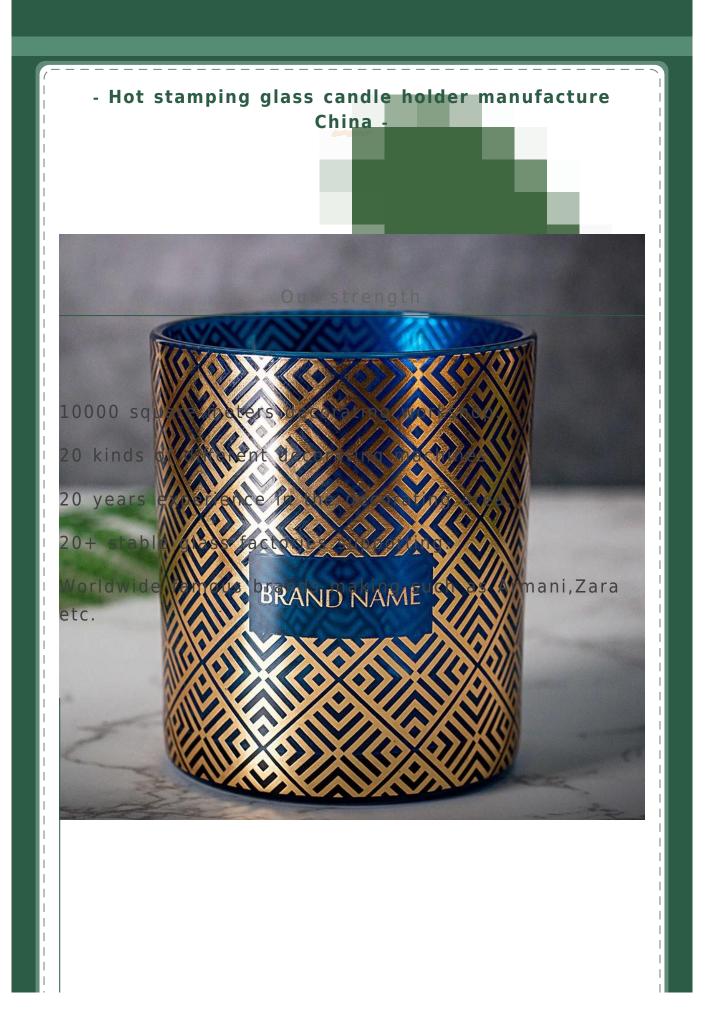

The glass candle jar sprays transparent blue color, applyin gold hot stamping decal, with 11oz wax filling, matched with pine wooden lid. Luxury, classic and elegant, suitable for weddings, home decor etc.

This gold hot stamping decal is AUTHORED DESIGN by Cupwind, hot stamping glass candle holder manufacture China, as well as the matching gift box. Transparent blue candle vessel with an anti-scratch blue gift box is very suitable for minimalist style home decor.