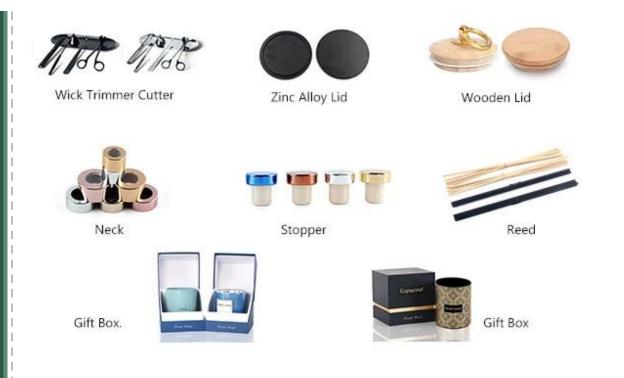

We offer <u>candle accessory sets</u> in black color, silver, gold, rose gold, bronze etc. Wooden lids, the material of the wood is available in MDF, Pine, Bamboo, Beech, Walnut, Paulownia, Acacia, Rubber wood, Red Oak, White Oak, European ash, Maple etc. Metal lids, the material of the metal is available in Tin, Stainless Steel, Zinc Alloy, Stainless Iron etc.