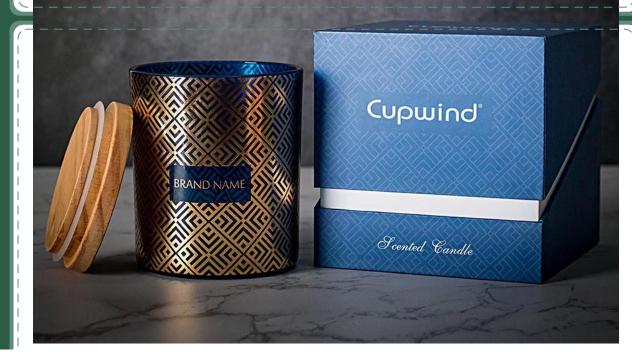

This gold hot stamping decal is AUTHORED DESIGN by Cupwind, hot stamping glass candle holder manufacture China, as well as the matching gift box. Transparent blue candle vessel with an anti-scratch blue gift box is very suitable for minimalist style home decor.