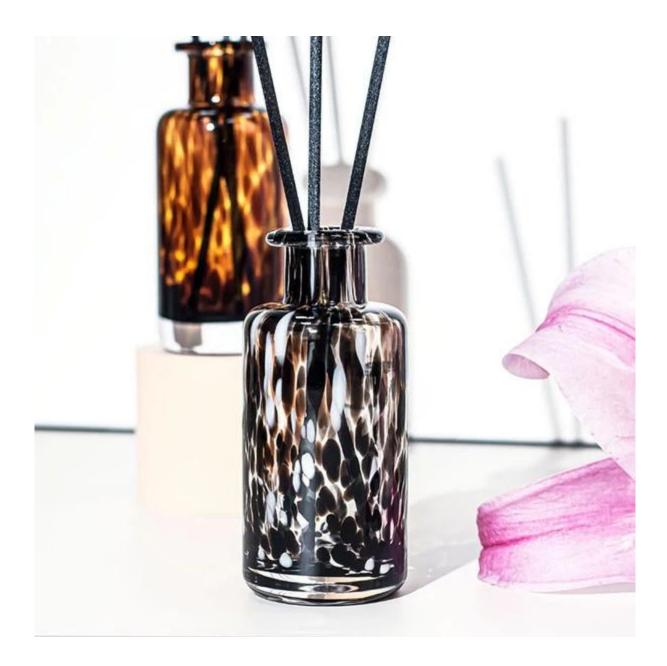

This series are all handmade luxury glass bottles, special looking making it so luxury and eye-catching. It is also a perfect decoration for home.

Small MOQ which is friendly to small business.

Reed sticks contained in a the bottle absorb the oil and release the fragrance to freshen the air in any room. Reed sticks are healthy and can release fragrance slowly to fresh the air. A great gift for housewarming, birthday, Christmas and any occasions.