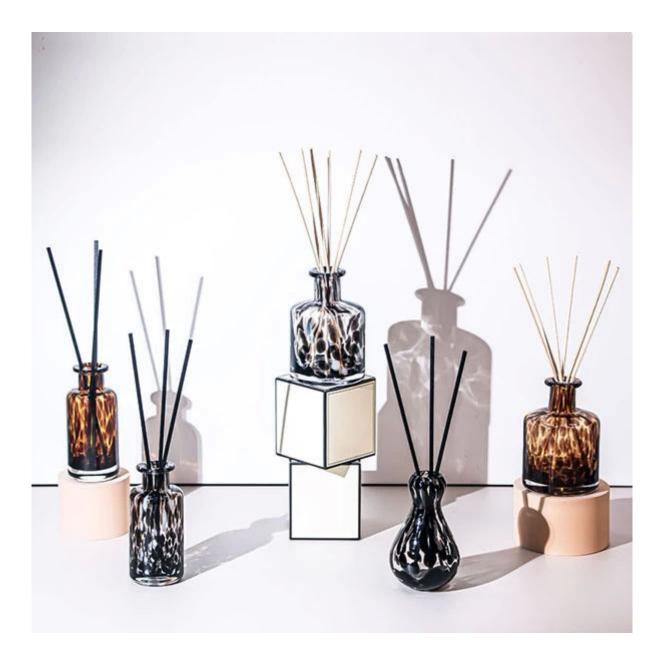

This series are all handmade luxury glass bottles, special looking making it so luxury and eye-catching. It is also a perfect decoration for home.

Small MOQ which is friendly to small business.

Reed sticks contained in a the bottle absorb the oil and release the fragrance to freshen the air in any room. Reed sticks are healthy and can release fragrance slowly to fresh the air. A great gift for housewarming, birthday, Christmas and any occasions.