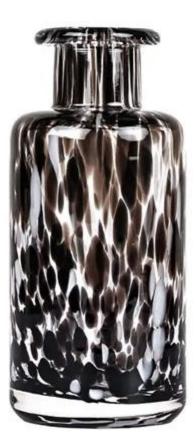

This series are all handmade luxury glass bottles, special looking making it so luxury and eye-catching. It is also a perfect decoration for home.

Small MOQ which is friendly to small business.

Reed sticks contained in a the bottle absorb the oil and release the fragrance to freshen the air in any room. Reed sticks are healthy and can release fragrance slowly to fresh the air. A great gift for housewarming, birthday, Christmas and any occasions.