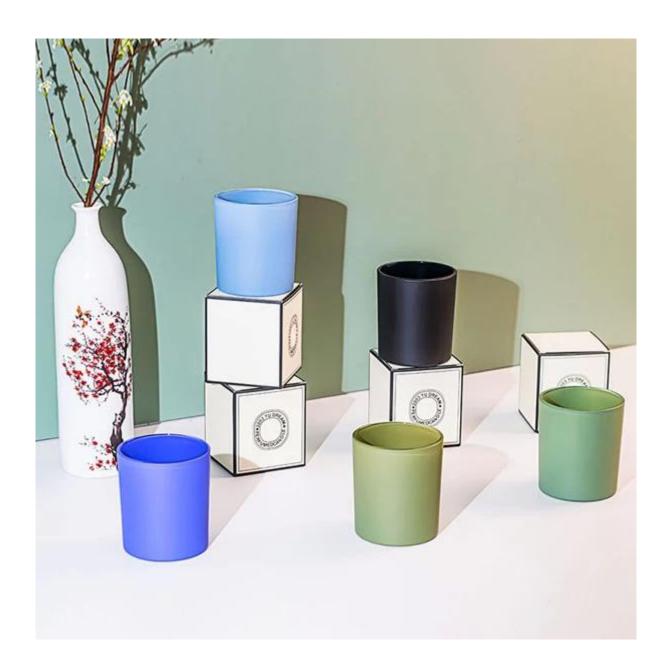

This classic 8oz votive candle jar is really best for brand expanding, it is a common mold which only need small MOQ, customers can make their own colors comply with pantone color.

The beautiful elegant candle glass is used for scented candles that fits in bathroom, bedroom, meditation, spa place, yoga room, the matte effect is touched soft and luxury.

Cupwind is a quality and service oriented supplier of candle jars.