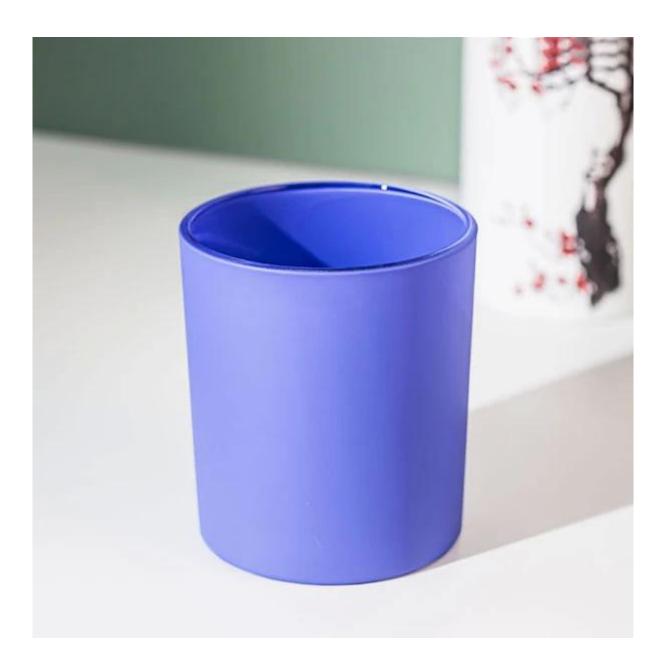

This classic 8oz votive candle jar is really best for brand expanding, it is a common mold which only need small MOQ, customers can make their own colors comply with pantone color.

The beautiful elegant candle glass is used for scented candles that fits in bathroom, bedroom, meditation, spa place, yoga room, the matte effect is touched soft and luxury.