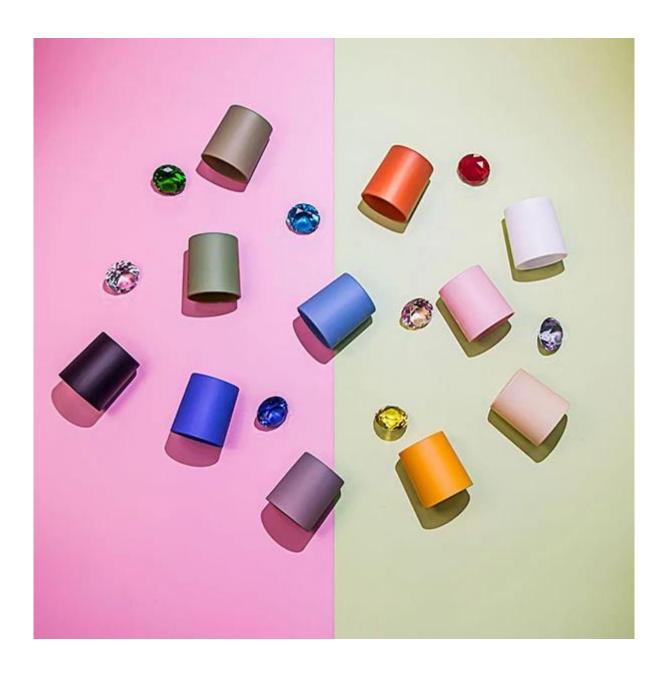

This classic 8oz votive candle jar is really best for brand expanding, it is a common mold which only need small MOQ, customers can make their own colors comply with pantone color.

The beautiful elegant candle glass is used for scented candles that fits in bathroom, bedroom, meditation, spa place, yoga room, the matte effect is touched soft and luxury.