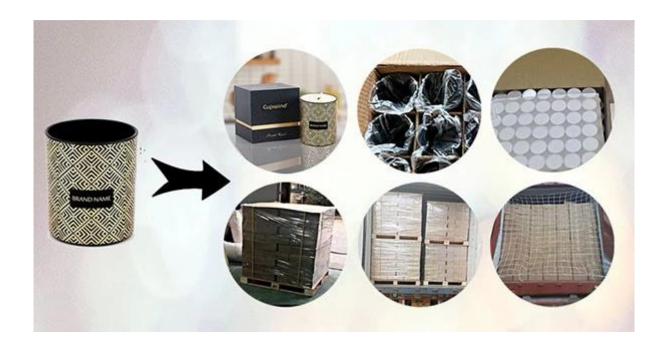

# Packaging of Candle Holders

Cupwind takes care of each piece of candle holders with heart.

Each candle holder is wraped by opp plastic bag, 24pcs/48pcs/72pcs/144pcs inserted into a carton box with egg dividers.

loading with wooden pallet which is safer and more efficient, in the end, we will have a cotton net at the door openning place to stop it from falling.