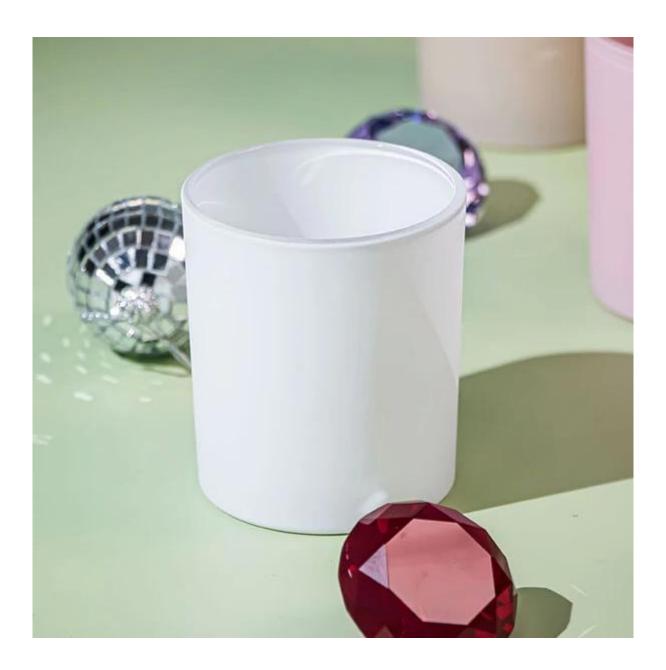

This classic white 8oz votive candle jar is really best for brand expanding, it is a common mold which only need small MOQ, customers can make their own colors comply with pantone color.

The beautiful elegant candle glass is used for scented candles that fits in bathroom, bedroom, meditation, spa place, yoga room, the matte effect is touched soft and luxury.