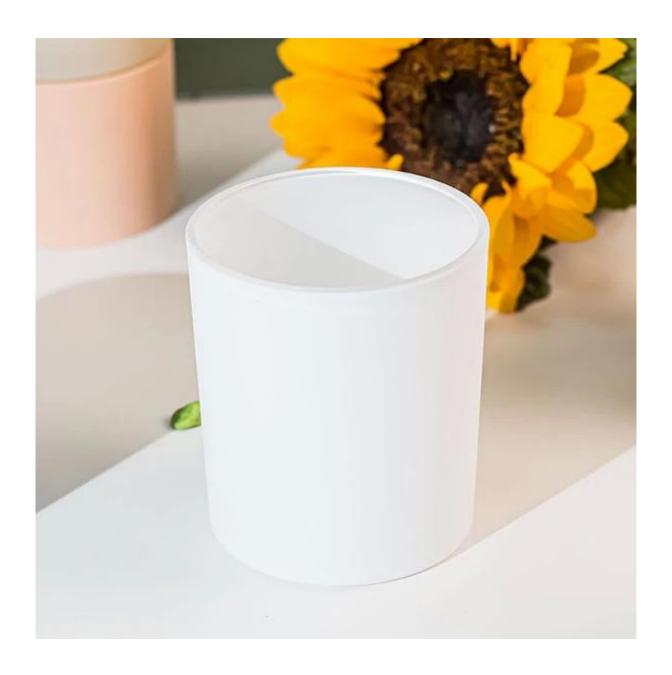

This classic white 8oz votive candle jar is really best for brand expanding, it is a common mold which only need small MOQ, customers can make their own colors comply with pantone color.

The beautiful elegant candle glass is used for scented candles that fits in bathroom, bedroom, meditation, spa place, yoga room, the matte effect is touched soft and luxury.