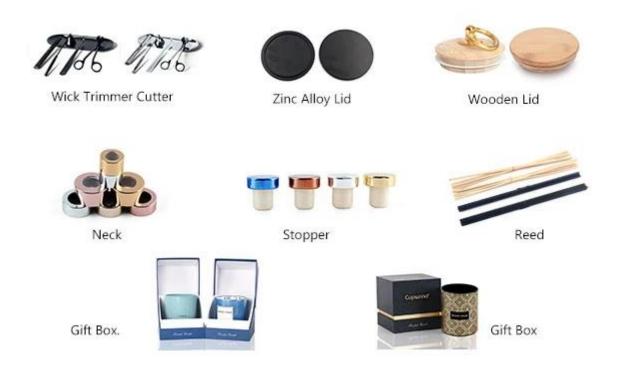

### **Accessories that related to Candle Holders**

With requests of our customers, Cupwind also offers accessories such as <u>gift box</u> for scented candles, wick tool set like <u>wick trimmer</u>, cutter, snuffer, lids in wood and metal like stainless steel and zinc alloy.