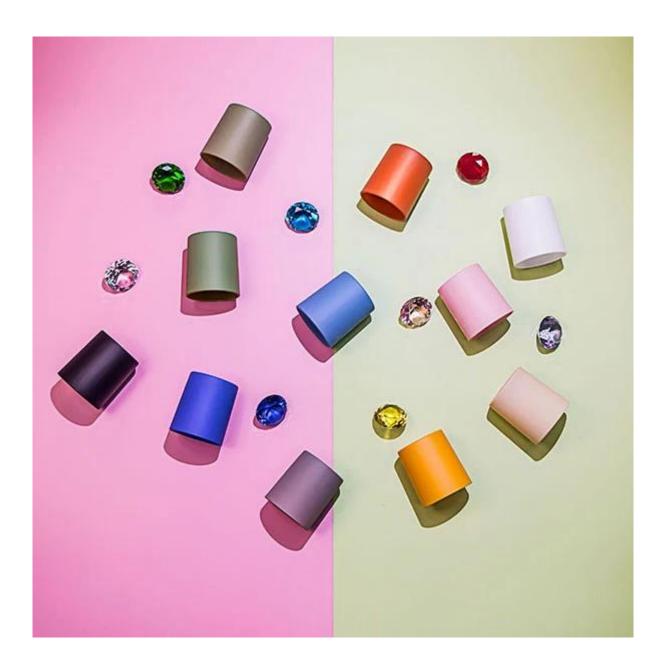

This classic white 8oz votive candle jar is really best for brand expanding, it is a common mold which only need small MOQ, customers can make their own colors comply with pantone color.

The beautiful elegant candle glass is used for scented candles that fits in bathroom, bedroom, meditation, spa place, yoga room, the matte effect is touched soft and luxury.