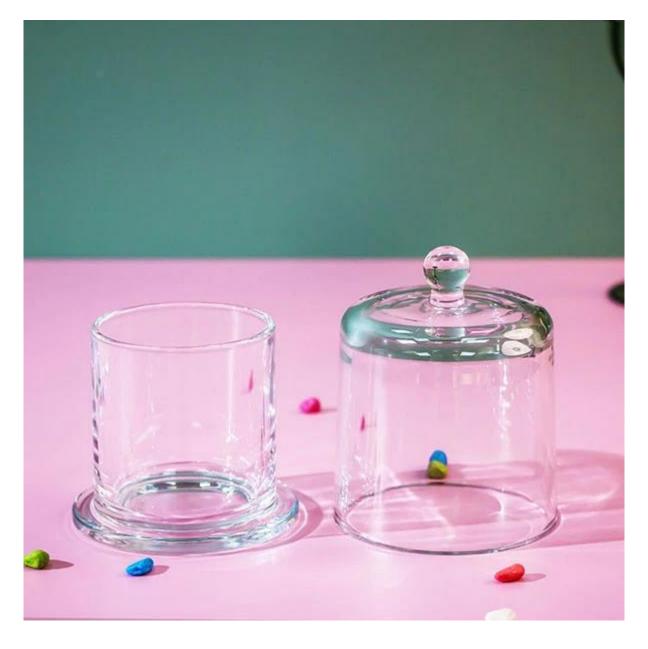

## Home Accessories Glass Dome, Small Candle Cloche

This glass dome is machine pressed product, it's thick and sturdy, elegant.

It's perfect accessory for scented candles and a good decoration at home, office, spa place.