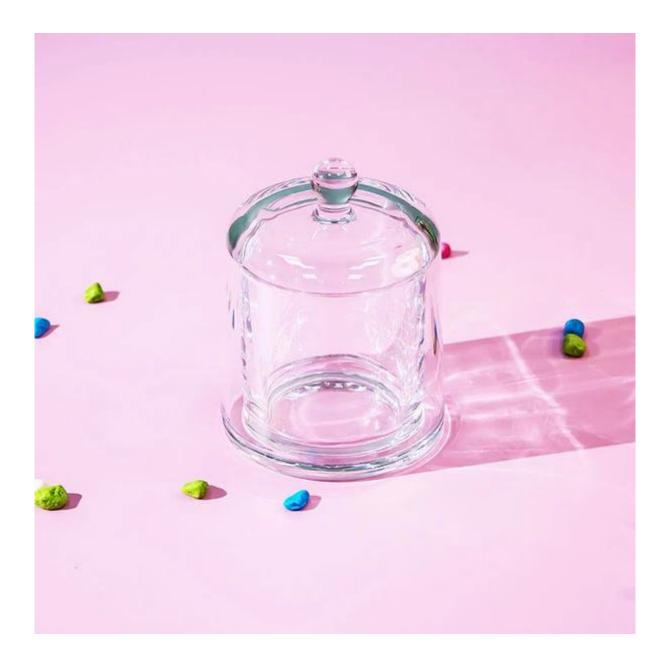

## Home Accessories Glass Dome, Small Candle Cloche

This glass dome is machine pressed product, it's thick and sturdy, elegant.

It's perfect accessory for scented candles and a good decoration at home, office, spa place.