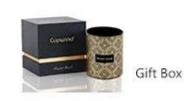

## Accessories that related to Candle Holders

With requests of our customers, Cupwind also offers <u>accessories</u> such as <u>gift box</u> for scented candles, <u>wick tool set</u> like wick trimmer, cutter, snuffer, lids in wood and metal like stainless steel and zinc alloy.

Wick Trimmer Cutter

Zinc Alloy Lid

Stopper

Reed

Wooden Lid

Neck

Gift Box.