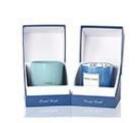

## Accessories that related to Candle Holders

With requests of our customers, Cupwind also offers <u>accessories</u> such as <u>gift box</u> for scented candles, <u>wick tool set</u> like wick trimmer, cutter, snuffer, lids in wood and metal like stainless steel and zinc alloy.

Wick Trimmer Cutter

Zinc Alloy Lid

Stopper

Reed

Wooden Lid

Neck

Gift Box.