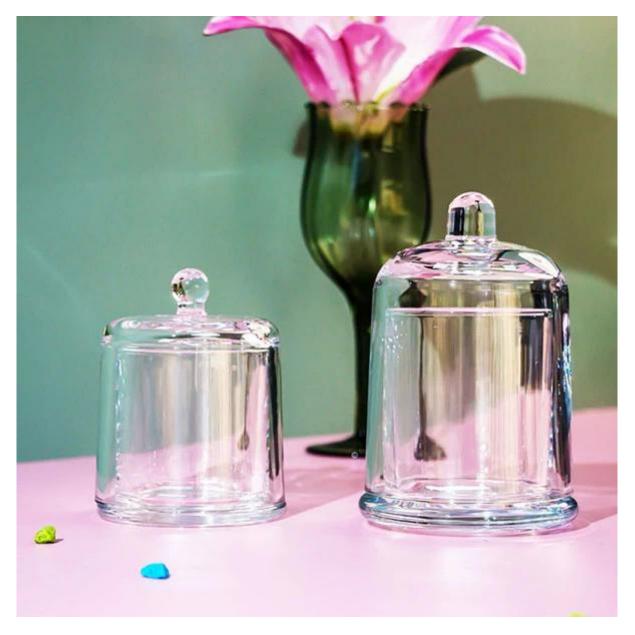

## Home Accessories Glass Dome, Small Candle Cloche

This glass dome is machine pressed product, it's thick and sturdy, elegant.

It's perfect accessory for scented candles and a good decoration at home, office, spa place.