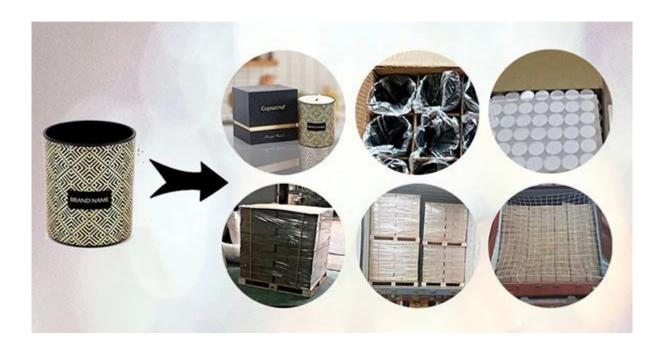

Packaging of Candle Holders

Cupwind takes care of each piece of candle holders with heart. Each candle holder is wraped by opp plastic bag, 24pcs/48pcs/72pcs/144pcs inserted into a carton box with egg dividers. loading with wooden pallet which is safer and more efficient, in the end, we will have a cotton net at the door openning place to stop it from falling.