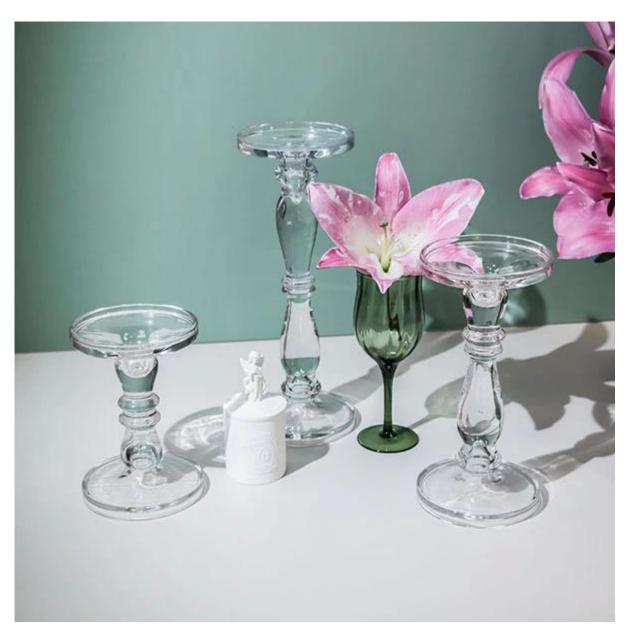

## Handmade Bubble Glass Pillar, Taper, Candlestick Candle Holder D 5.11" x H 10.63"

Dimension: Overall Height: 10.63", Base Diameter: 5.11", Plate Diameter: 5.11", Plate Opening

Diameter: 5.11"

Packing Available: Pack of 12, 18 and 24 pcs

Color: Clear Material: Glass

This series of pillar candle holders are handmade products by artisan, the stem design is tear drops and rings, decorate with brilliant simplicity is what brides cannot resist.

The clear glass candlestick pillar is perffect for dispalying your pillar candles ( D-4.5" or smaller ) and it's ideal for both wick and LED candles.

A dual-purpose candle holder can be used for pillar or taper candles.

You will find a slight lip and an indented center for potential wax spillage. This piece is great for weddings, restaurants, and churches use.

- Holds a standard 4.5 inches diameter or smaller pillar candle
- Holds a standard taper or  $\underline{\mathsf{candlestick}}$  candle