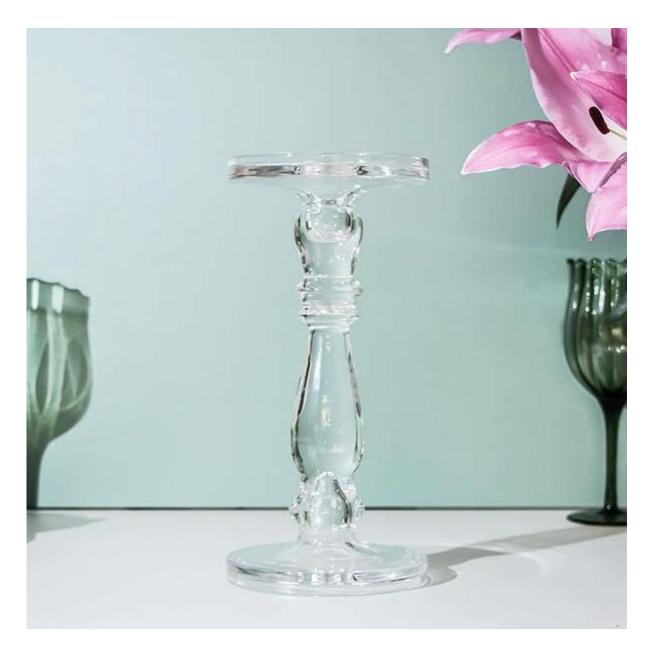

## Handmade Bubble Glass Pillar, Taper, Candlestick Candle Holder D 5.11" x H 10.63"

Dimension: Overall Height: 10.63", Base Diameter: 5.11", Plate Diameter: 5.11", Plate Opening

Diameter: 5.11"

Packing Available: Pack of 12, 18 and 24 pcs

Color: Clear Material: Glass

This series of pillar candle holders are handmade products by artisan, the stem design is tear drops and rings, decorate with brilliant simplicity is what brides cannot resist.

The clear glass candlestick pillar is perffect for dispalying your pillar candles ( D-4.5" or smaller ) and it's ideal for both wick and LED candles.

A dual-purpose candle holder can be used for pillar or taper candles.

You will find a slight lip and an indented center for potential wax spillage. This piece is great for weddings, restaurants, and churches use.

- Holds a standard 4.5 inches diameter or smaller pillar candle
- Holds a standard taper or  $\underline{\mathsf{candlestick}}$  candle