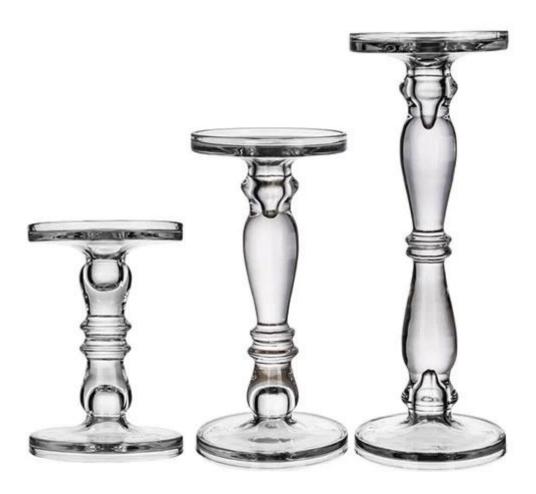

## Handmade Bubble Glass Pillar, Taper, Candlestick Candle Holder D 5.11" x H 10.63"

Dimension: Overall Height: 10.63", Base Diameter: 5.11", Plate Diameter: 5.11", Plate Opening

Diameter: 5.11"

Packing Available: Pack of 12, 18 and 24 pcs

Color: Clear Material: Glass

This series of pillar candle holders are handmade products by artisan, the stem design is tear drops and rings, decorate with brilliant simplicity is what brides cannot resist.

The clear glass candlestick pillar is perffect for dispalying your pillar candles ( D-4.5" or smaller ) and it's ideal for both wick and LED candles.

A dual-purpose candle holder can be used for pillar or taper candles.

You will find a slight lip and an indented center for potential wax spillage. This piece is great for weddings, restaurants, and churches use.

- Holds a standard 4.5 inches diameter or smaller pillar candle
- Holds a standard taper or  $\underline{\mathsf{candlestick}}$  candle

The MOQ of the glass pillar candle holder is like 3000pcs. Stunning and simple design glass pillar candle holder beautiful handcrafted by artisan. This stem candle holder is a great way to display any illumination design.