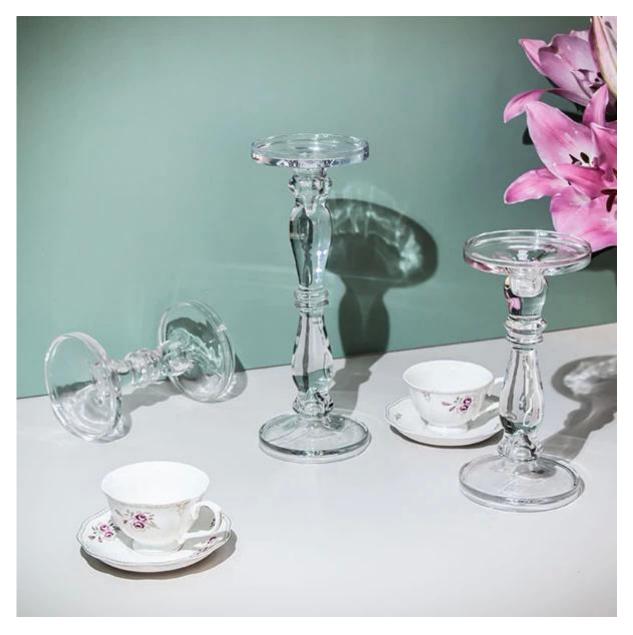

## Handmade Bubble Glass Pillar, Taper, Candlestick Candle Holder D 5.11" x H 10.63"

Dimension: Overall Height: 10.63", Base Diameter: 5.11", Plate Diameter: 5.11", Plate Opening

Diameter: 5.11"

Packing Available: Pack of 12, 18 and 24 pcs

Color: Clear Material: Glass

This series of pillar candle holders are handmade products by artisan, the stem design is tear drops and rings, decorate with brilliant simplicity is what brides cannot resist.

The clear glass candlestick pillar is perffect for dispalying your pillar candles ( D-4.5" or smaller ) and it's ideal for both wick and LED candles.

A dual-purpose candle holder can be used for pillar or taper candles.

You will find a slight lip and an indented center for potential wax spillage. This piece is great for weddings, restaurants, and churches use.

- Holds a standard 4.5 inches diameter or smaller pillar candle
- Holds a standard taper or  $\underline{\mathsf{candlestick}}$  candle