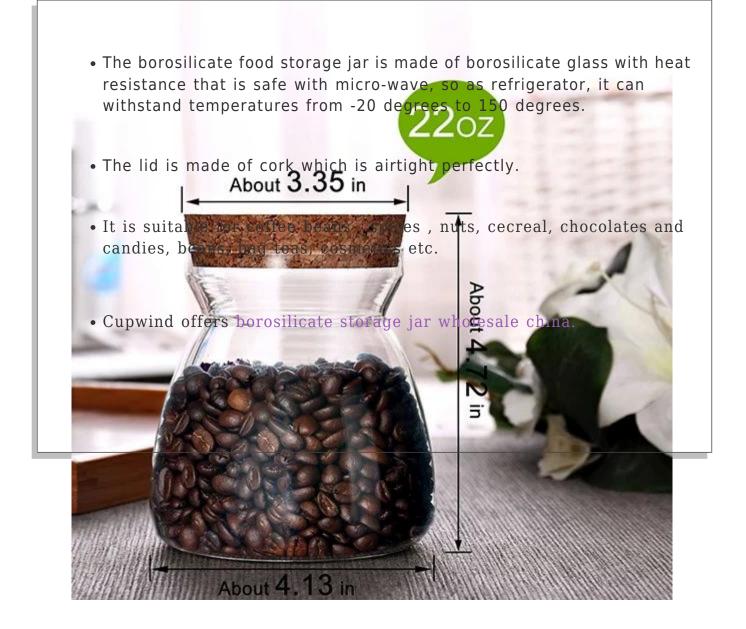

## 22oz Handmade Borosilicate Glass Storage Jar

china handmade borosilicate jars supplier

We offer candle accessory sets in black color, silver, gold, rose gold, bronze etc. Wooden lids, the material of the wood is available in MDF, Pine, Bamboo, Beech, Walnut, Paulownia, Acacia, Rubber wood, Red Oak, White Oak, European ash, Maple etc. Metal lids, the material of the metal is available in Tin, Stainless Steel, Zinc Alloy, Stainless Iron etc.