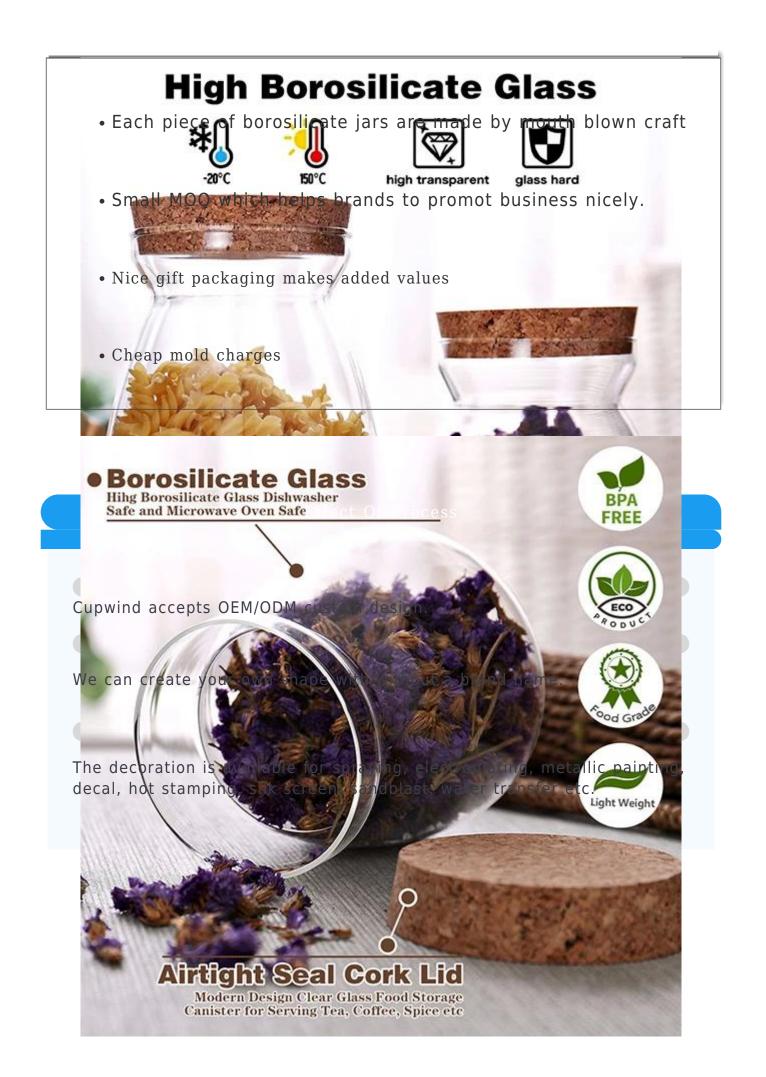

## 22oz Handmade Borosilicate Glass Storage Jar

china handmade borosilicate jars supplier

We offer candle accessory sets in black color, silver, gold, rose gold, bronze etc. Wooden lids, the material of the wood is available in MDF, Pine, Bamboo, Beech, Walnut, Paulownia, Acacia, Rubber wood, Red Oak, White Oak, European ash, Maple etc. Metal lids, the material of the metal is available in Tin, Stainless Steel, Zinc Alloy, Stainless Iron etc.