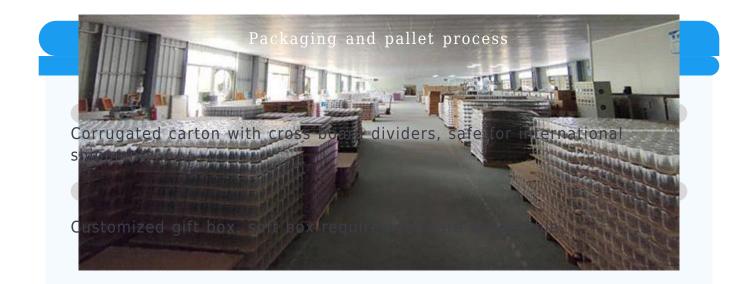

|                              |

Cupwind has 10000 square meters decorating workshop.

20 kinds of different decorating machines.

20 years experience in the decorating area.

20+ stable glass factories supporting with various of glass vessels.