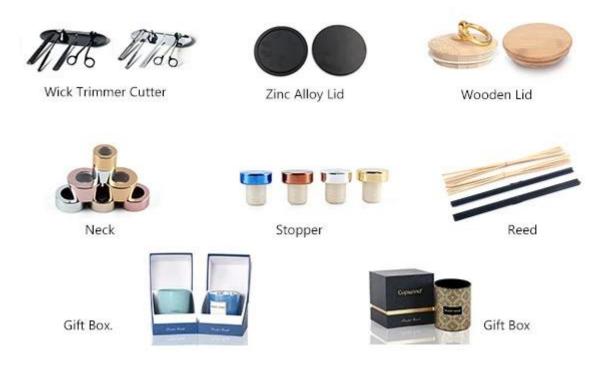

Cupwind also offers accessories for your choice as listed below.

We have 5 stable cooperated wooden lid factories.

We have 6 stable cooperated metal lid factories for years.

All the candle holders that Cupwind ship out are tested by a third party our candle holder is Cali 65 Pro tests pass