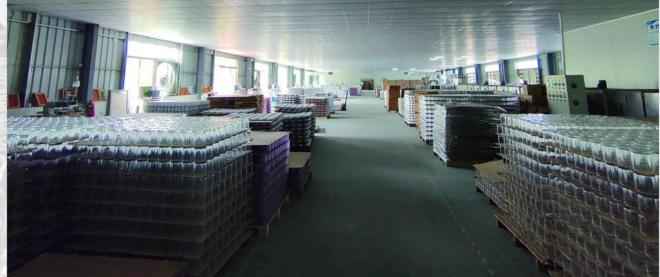

REMARK:

No enclosed protocol for test results in this report

Each candle holder glass is wrapped by an opp bag, then 48pcs into a carton box with egg dividers.

Wooden pallets are always recommended while in transportation which is much safer.

We will have a cotton rope net in the container door place to keep it safe.

Cupwind has been the reliable manufacturer of candle holders for many years.

10000 square meters decorating workshop ownership.