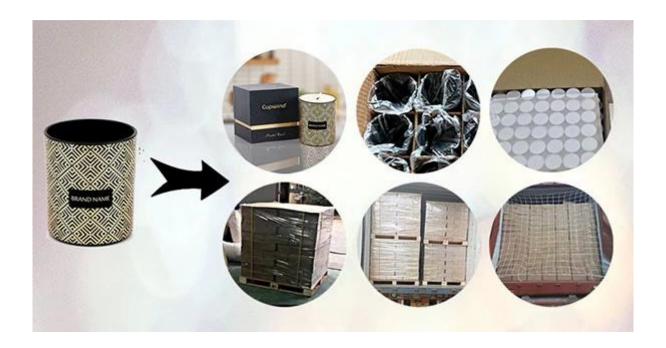

REMARK:

No enclosed protocol for test results in this report

Each candle holder glass is wrapped by an opp bag, then 48pcs into a carton box with egg dividers.

Wooden pallets are always recommended while in transportation which is much safer.

We will have a cotton rope net in the container door place to keep it safe.

Cupwind has been the reliable manufacturer of candle holders for many years.

10000 square meters decorating workshop ownership.