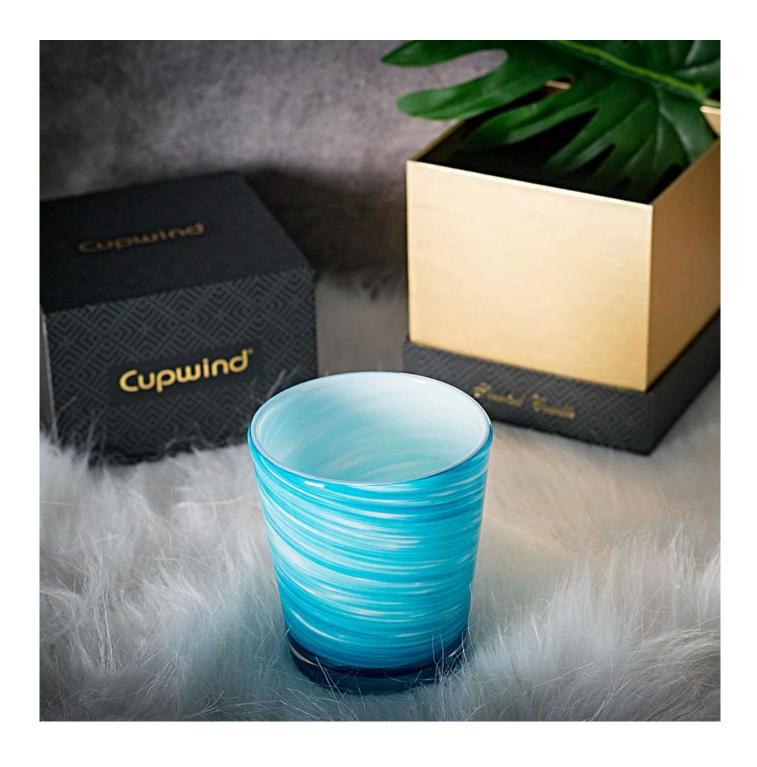

## Handmade Blue Colored Candle Holder Glass Fill Wax 10oz

The blue colored candle holder glass can hold 10oz wax.

The color is not sprays. It is color mixed in the raw material.

The color will never come off.

It looks luxury and beautiful.

Cupwind has offered <u>candle holder</u> OEM and ODM for years. 90% of the orders are customized.

This blue colored candle holder glass is handmade.

The MOQ is 2000pcs. You can have your own color and shape.