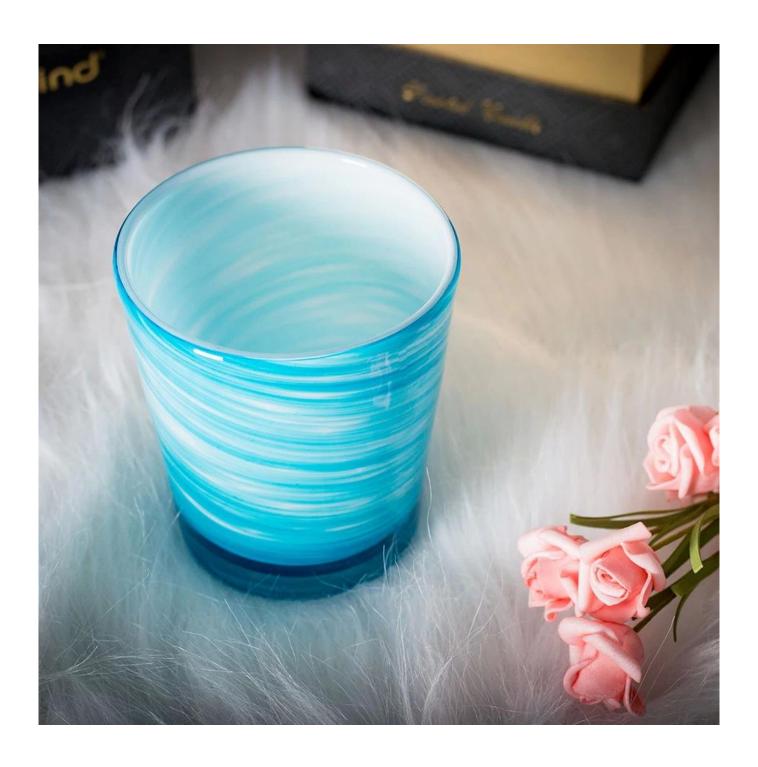

## Handmade Blue Colored Candle Holder Glass Fill Wax 10oz

The blue colored candle holder glass can hold 10oz wax.

The color is not sprays. It is color mixed in the raw material.

The color will never come off.

It looks luxury and beautiful.

Cupwind has offered <u>candle holder</u> OEM and ODM for years. 90% of the orders are customized.

This blue colored candle holder glass is handmade.

The MOQ is 2000pcs. You can have your own color and shape.