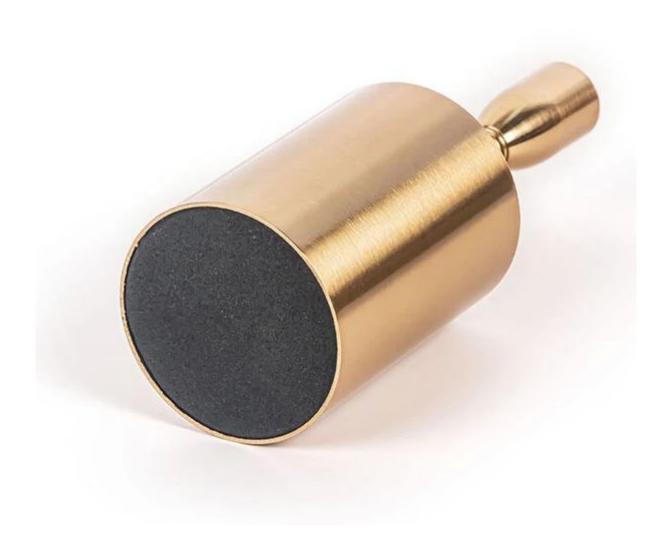

## **Gold Unscented Wax Brass Pillar Candle Stand 7.36**"

Cupwind product line ranges from glass candle holder to <u>stainless steel candle holder</u>, these brass looking candle stand are made of stainless steel with gold electroplated.

Each piece is polished and looking luxury, it will shining your house definitely.

It's fun to prepare your home for every season, any celebration or just because. We love how candle holders make any setting special .Try a new candle holder and see what a big change a little touch can make! <u>Cupwind brass pillar candle stand</u> is a great centerpieces decor, table decor, very attractive decoration to your house!