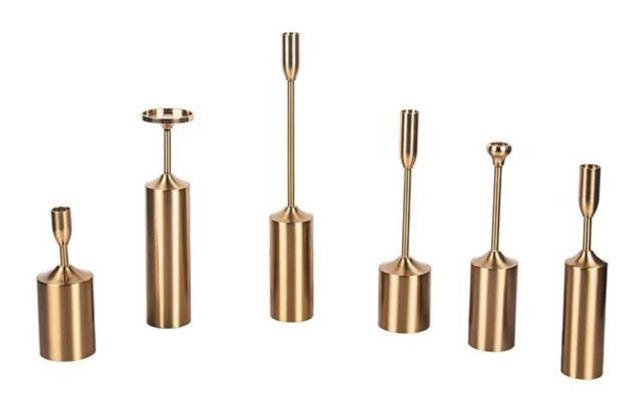

## **Gold Unscented Wax Brass Pillar Candle Stand 7.36**"

Cupwind product line ranges from glass candle holder to <u>stainless steel candle holder</u>, these brass looking candle stand are made of stainless steel with gold electroplated.

Each piece is polished and looking luxury, it will shining your house definitely.

It's fun to prepare your home for every season, any celebration or just because. We love how candle holders make any setting special .Try a new candle holder and see what a big change a little touch can make! <u>Cupwind brass pillar candle stand</u> is a great centerpieces decor, table decor, very attractive decoration to your house!