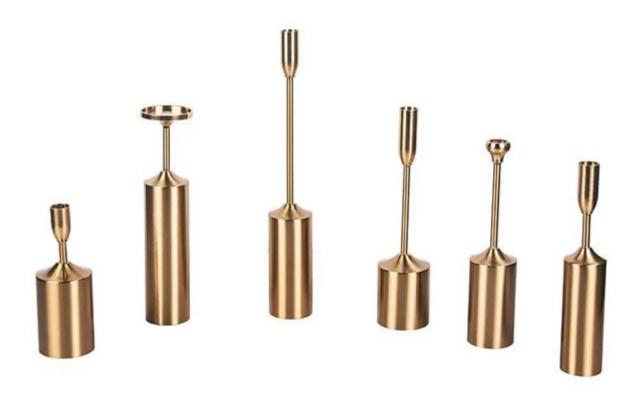

## **Gold Unscented Wax Brass Pillar Candle Stand 7.36**"

Cupwind product line ranges from glass candle holder to <u>stainless steel candle holder</u>, these brass looking candle stand are made of stainless steel with gold electroplated.

Each piece is polished and looking luxury, it will shining your house definitely.

It's fun to prepare your home for every season, any celebration or just because. We love how candle holders make any setting special .Try a new candle holder and see what a big change a little touch can make! <u>Cupwind brass pillar candle stand</u> is a great centerpieces decor, table decor, very attractive decoration to your house!