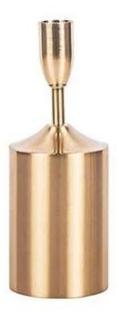

## **Gold Unscented Wax Brass Pillar Candle Stand 7.36**"

Cupwind product line ranges from glass candle holder to <u>stainless steel candle holder</u>, these brass looking candle stand are made of stainless steel with gold electroplated.

Each piece is polished and looking luxury, it will shining your house definitely.

It's fun to prepare your home for every season, any celebration or just because. We love how candle holders make any setting special .Try a new candle holder and see what a big change a little touch can make! <u>Cupwind brass pillar candle stand</u> is a great centerpieces decor, table decor, very attractive decoration to your house!