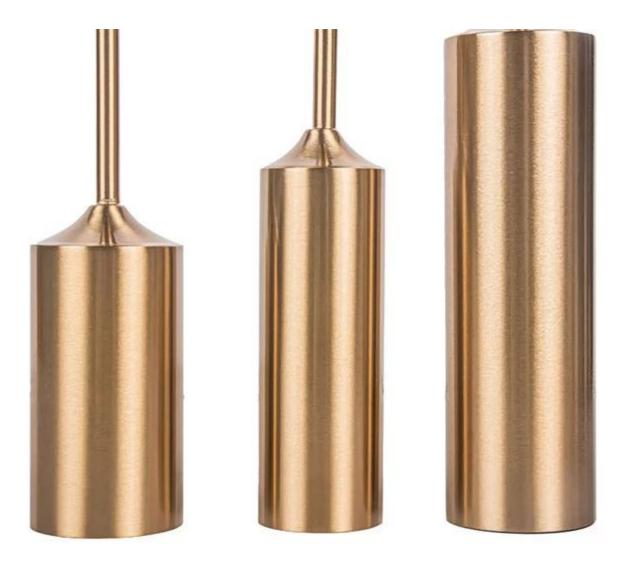

## **Gold Unscented Wax Brass Pillar Candle Stand 7.36**"

Cupwind product line ranges from glass candle holder to <u>stainless steel candle holder</u>, these brass looking candle stand are made of stainless steel with gold electroplated.

Each piece is polished and looking luxury, it will shining your house definitely.

It's fun to prepare your home for every season, any celebration or just because. We love how candle holders make any setting special .Try a new candle holder and see what a big change a little touch can make! <u>Cupwind brass pillar candle stand</u> is a great centerpieces decor, table decor, very attractive decoration to your house!