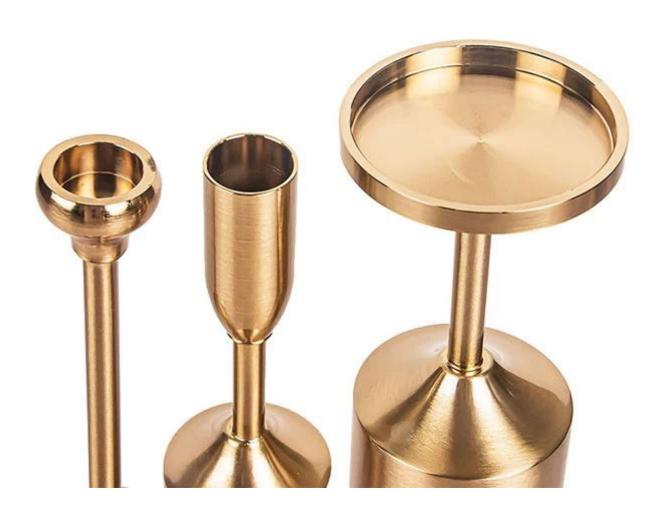

## **Gold Unscented Wax Brass Pillar Candle Stand 7.36**"

Cupwind product line ranges from glass candle holder to <u>stainless steel candle holder</u>, these brass looking candle stand are made of stainless steel with gold electroplated.

Each piece is polished and looking luxury, it will shining your house definitely.

It's fun to prepare your home for every season, any celebration or just because. We love how candle holders make any setting special .Try a new candle holder and see what a big change a little touch can make! <u>Cupwind brass pillar candle stand</u> is a great centerpieces decor, table decor, very attractive decoration to your house!