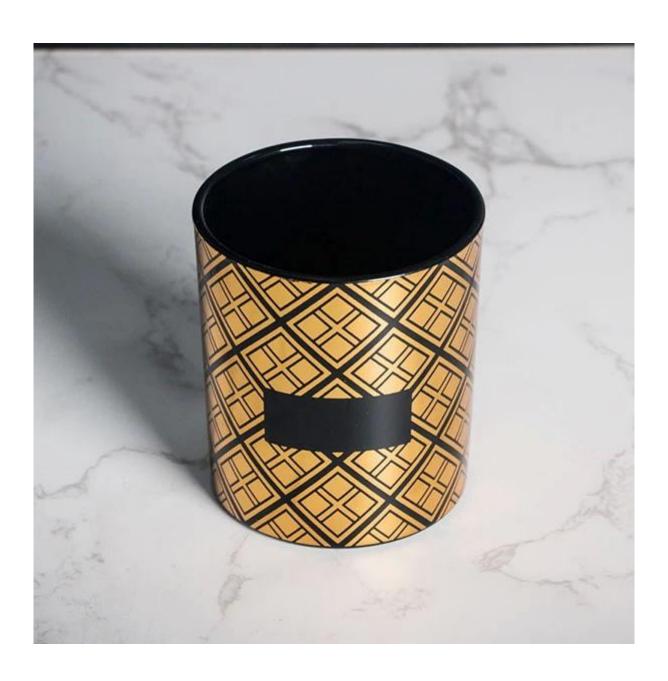

## Gold Foiling Decal Candle Glass Jar 30cl Black

Cupwind is the reliable china gold foiling candle jar factory.

The candle jar applied luxury bling gold foiling decal, it's kind of fake gold, which is much cheaper than real gold decal, but with same luxury looking. It's a very good choice when consider of budget issue.