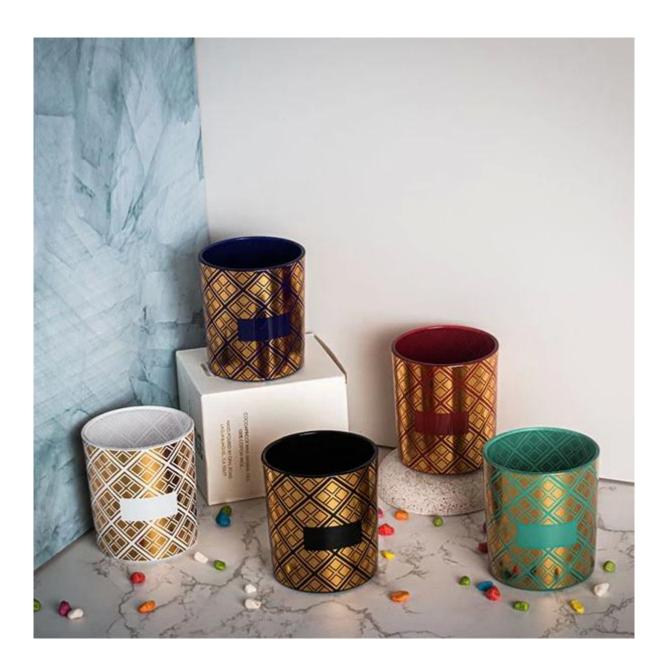

## Gold Foiling Decal Candle Glass Jar 30cl Black

Cupwind is the reliable china gold foiling candle jar factory.

The candle jar applied luxury bling gold foiling decal, it's kind of fake gold, which is much cheaper than real gold decal, but with same luxury looking. It's a very good choice when consider of budget issue.

Most of Cupwind orders are ODM/OEM, the decal pattern is customized, we can create your custom design and brand name on the art. You can even just give us an idea, we have designer help to make it become real product.