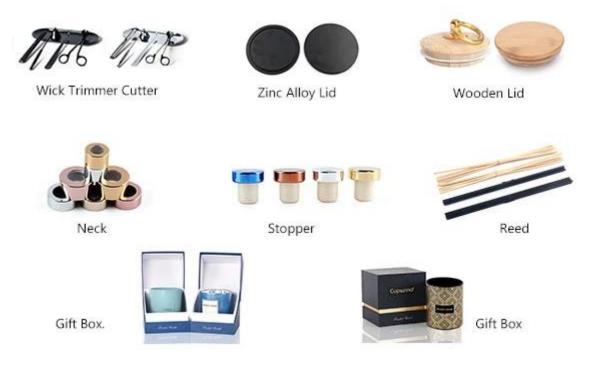

### **Accessories that related to Candle Holders**

With requests of our customers, Cupwind also offers accessories such as gift box for scented candles, wick tool set like wick trimmer, cutter, snuffer, lids in wood and metal like stainless steel and zinc alloy.