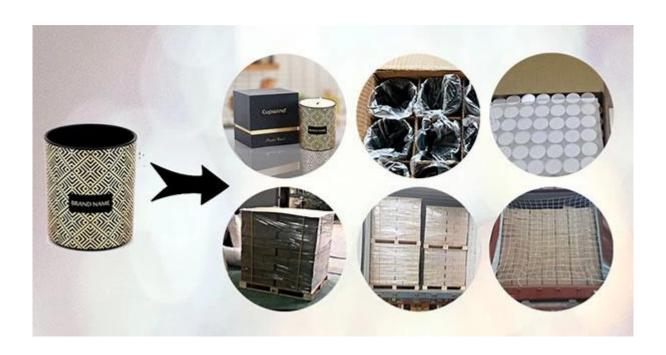

#### Packaging of Candle Holders

Cupwind takes care of each piece of candle holders with heart.

Each candle holder is wraped by opp plastic bag, 24pcs/48pcs/72pcs/144pcs inserted into a carton box with egg dividers.

loading with wooden pallet which is safer and more efficient, in the end, we will have a cotton net at the door openning place to stop it from falling.