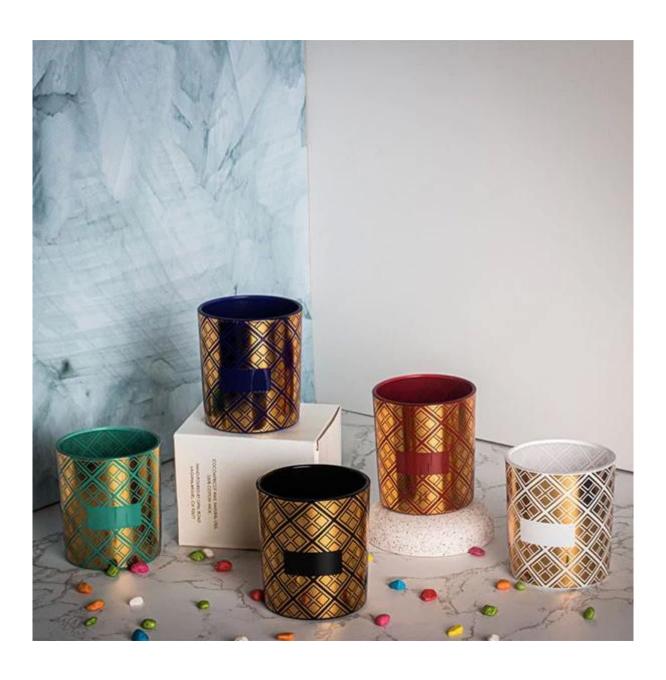

## Gold Foiling Decal Candle Glass Jar 30cl Black

Cupwind is the reliable china gold foiling candle jar factory.

The candle jar applied luxury bling gold foiling decal, it's kind of fake gold, which is much cheaper than real gold decal, but with same luxury looking. It's a very good choice when consider of budget issue.

Cupwind is a quality and service oriented supplier of candle jars.