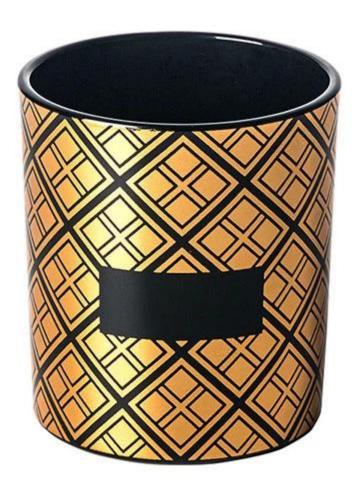

## Gold Foiling Decal Candle Glass Jar 30cl Black

Cupwind is the reliable china gold foiling candle jar factory.

The candle jar applied luxury bling gold foiling decal, it's kind of fake gold, which is much cheaper than real gold decal, but with same luxury looking. It's a very good choice when consider of budget issue.