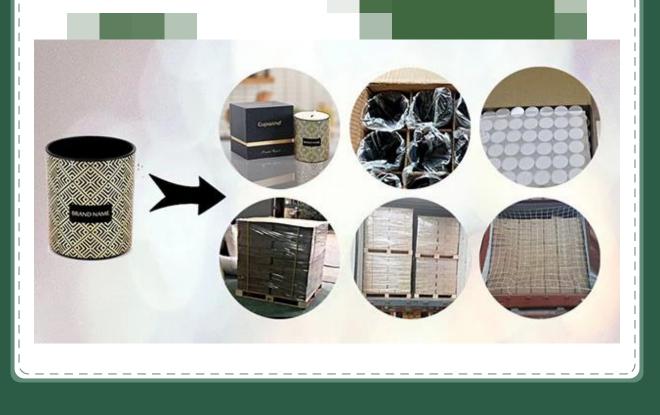

## Packaging and pallet process

Corrugated carton with cross board dividers, safe for international shipments. Customized gift box, soft box requirements are acceptable.