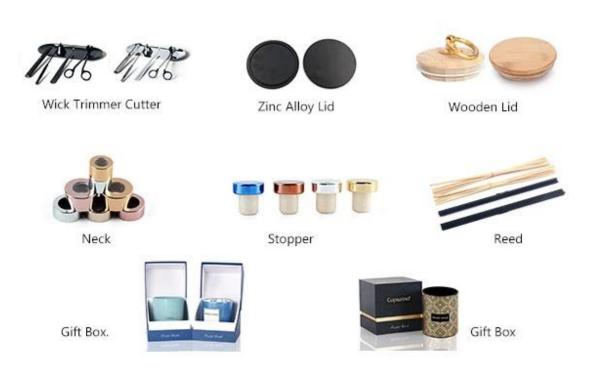

We offer candle accessory sets in black color, silver, gold, rose gold, bronze etc. Wooden lids, the material of the wood is available in MDF, Pine, Bamboo, Beech, Walnut, Paulownia, Acacia, Rubber wood, Red Oak, White Oak, European ash, Maple etc. Metal lids, the material of the metal is available in Tin, Stainless Steel, Zinc Alloy, Stainless Iron etc.