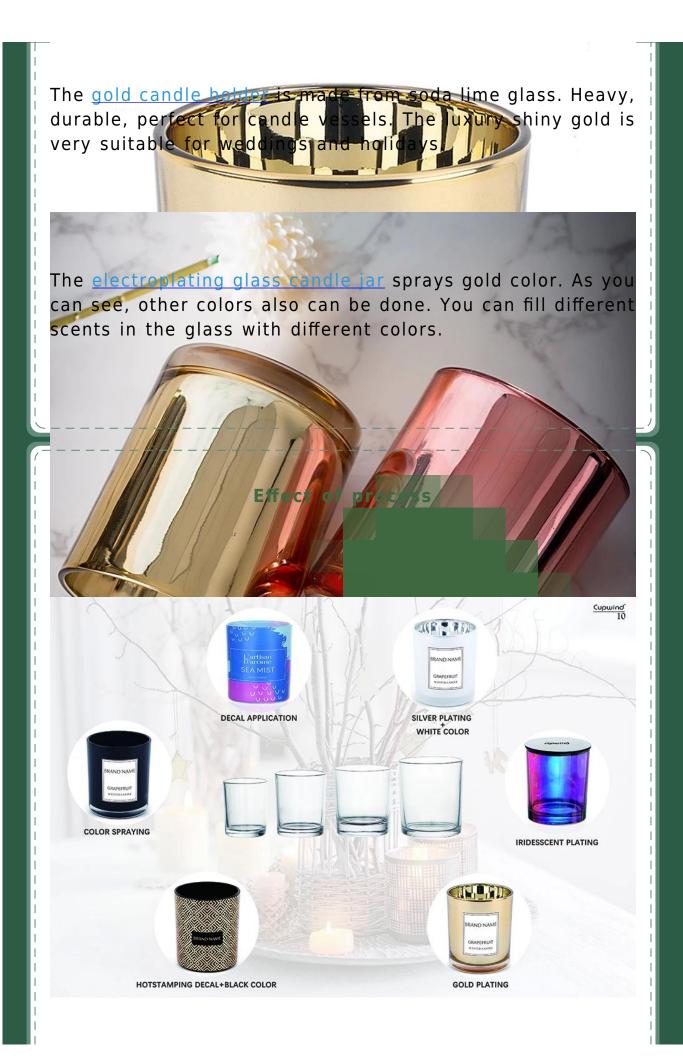

Cupwind accepts OEM/ODM custom design. We can create your own shape with/without a brand name. The decoration available for spraying, electroplating, metallic painting, decal, hot stamping, silk screen, sandblast, water transfer etc.