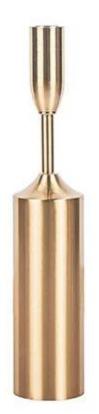

Cupwind product line ranges from glass candle holder to <u>stainless steel candle holder</u>, these brass looking candle stand are made of stainless steel with gold electroplated.

Each piece is polished and looking luxury, it will shining your house definitely.

It's fun to prepare your home for every season, any celebration or just because. We love how candle holders make any setting special .Try a new candle holder and see what a big change a little touch can make! <u>Cupwind brass pillar candle stand</u> is a great centerpieces decor, table decor, very attractive decoration to your house!