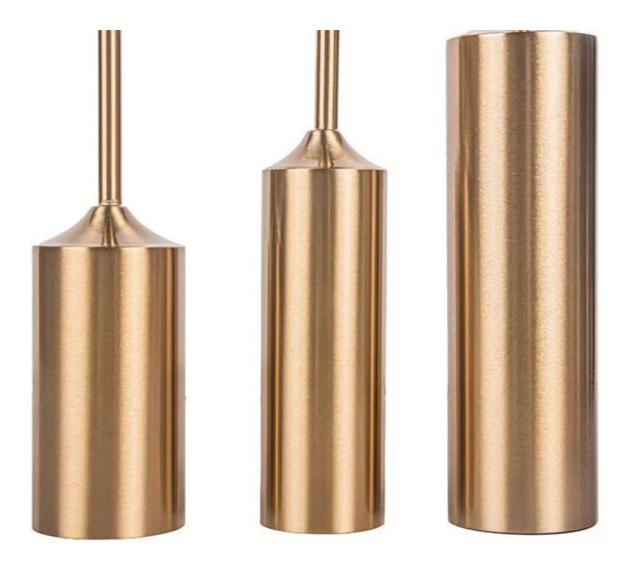

Cupwind product line ranges from glass candle holder to <u>stainless steel candle holder</u>, these brass looking candle stand are made of stainless steel with gold electroplated.

Each piece is polished and looking luxury, it will shining your house definitely.

It's fun to prepare your home for every season, any celebration or just because. We love how candle holders make any setting special .Try a new candle holder and see what a big change a little touch can make! <u>Cupwind brass pillar candle stand</u> is a great centerpieces decor, table decor, very attractive decoration to your house!