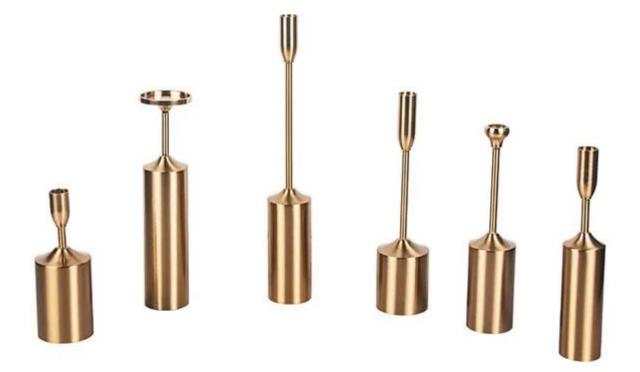

Cupwind product line ranges from glass candle holder to <u>stainless steel candle holder</u>, these brass looking candle stand are made of stainless steel with gold electroplated.

Each piece is polished and looking luxury, it will shining your house definitely.

It's fun to prepare your home for every season, any celebration or just because. We love how candle holders make any setting special .Try a new candle holder and see what a big change a little touch can make! <u>Cupwind brass pillar candle stand</u> is a great centerpieces decor, table decor, very attractive decoration to your house!