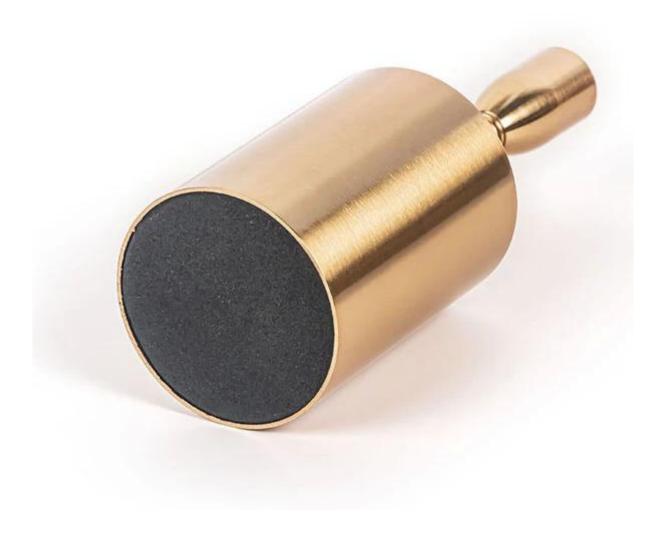

Cupwind product line ranges from glass candle holder to <u>stainless steel candle holder</u>, these brass looking candle stand are made of stainless steel with gold electroplated.

Each piece is polished and looking luxury, it will shining your house definitely.