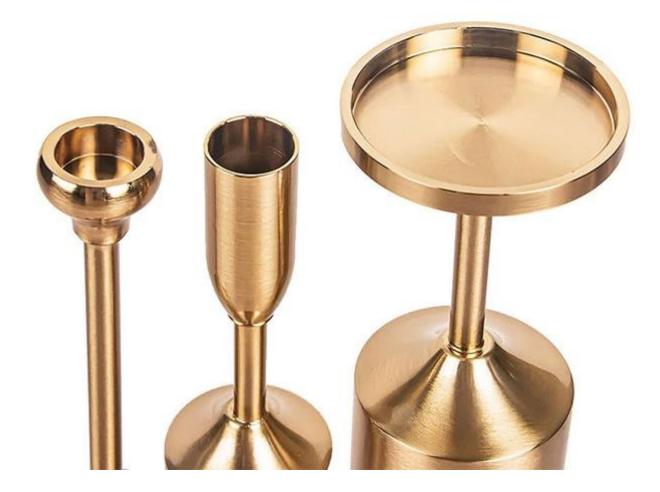

Cupwind product line ranges from glass candle holder to <u>stainless steel candle holder</u>, these brass looking candle stand are made of stainless steel with gold electroplated.

Each piece is polished and looking luxury, it will shining your house definitely.

It's fun to prepare your home for every season, any celebration or just because. We love how candle holders make any setting special .Try a new candle holder and see what a big change a little touch can make! <u>Cupwind brass pillar candle stand</u> is a great centerpieces decor, table decor, very attractive decoration to your house!