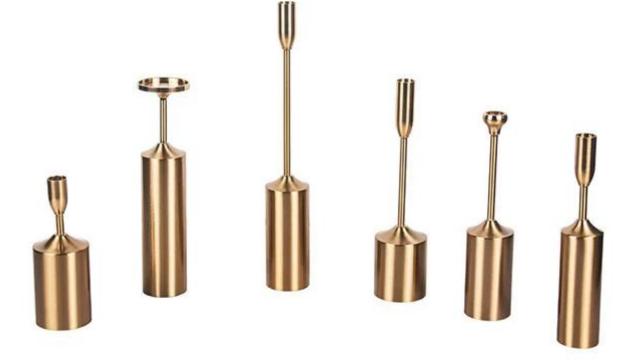

It's fun to prepare your home for every season, any celebration or just because. We love how candle holders make any setting special .Try a new candle holder and see what a big change a little touch can make! <u>Cupwind brass pillar candle stand</u> is a great centerpieces decor, table decor, very attractive decoration to your house!