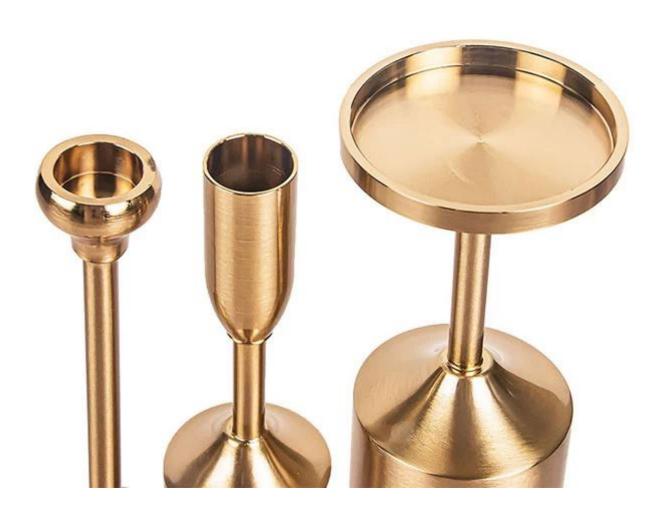

## Gold Brass Unscented Wax Pillar Candle Holder 10.39"

Cupwind product line ranges from glass candle holder to stainless steel candle holder, these brass looking candle holder are made of stainless steel with gold electroplated.

Each piece is polished and looking luxury, it will shining your house definitely.

It's fun to prepare your home for every season, any celebration or just because. We love how candle holders make any setting special .Try a new candle holder and see what a big change a little touch can make! Cupwind brass pillar candle holder is a great centerpieces decor, table decor, very attractive decoration to your house!