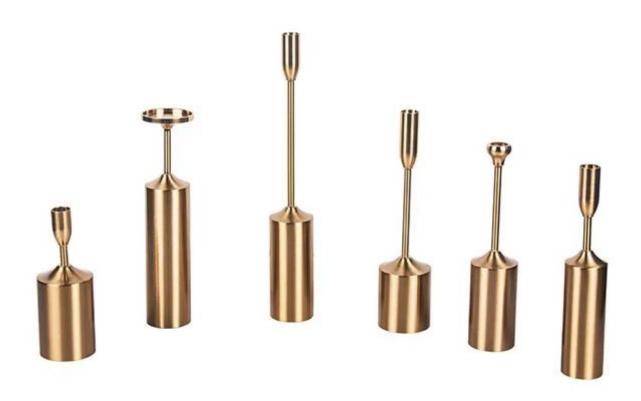

## Gold Brass Unscented Wax Pillar Candle Holder 10.39"

Cupwind product line ranges from glass candle holder to stainless steel candle holder, these brass looking candle holder are made of stainless steel with gold electroplated.

Each piece is polished and looking luxury, it will shining your house definitely.

It's fun to prepare your home for every season, any celebration or just because. We love how candle holders make any setting special .Try a new candle holder and see what a big change a little touch can make! Cupwind brass pillar candle holder is a great centerpieces decor, table decor, very attractive decoration to your house!