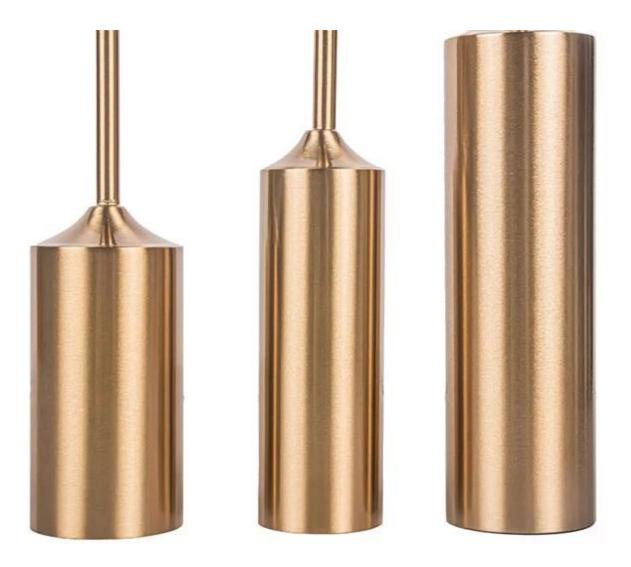

## Gold Brass Unscented Wax Pillar Candle Holder 10.39"

Cupwind product line ranges from glass candle holder to stainless steel candle holder, these brass looking candle holder are made of stainless steel with gold electroplated.

Each piece is polished and looking luxury, it will shining your house definitely.

It's fun to prepare your home for every season, any celebration or just because. We love how candle holders make any setting special .Try a new candle holder and see what a big change a little touch can make! Cupwind brass pillar candle holder is a great centerpieces decor, table decor, very attractive decoration to your house!