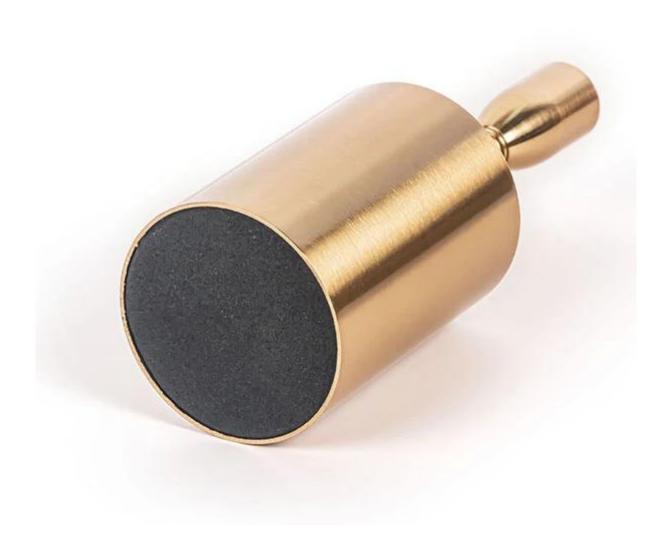

## Gold Brass Unscented Wax Pillar Candle Holder 10.39"

Cupwind product line ranges from glass candle holder to stainless steel candle holder, these brass looking candle holder are made of stainless steel with gold electroplated.

Each piece is polished and looking luxury, it will shining your house definitely.

It's fun to prepare your home for every season, any celebration or just because. We love how candle holders make any setting special .Try a new candle holder and see what a big change a little touch can make! Cupwind brass pillar candle holder is a great centerpieces decor, table decor, very attractive decoration to your house!