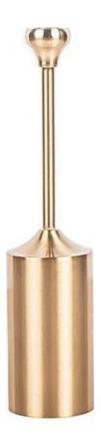

## Gold Brass Unscented Wax Pillar Candle Holder 10.39"

Cupwind product line ranges from glass candle holder to stainless steel candle holder, these brass looking candle holder are made of stainless steel with gold electroplated.

Each piece is polished and looking luxury, it will shining your house definitely.

It's fun to prepare your home for every season, any celebration or just because. We love how candle holders make any setting special .Try a new candle holder and see what a big change a little touch can make! Cupwind brass pillar candle holder is a great centerpieces decor, table decor, very attractive decoration to your house!