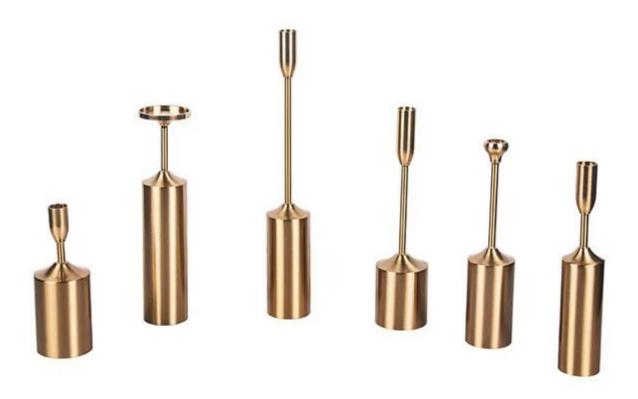

## Gold Brass Unscented Wax Pillar Candle Holder 10.39"

Cupwind product line ranges from glass candle holder to stainless steel candle holder, these brass looking candle holder are made of stainless steel with gold electroplated.

Each piece is polished and looking luxury, it will shining your house definitely.

It's fun to prepare your home for every season, any celebration or just because. We love how candle holders make any setting special .Try a new candle holder and see what a big change a little touch can make! Cupwind brass pillar candle holder is a great centerpieces decor, table decor, very attractive decoration to your house!